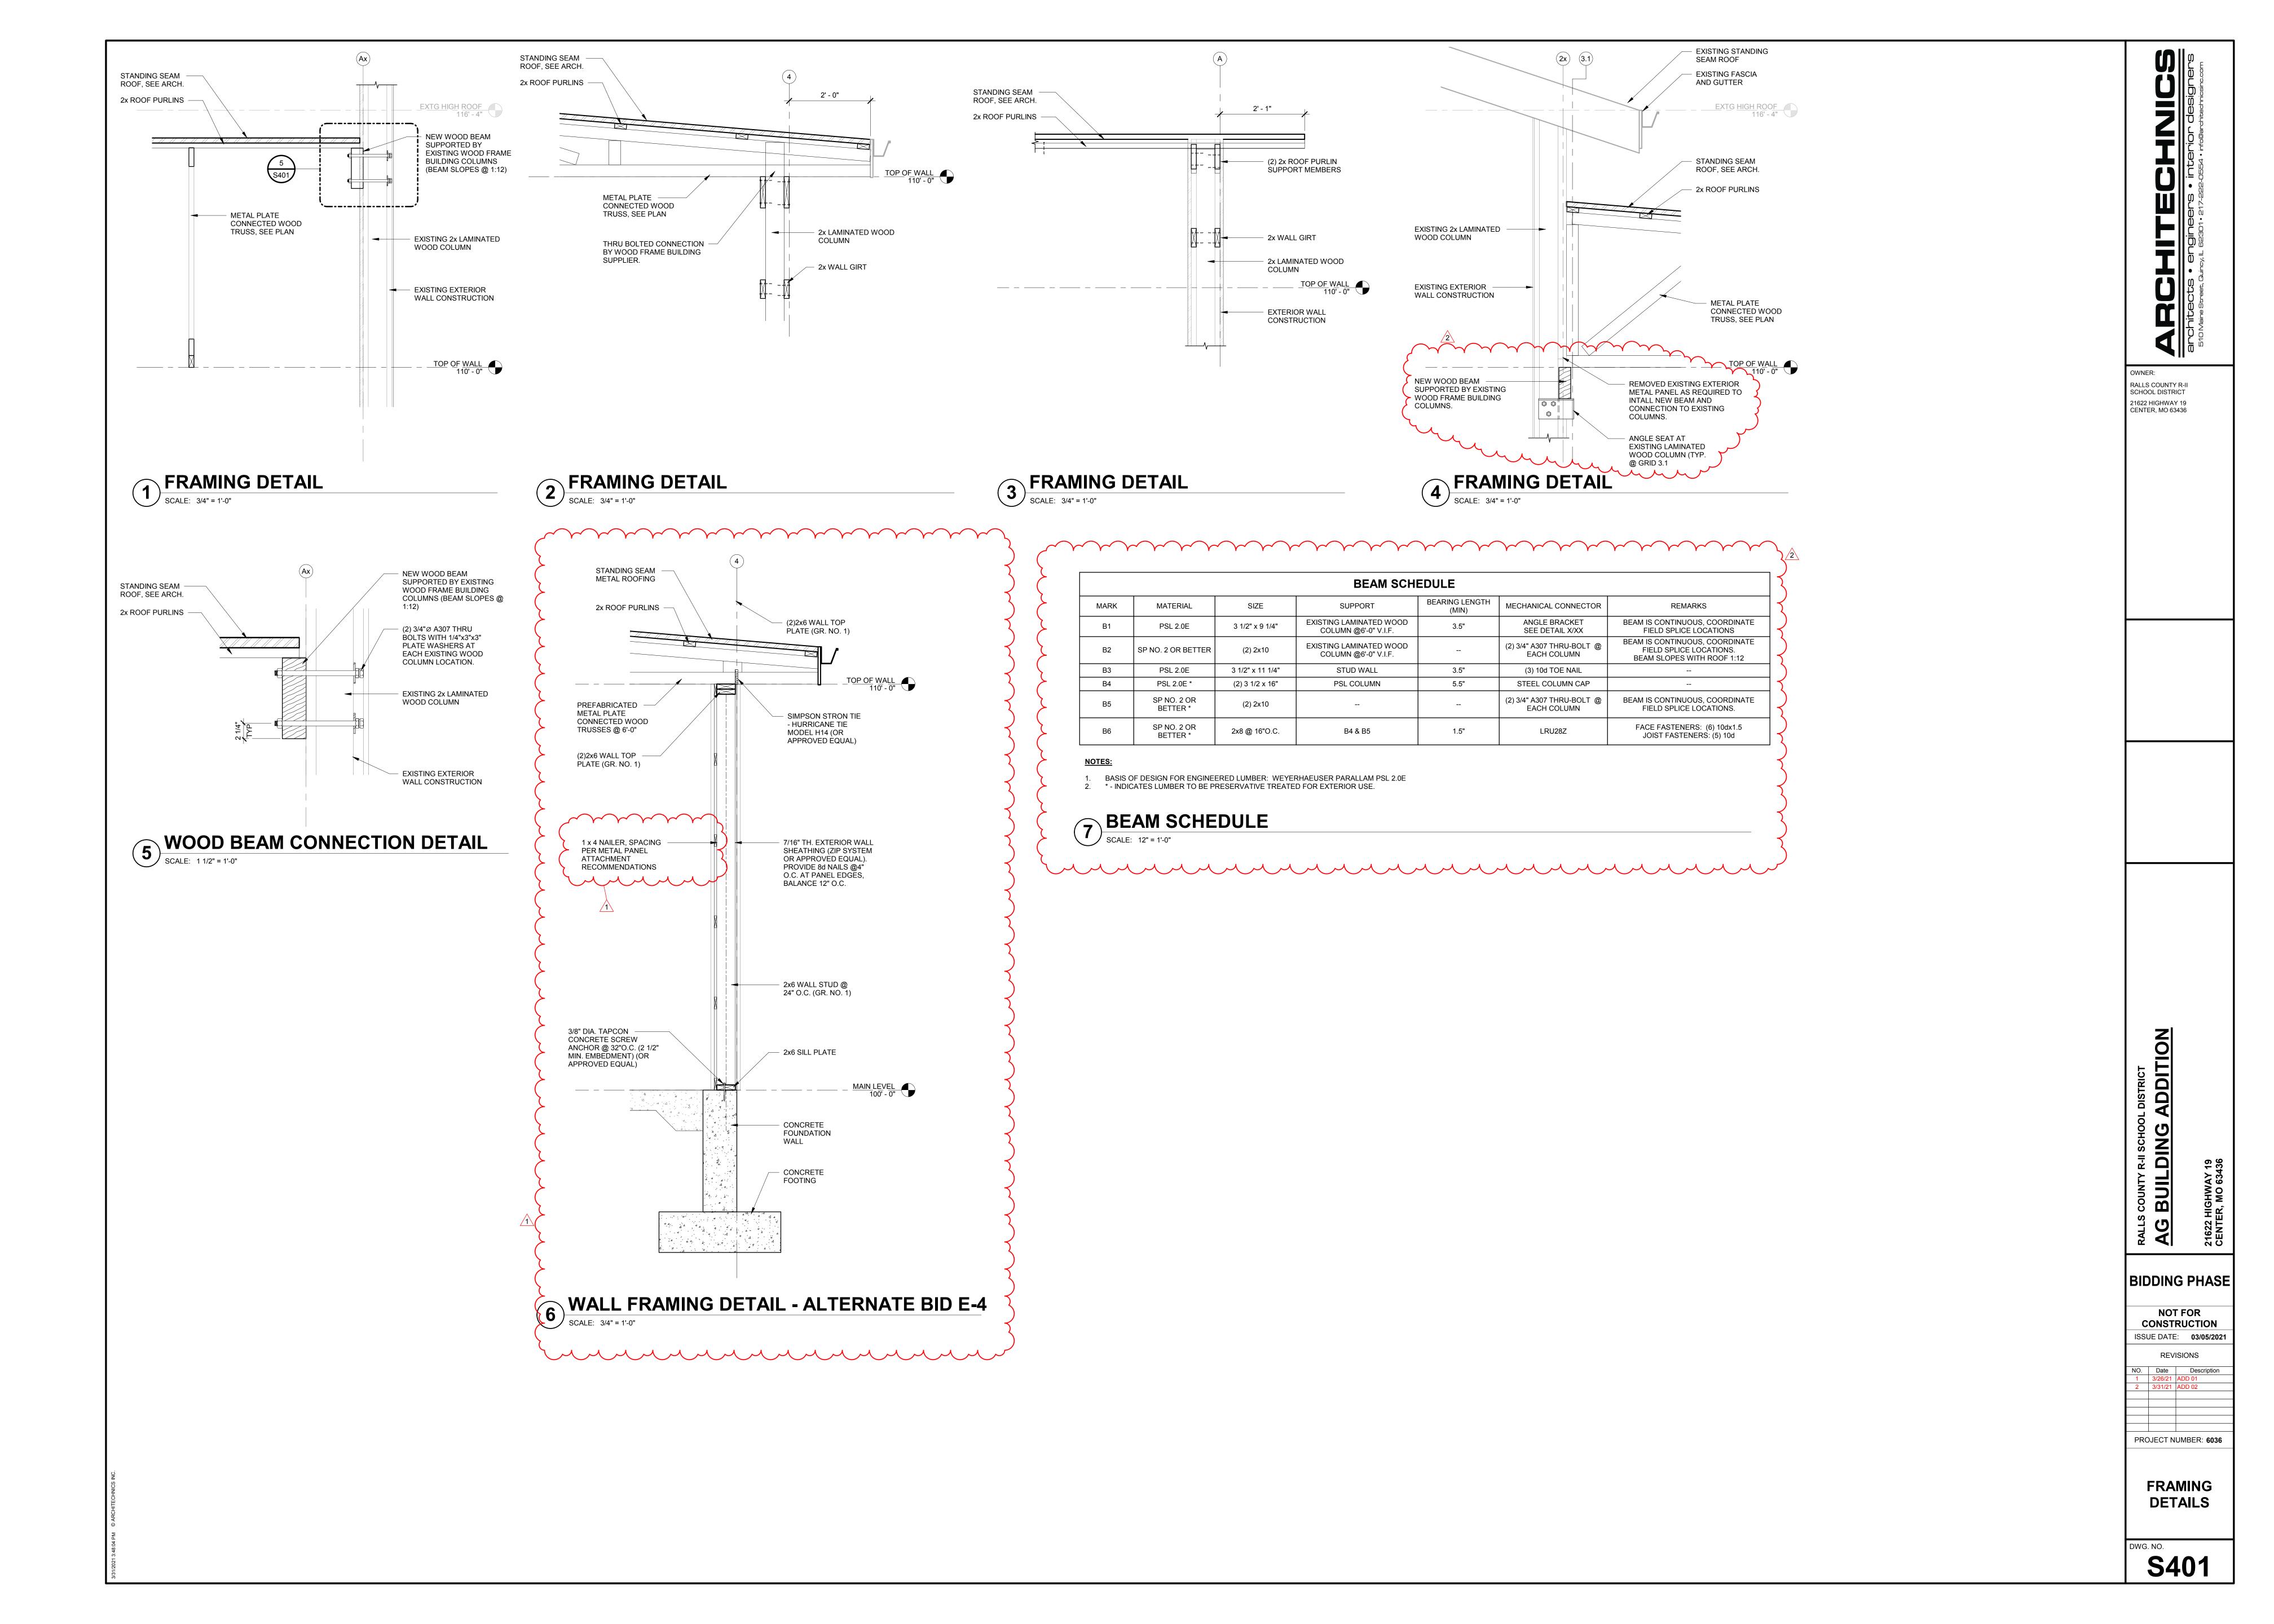

| 26.0 | Sheet S401<br>Project 6036 | Replace | Replace with attached revised sheet. schedule.               | Wall section detail revised. Added beam |
|------|----------------------------|---------|--------------------------------------------------------------|-----------------------------------------|
| 27.0 | Sheet A100<br>Project 6036 | Replace | Replace with attached revised sheet. extinguishers.          | Wall section detail revised. Added fire |
| 28.0 | Sheet A200<br>Project 6036 | Replace | Replace with attached revised sheet. section detail revised. | OH door size and notes revised. Wall    |