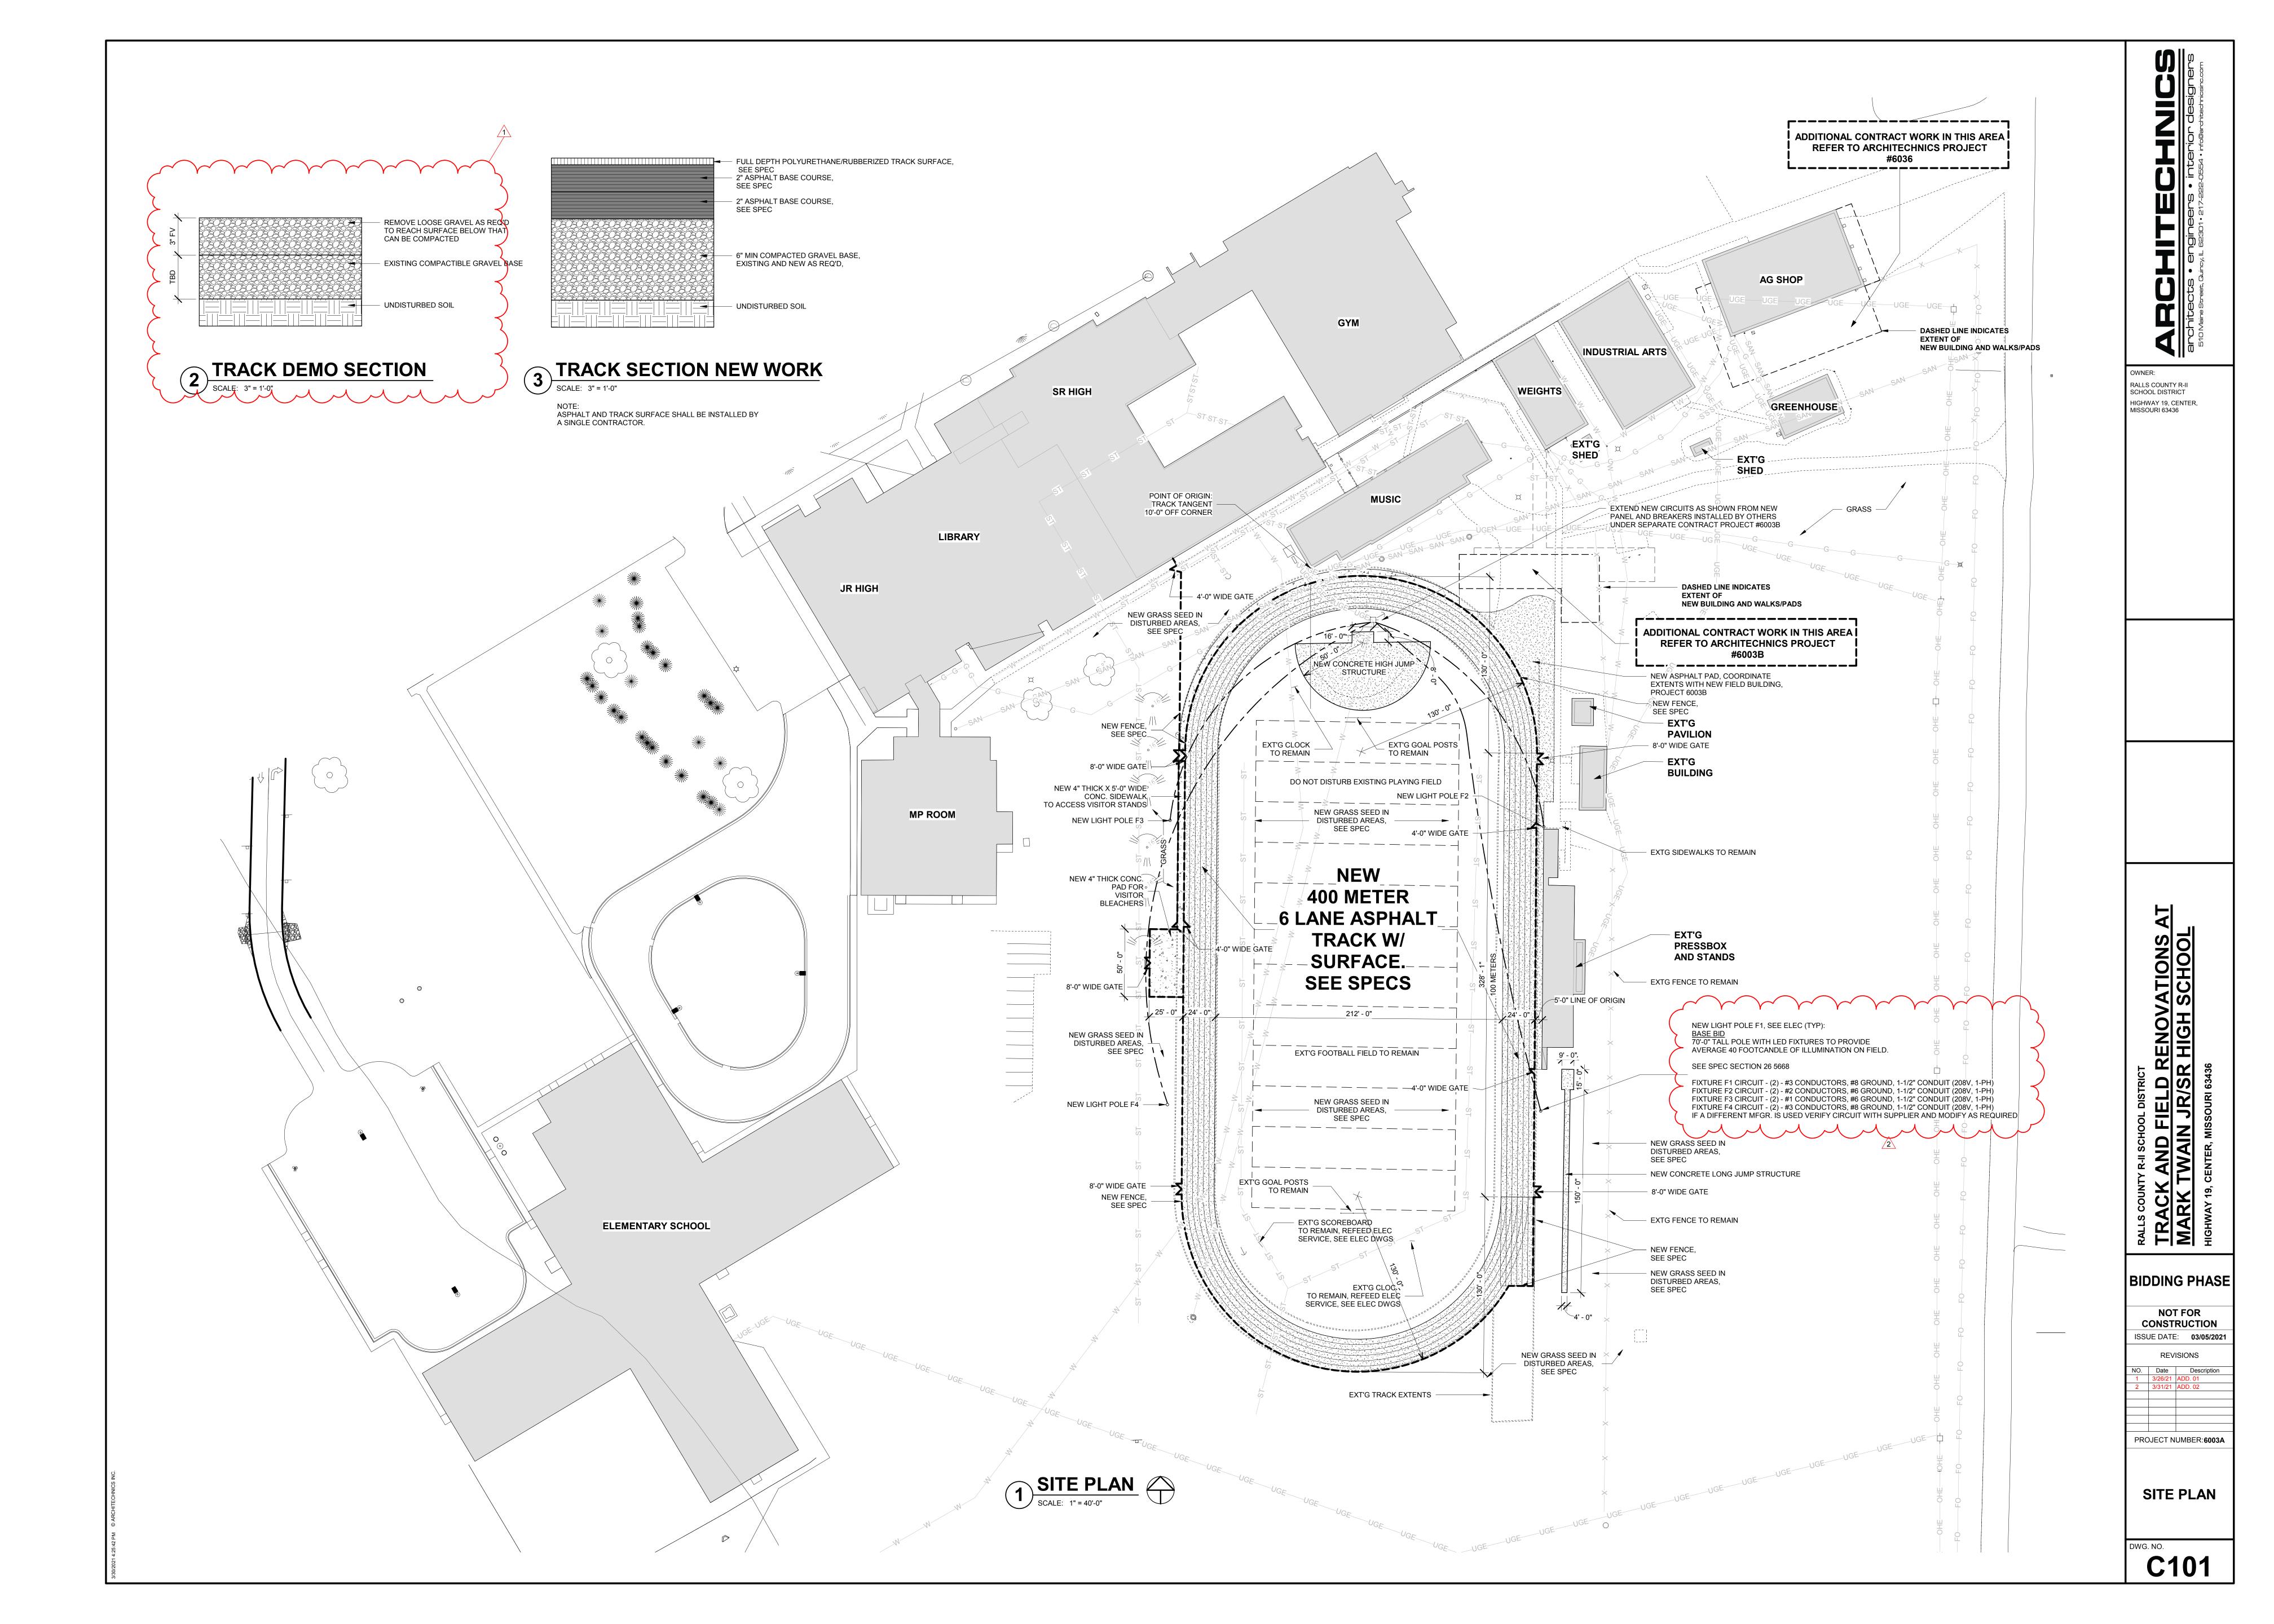

|                |            |                 |                              |                | PAGE NO. | One |
|----------------|------------|-----------------|------------------------------|----------------|----------|-----|
| NAME OF PROJE  | СТ         |                 | Track and Field Renovat      | tions          | _        |     |
|                |            |                 | RALLS COUNTY RII 2021 CAPITA | AL PROJECTS    |          |     |
| PROJECT NO     | 6003A      | DATE BIDS DUE _ | Thursday, April 08, 2021     | DEPOSIT        | \$50.00  |     |
| TIME AND PLACE | OF LETTING |                 | 3:00 PM Architech            | nics, Inc      |          |     |
|                |            |                 | 510 Maine Street - Floor     | 10, Quincy, IL |          |     |