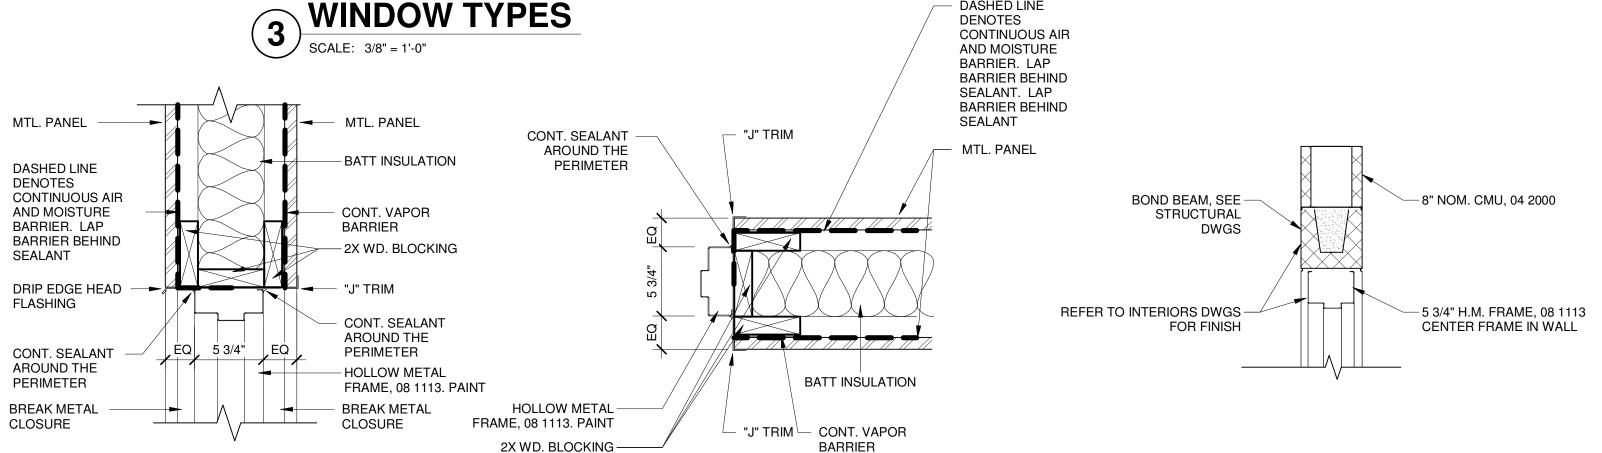

PAGE NO. Two

NAME OF PROJECT Interior Renovations

RALLS COUNTY RII 2021 CAPITAL PROJECTS

PROJECT NO. 5998

| ADTE                                                                                                                                                                                                                                                                                                                                                                                                                                                                                                                                                                                                                                                                                                                                                                                                                                                                                                                                                                                                                                                                                                                                                                                                                                                                                                                                                                                                                                                                                                                                                                                                                                                                                                                                                                                                                                                                                                                                                                                                                                                                                                                           | PROJECT NO. 5990                                                                                                                                                                                                                                                                                                                                                                                                                                                                                                                                                                                                                                                                                                                                                                                                                                                                                                                                                                                                                                                                                                                                                                                                                                                                                                                                                                                                                                                                                                                                                                                                                                                                                                                                                                                                                                                                                                                                                                                                                                                                                                              |                  |                |          |          |          |
|--------------------------------------------------------------------------------------------------------------------------------------------------------------------------------------------------------------------------------------------------------------------------------------------------------------------------------------------------------------------------------------------------------------------------------------------------------------------------------------------------------------------------------------------------------------------------------------------------------------------------------------------------------------------------------------------------------------------------------------------------------------------------------------------------------------------------------------------------------------------------------------------------------------------------------------------------------------------------------------------------------------------------------------------------------------------------------------------------------------------------------------------------------------------------------------------------------------------------------------------------------------------------------------------------------------------------------------------------------------------------------------------------------------------------------------------------------------------------------------------------------------------------------------------------------------------------------------------------------------------------------------------------------------------------------------------------------------------------------------------------------------------------------------------------------------------------------------------------------------------------------------------------------------------------------------------------------------------------------------------------------------------------------------------------------------------------------------------------------------------------------|-------------------------------------------------------------------------------------------------------------------------------------------------------------------------------------------------------------------------------------------------------------------------------------------------------------------------------------------------------------------------------------------------------------------------------------------------------------------------------------------------------------------------------------------------------------------------------------------------------------------------------------------------------------------------------------------------------------------------------------------------------------------------------------------------------------------------------------------------------------------------------------------------------------------------------------------------------------------------------------------------------------------------------------------------------------------------------------------------------------------------------------------------------------------------------------------------------------------------------------------------------------------------------------------------------------------------------------------------------------------------------------------------------------------------------------------------------------------------------------------------------------------------------------------------------------------------------------------------------------------------------------------------------------------------------------------------------------------------------------------------------------------------------------------------------------------------------------------------------------------------------------------------------------------------------------------------------------------------------------------------------------------------------------------------------------------------------------------------------------------------------|------------------|----------------|----------|----------|----------|
| Janson Electric                                                                                                                                                                                                                                                                                                                                                                                                                                                                                                                                                                                                                                                                                                                                                                                                                                                                                                                                                                                                                                                                                                                                                                                                                                                                                                                                                                                                                                                                                                                                                                                                                                                                                                                                                                                                                                                                                                                                                                                                                                                                                                                | CONTRACTOR NAME                                                                                                                                                                                                                                                                                                                                                                                                                                                                                                                                                                                                                                                                                                                                                                                                                                                                                                                                                                                                                                                                                                                                                                                                                                                                                                                                                                                                                                                                                                                                                                                                                                                                                                                                                                                                                                                                                                                                                                                                                                                                                                               | COPY             | DATE           | DATE     | DEPOSIT  | DEPOSIT  |
| Janson Electric                                                                                                                                                                                                                                                                                                                                                                                                                                                                                                                                                                                                                                                                                                                                                                                                                                                                                                                                                                                                                                                                                                                                                                                                                                                                                                                                                                                                                                                                                                                                                                                                                                                                                                                                                                                                                                                                                                                                                                                                                                                                                                                | ADDRESS/PHONE/EMAIL                                                                                                                                                                                                                                                                                                                                                                                                                                                                                                                                                                                                                                                                                                                                                                                                                                                                                                                                                                                                                                                                                                                                                                                                                                                                                                                                                                                                                                                                                                                                                                                                                                                                                                                                                                                                                                                                                                                                                                                                                                                                                                           | NO.              | RECEIVED       | RETURNED | RECEIVED | RETURNED |
| March   Marc   |                                                                                                                                                                                                                                                                                                                                                                                                                                                                                                                                                                                                                                                                                                                                                                                                                                                                                                                                                                                                                                                                                                                                                                                                                                                                                                                                                                                                                                                                                                                                                                                                                                                                                                                                                                                                                                                                                                                                                                                                                                                                                                                               |                  |                |          |          |          |
| Quincy, IL 62305                                                                                                                                                                                                                                                                                                                                                                                                                                                                                                                                                                                                                                                                                                                                                                                                                                                                                                                                                                                                                                                                                                                                                                                                                                                                                                                                                                                                                                                                                                                                                                                                                                                                                                                                                                                                                                                                                                                                                                                                                                                                                                               |                                                                                                                                                                                                                                                                                                                                                                                                                                                                                                                                                                                                                                                                                                                                                                                                                                                                                                                                                                                                                                                                                                                                                                                                                                                                                                                                                                                                                                                                                                                                                                                                                                                                                                                                                                                                                                                                                                                                                                                                                                                                                                                               |                  |                |          |          |          |
| 217-223-8046                                                                                                                                                                                                                                                                                                                                                                                                                                                                                                                                                                                                                                                                                                                                                                                                                                                                                                                                                                                                                                                                                                                                                                                                                                                                                                                                                                                                                                                                                                                                                                                                                                                                                                                                                                                                                                                                                                                                                                                                                                                                                                                   |                                                                                                                                                                                                                                                                                                                                                                                                                                                                                                                                                                                                                                                                                                                                                                                                                                                                                                                                                                                                                                                                                                                                                                                                                                                                                                                                                                                                                                                                                                                                                                                                                                                                                                                                                                                                                                                                                                                                                                                                                                                                                                                               |                  |                |          |          |          |
| 217-223-0406                                                                                                                                                                                                                                                                                                                                                                                                                                                                                                                                                                                                                                                                                                                                                                                                                                                                                                                                                                                                                                                                                                                                                                                                                                                                                                                                                                                                                                                                                                                                                                                                                                                                                                                                                                                                                                                                                                                                                                                                                                                                                                                   | Quincy, IL 62305                                                                                                                                                                                                                                                                                                                                                                                                                                                                                                                                                                                                                                                                                                                                                                                                                                                                                                                                                                                                                                                                                                                                                                                                                                                                                                                                                                                                                                                                                                                                                                                                                                                                                                                                                                                                                                                                                                                                                                                                                                                                                                              | #3               | 3/16/2021      |          |          |          |
| iansen@adams.net                                                                                                                                                                                                                                                                                                                                                                                                                                                                                                                                                                                                                                                                                                                                                                                                                                                                                                                                                                                                                                                                                                                                                                                                                                                                                                                                                                                                                                                                                                                                                                                                                                                                                                                                                                                                                                                                                                                                                                                                                                                                                                               | 217-223-4016                                                                                                                                                                                                                                                                                                                                                                                                                                                                                                                                                                                                                                                                                                                                                                                                                                                                                                                                                                                                                                                                                                                                                                                                                                                                                                                                                                                                                                                                                                                                                                                                                                                                                                                                                                                                                                                                                                                                                                                                                                                                                                                  | #3               | 3/10/2021      |          |          |          |
| iansen@adams.net                                                                                                                                                                                                                                                                                                                                                                                                                                                                                                                                                                                                                                                                                                                                                                                                                                                                                                                                                                                                                                                                                                                                                                                                                                                                                                                                                                                                                                                                                                                                                                                                                                                                                                                                                                                                                                                                                                                                                                                                                                                                                                               | Fax 217-223-8046                                                                                                                                                                                                                                                                                                                                                                                                                                                                                                                                                                                                                                                                                                                                                                                                                                                                                                                                                                                                                                                                                                                                                                                                                                                                                                                                                                                                                                                                                                                                                                                                                                                                                                                                                                                                                                                                                                                                                                                                                                                                                                              |                  |                |          |          |          |
| Saze Edwards Road, STE. 800                                                                                                                                                                                                                                                                                                                                                                                                                                                                                                                                                                                                                                                                                                                                                                                                                                                                                                                                                                                                                                                                                                                                                                                                                                                                                                                                                                                                                                                                                                                                                                                                                                                                                                                                                                                                                                                                                                                                                                                                                                                                                                    |                                                                                                                                                                                                                                                                                                                                                                                                                                                                                                                                                                                                                                                                                                                                                                                                                                                                                                                                                                                                                                                                                                                                                                                                                                                                                                                                                                                                                                                                                                                                                                                                                                                                                                                                                                                                                                                                                                                                                                                                                                                                                                                               |                  |                |          |          |          |
| 3325 Edwards Road, STE. 800   Cincinnat, OH 45209   B00-364-2059   |                                                                                                                                                                                                                                                                                                                                                                                                                                                                                                                                                                                                                                                                                                                                                                                                                                                                                                                                                                                                                                                                                                                                                                                                                                                                                                                                                                                                                                                                                                                                                                                                                                                                                                                                                                                                                                                                                                                                                                                                                                                                                                                               |                  |                |          |          |          |
| Cincinnati, OH 45209   D   3/16/2021                                                                                                                                                                                                                                                                                                                                                                                                                                                                                                                                                                                                                                                                                                                                                                                                                                                                                                                                                                                                                                                                                                                                                                                                                                                                                                                                                                                                                                                                                                                                                                                                                                                                                                                                                                                                                                                                                                                                                                                                                                                                                           |                                                                                                                                                                                                                                                                                                                                                                                                                                                                                                                                                                                                                                                                                                                                                                                                                                                                                                                                                                                                                                                                                                                                                                                                                                                                                                                                                                                                                                                                                                                                                                                                                                                                                                                                                                                                                                                                                                                                                                                                                                                                                                                               |                  |                |          |          |          |
| Substitute                                                                                                                                                                                                                                                                                                                                                                                                                                                                                                                                                                                                                                                                                                                                                                                                                                                                                                                                                                                                                                                                                                                                                                                                                                                                                                                                                                                                                                                                                                                                                                                                                                                                                                                                                                                                                                                                                                                                                                                                                                                                                                                     | 3825 Edwards Road, STE. 800                                                                                                                                                                                                                                                                                                                                                                                                                                                                                                                                                                                                                                                                                                                                                                                                                                                                                                                                                                                                                                                                                                                                                                                                                                                                                                                                                                                                                                                                                                                                                                                                                                                                                                                                                                                                                                                                                                                                                                                                                                                                                                   |                  |                |          |          |          |
| Substitute                                                                                                                                                                                                                                                                                                                                                                                                                                                                                                                                                                                                                                                                                                                                                                                                                                                                                                                                                                                                                                                                                                                                                                                                                                                                                                                                                                                                                                                                                                                                                                                                                                                                                                                                                                                                                                                                                                                                                                                                                                                                                                                     | Cincinnati, OH 45209                                                                                                                                                                                                                                                                                                                                                                                                                                                                                                                                                                                                                                                                                                                                                                                                                                                                                                                                                                                                                                                                                                                                                                                                                                                                                                                                                                                                                                                                                                                                                                                                                                                                                                                                                                                                                                                                                                                                                                                                                                                                                                          |                  | 0/40/0004      |          |          |          |
| gwen.tanghal@constructconnect.cor Precision Mechanical Group inc 922 Main St Keokuk, IA 52632 217-357-1843  bric@precisionmechanicalgroupinc.x RJI Sales 221 Chesterfield Industrial Blvd Chesterfield, MG 63005 636-532-1050 Fax: 636-532-5464 norman.rhea@rll-sales.com Hhermal Mochanics inc. 715 Goddard Ave. Chesterfield, MG 63005 636-532-1110 Fax: 636-532-7318 MaryBeth.Mueller@tmi-stl.com St. Louis Lighting Group 7414 Manchester Rd Maplewood, MO 63143 31/17/2021 Victor@stlouislightinggroup.com Lighting Associates 2316 S. Brentwood Blvd Webster Groves, MO 63119 31/4-606-6412 pk@laiweb.net P & D Electric 1401 County Road 425 Hannibal, MO 63401 Fax: 573-406-1261 485aker@pdelectricinc.com ePlan 3318 Fax: 573-406-1261 485aker@pdelectricinc.com ePlan 3318 Fax: 573-414-728 eplan@pelanbidding.com Marold Electric Cb. 129 S 10th Gulney, IL 62301 217-222-6267 Fax: 217-222-6269                                                                                                                                                                                                                                                                                                                                                                                                                                                                                                                                                                                                                                                                                                                                                                                                                                                                                                                                                                                                                                                                                                                                                                                                                    |                                                                                                                                                                                                                                                                                                                                                                                                                                                                                                                                                                                                                                                                                                                                                                                                                                                                                                                                                                                                                                                                                                                                                                                                                                                                                                                                                                                                                                                                                                                                                                                                                                                                                                                                                                                                                                                                                                                                                                                                                                                                                                                               | ן ט              | 3/16/2021      |          |          |          |
| Precision Mechanical Group Inc 922 Main St Keekuk, IA 52632 D 3/16/2021  271-357-1843  pric@precisionmechanicalgroupinc.c  RJI Sales 271 Chesterfield Industrial Blvd Chesterfield, MG 63005 638-532-1055 Fax: 636-532-5464 norman.rhaa@rji-sales.com Thermal Mechanics Inc. 715 Goddard Ave. Chesterfield, MG 63005 638-532-1110 Fax: 636-532-7318 MaryBeth.Muellen@mii-st.com St. Louis Lighting Group 7414 Manchester Rd Maplewood, MG 63143 314-292-8971 Victor@stlouislightinggroup.com Lighting Associates 2316 S. Brantwood Blvd Webster Groves, MG 63119 3/17/2021  P & D Electric 1041 County Road 425 Hannibal, MG 63401 Fax: 573-406-1281 Fax: 573-406-1281 Fax: 573-406-1281 Fax: 573-814-1765 Fax: 573-814- | 000-004-2003                                                                                                                                                                                                                                                                                                                                                                                                                                                                                                                                                                                                                                                                                                                                                                                                                                                                                                                                                                                                                                                                                                                                                                                                                                                                                                                                                                                                                                                                                                                                                                                                                                                                                                                                                                                                                                                                                                                                                                                                                                                                                                                  |                  |                |          |          |          |
| Precision Mechanical Group Inc 922 Main St Keekuk, IA 52632 D 3/16/2021  271-357-1843  pric@precisionmechanicalgroupinc.c  RJI Sales 271 Chesterfield Industrial Blvd Chesterfield, MG 63005 638-532-1055 Fax: 636-532-5464 norman.rhaa@rji-sales.com Thermal Mechanics Inc. 715 Goddard Ave. Chesterfield, MG 63005 638-532-1110 Fax: 636-532-7318 MaryBeth.Muellen@mii-st.com St. Louis Lighting Group 7414 Manchester Rd Maplewood, MG 63143 314-292-8971 Victor@stlouislightinggroup.com Lighting Associates 2316 S. Brantwood Blvd Webster Groves, MG 63119 3/17/2021  P & D Electric 1041 County Road 425 Hannibal, MG 63401 Fax: 573-406-1281 Fax: 573-406-1281 Fax: 573-406-1281 Fax: 573-814-1765 Fax: 573-814- |                                                                                                                                                                                                                                                                                                                                                                                                                                                                                                                                                                                                                                                                                                                                                                                                                                                                                                                                                                                                                                                                                                                                                                                                                                                                                                                                                                                                                                                                                                                                                                                                                                                                                                                                                                                                                                                                                                                                                                                                                                                                                                                               |                  |                |          |          |          |
| 922 Main St Keokuk, IA 52632 217-357-1843  eric@precisionmechanicalgroupinc. RJI Sales 221 Chesterfield industrial Bivd Chesterfield, MO 63005 636-532-1050 Fax: 636-532-5464  norman-rhea@ji-sales.com Thermal Mechanics Inc. 715 Goddard Ave. Chesterfield, MO 63005 636-532-110 Fax: 636-532-7318 MaryBeth.Mueltr@tmi-stl.com St. Louis Lighting Group 7414 Manchester Rd Maplewood, MO 63143 314-292-8971  Victor@stlouislightinggroup.com Lighting Associates 3216 S. Brontwood Bivd Webster Groves, MO 63119 314-606-6412 pk@laiweb.net P & D Electric 1401 County Road 425 Hannibal, MO 63401 Fax: 573-406-1261 deshaker@pdelectricinc.com ePlan 3338 Brown Station Rd. Columbia, MO 65202 573-814-1726 plan 3338 Brown Station Rd. Columbia, MO 65202 Fax: 573-814-1726 plan 3/18/2021 Fax: 217-222-6289                                                                                                                                                                                                                                                                                                                                                                                                                                                                                                                                                                                                                                                                                                                                                                                                                                                                                                                                                                                                                                                                        |                                                                                                                                                                                                                                                                                                                                                                                                                                                                                                                                                                                                                                                                                                                                                                                                                                                                                                                                                                                                                                                                                                                                                                                                                                                                                                                                                                                                                                                                                                                                                                                                                                                                                                                                                                                                                                                                                                                                                                                                                                                                                                                               | 1                |                |          |          |          |
| Xeokuk, IA 52632                                                                                                                                                                                                                                                                                                                                                                                                                                                                                                                                                                                                                                                                                                                                                                                                                                                                                                                                                                                                                                                                                                                                                                                                                                                                                                                                                                                                                                                                                                                                                                                                                                                                                                                                                                                                                                                                                                                                                                                                                                                                                                               | Precision Mechanical Group Inc                                                                                                                                                                                                                                                                                                                                                                                                                                                                                                                                                                                                                                                                                                                                                                                                                                                                                                                                                                                                                                                                                                                                                                                                                                                                                                                                                                                                                                                                                                                                                                                                                                                                                                                                                                                                                                                                                                                                                                                                                                                                                                |                  |                |          |          |          |
| Xeokuk, IA 52632                                                                                                                                                                                                                                                                                                                                                                                                                                                                                                                                                                                                                                                                                                                                                                                                                                                                                                                                                                                                                                                                                                                                                                                                                                                                                                                                                                                                                                                                                                                                                                                                                                                                                                                                                                                                                                                                                                                                                                                                                                                                                                               | 922 Main St                                                                                                                                                                                                                                                                                                                                                                                                                                                                                                                                                                                                                                                                                                                                                                                                                                                                                                                                                                                                                                                                                                                                                                                                                                                                                                                                                                                                                                                                                                                                                                                                                                                                                                                                                                                                                                                                                                                                                                                                                                                                                                                   |                  |                |          |          |          |
| 217-357-1843                                                                                                                                                                                                                                                                                                                                                                                                                                                                                                                                                                                                                                                                                                                                                                                                                                                                                                                                                                                                                                                                                                                                                                                                                                                                                                                                                                                                                                                                                                                                                                                                                                                                                                                                                                                                                                                                                                                                                                                                                                                                                                                   |                                                                                                                                                                                                                                                                                                                                                                                                                                                                                                                                                                                                                                                                                                                                                                                                                                                                                                                                                                                                                                                                                                                                                                                                                                                                                                                                                                                                                                                                                                                                                                                                                                                                                                                                                                                                                                                                                                                                                                                                                                                                                                                               |                  |                |          |          |          |
| eric@precisionmechanicalgroupinc.c RJI Sales 221 Chesterfield Industrial Blvd Chesterfield, M0 63005 636-532-1050 D 3/17/2021 Fax: 636-532-5464 norman.rhea@rji-sales.com Themal Mechanics Inc. 715 Goddard Ave. Chesterfield, M0 63005 636-532-110 Fax: 636-532-7318 MaryBeth.Mulelre@mi-stl.com St. Louis Lighting Group 7414 Manchester Rd Maplewood, M0 63143 314-292-8971 Victor@stlouislightinggroup.com Lighting Associates 3216 S. Brentwood Blvd Webster Groves, M0 63119 314-606-6412 pk@laiweb.net P & D Electric 1401 County Road 425 Hannibal, M0 63401 Fax: 573-406-1231 Fax 573-406-1231 Fax 573-406-1231 Fax 573-406-1231 Fax 573-406-1261 Goddard Ave. D & #4 3/23/2021 Fax: 217-222-6267 Fax: 217-222-6267 Fax: 217-222-6269                                                                                                                                                                                                                                                                                                                                                                                                                                                                                                                                                                                                                                                                                                                                                                                                                                                                                                                                                                                                                                                                                                                                                                                                                                                                                                                                                                                 | ■ The state of th | D                | 3/16/2021      |          |          |          |
| RJI Sales 221 Chesterfield Industrial Blvd Chesterfield, MO 63005 636-532-1050 Fax: 636-532-8464 norman.rhea@rji-sales.com Thermal Mechanics Inc. 715 Goddard Ave. Chesterfield, MO 63005 636-532-1110 D 3/17/2021 Fax: 636-532-7318 MaryBeth.Mueller@tmi-stl.com St. Louis Lighting Group 7414 Manchester Rd Maplewood, MO 63143 314-292-8971 Victor@stlouislightinggroup.com Lighting Associates 3216 S. Brentwood Blvd Webster Groves, MO 63119 314-66-6412 pk@laiweb.net P & D Electric 1401 County Road 425 Hannibal, MO 63401 573-406-1231 Fax 573-406-1261 dsbaker@pdelectricinc.com ePian 3338 Brown Station Rd. Columbia, MO 65202 573-814-1765 Fax: 573-814-1726 eplan@eplanbidding.com Maroid Electric Co. 129 S 10th Quincy, II. 62301                                                                                                                                                                                                                                                                                                                                                                                                                                                                                                                                                                                                                                                                                                                                         | 217-357-1843                                                                                                                                                                                                                                                                                                                                                                                                                                                                                                                                                                                                                                                                                                                                                                                                                                                                                                                                                                                                                                                                                                                                                                                                                                                                                                                                                                                                                                                                                                                                                                                                                                                                                                                                                                                                                                                                                                                                                                                                                                                                                                                  |                  |                |          |          |          |
| RJI Sales 221 Chesterfield Industrial Blvd Chesterfield, MO 63005 636-532-1050 Fax: 636-532-8464 norman.rhea@rji-sales.com Thermal Mechanics Inc. 715 Goddard Ave. Chesterfield, MO 63005 636-532-1110 D 3/17/2021 Fax: 636-532-7318 MaryBeth.Mueller@tmi-stl.com St. Louis Lighting Group 7414 Manchester Rd Maplewood, MO 63143 314-292-8971 Victor@stlouislightinggroup.com Lighting Associates 3216 S. Brentwood Blvd Webster Groves, MO 63119 314-66-6412 pk@laiweb.net P & D Electric 1401 County Road 425 Hannibal, MO 63401 573-406-1231 Fax 573-406-1261 dsbaker@pdelectricinc.com ePian 3338 Brown Station Rd. Columbia, MO 65202 573-814-1765 Fax: 573-814-1726 eplan@eplanbidding.com Maroid Electric Co. 129 S 10th Quincy, II. 62301                                                                                                                                                                                                                                                                                                                                                                                                                                                                                                                                                                                                                                                                                                                                         |                                                                                                                                                                                                                                                                                                                                                                                                                                                                                                                                                                                                                                                                                                                                                                                                                                                                                                                                                                                                                                                                                                                                                                                                                                                                                                                                                                                                                                                                                                                                                                                                                                                                                                                                                                                                                                                                                                                                                                                                                                                                                                                               |                  |                |          |          |          |
| RJI Sales 221 Chesterfield Industrial Blvd Chesterfield, MO 63005 636-532-1050 Fax: 636-532-8464 norman.rhea@rji-sales.com Thermal Mechanics Inc. 715 Goddard Ave. Chesterfield, MO 63005 636-532-1110 D 3/17/2021 Fax: 636-532-7318 MaryBeth.Mueller@tmi-stl.com St. Louis Lighting Group 7414 Manchester Rd Maplewood, MO 63143 314-292-8971 Victor@stlouislightinggroup.com Lighting Associates 3216 S. Brentwood Blvd Webster Groves, MO 63119 314-66-6412 pk@laiweb.net P & D Electric 1401 County Road 425 Hannibal, MO 63401 573-406-1231 Fax 573-406-1261 dsbaker@pdelectricinc.com ePian 3338 Brown Station Rd. Columbia, MO 65202 573-814-1765 Fax: 573-814-1726 eplan@eplanbidding.com Maroid Electric Co. 129 S 10th Quincy, II. 62301                                                                                                                                                                                                                                                                                                                                                                                                                                                                                                                                                                                                                                                                                                                                         | eric@precisionmechanicalgroupinc.                                                                                                                                                                                                                                                                                                                                                                                                                                                                                                                                                                                                                                                                                                                                                                                                                                                                                                                                                                                                                                                                                                                                                                                                                                                                                                                                                                                                                                                                                                                                                                                                                                                                                                                                                                                                                                                                                                                                                                                                                                                                                             | (                |                |          |          |          |
| 221 Chesterfield Industrial Blvd Chesterfield, MO 63005 Fax: 636-532-5464 Information Fax: 636-532-7318 Information Fax: 636-5 |                                                                                                                                                                                                                                                                                                                                                                                                                                                                                                                                                                                                                                                                                                                                                                                                                                                                                                                                                                                                                                                                                                                                                                                                                                                                                                                                                                                                                                                                                                                                                                                                                                                                                                                                                                                                                                                                                                                                                                                                                                                                                                                               |                  |                |          |          |          |
| Chesterfield, MO 63005 636-532-1050 D 3/17/2021 Fax: 636-532-5464 norman.rhea@rji-sales.com Thermal Mechanics inc. 715 Goddard Ave. Chesterfield, MO 63005 636-532-1110 Fax: 636-532-7318 MaryBeth.Mueller@tmi-stl.com St. Louis Lighting Group 7414 Manchester Rd Maplewood, MO 63143 314-292-8971 Victor@stlouislightinggroup.com Lighting Associates 3216 S. Brentwood Blvd Webster Groves, MO 63119 314-606-6412 pk@lalweb.net P & D Electric 1401 County Road 425 Hannibal, MO 63401 573-406-1231 Fax 573-406-1261 dsbaker@pdelectricinc.com ePlan 3338 Brown Station Rd. Columbia, MO 65202 573-814-1726 Fax: 573-814-1726 eplan@eplane@planbidding.com Marold Electric Co. 129 S 10th Quincy, IL 62301 217-222-6267 Fax: 217-222-6289                                                                                                                                                                                                                                                                                                                                                                                                                                                                                                                                                                                                                                                                                                                                                                                                                                                                                                                                                                                                                                                                                                                                                                                                                                                                                                                                                                                   |                                                                                                                                                                                                                                                                                                                                                                                                                                                                                                                                                                                                                                                                                                                                                                                                                                                                                                                                                                                                                                                                                                                                                                                                                                                                                                                                                                                                                                                                                                                                                                                                                                                                                                                                                                                                                                                                                                                                                                                                                                                                                                                               |                  |                |          |          |          |
| S36-532-5464   S36-532-5464   S36-532-5464   S36-532-5464   S36-532-5464   S36-532-5464   S36-532-5464   S36-532-5464   S36-532-54110   S46-532-54110   S46-5412   S4   |                                                                                                                                                                                                                                                                                                                                                                                                                                                                                                                                                                                                                                                                                                                                                                                                                                                                                                                                                                                                                                                                                                                                                                                                                                                                                                                                                                                                                                                                                                                                                                                                                                                                                                                                                                                                                                                                                                                                                                                                                                                                                                                               |                  |                |          |          |          |
| Sab-532-5464                                                                                                                                                                                                                                                                                                                                                                                                                                                                                                                                                                                                                                                                                                                                                                                                                                                                                                                                                                                                                                                                                                                                                                                                                                                                                                                                                                                                                                                                                                                                                                                                                                                                                                                                                                                                                                                                                                                                                                                                                                                                                                                   |                                                                                                                                                                                                                                                                                                                                                                                                                                                                                                                                                                                                                                                                                                                                                                                                                                                                                                                                                                                                                                                                                                                                                                                                                                                                                                                                                                                                                                                                                                                                                                                                                                                                                                                                                                                                                                                                                                                                                                                                                                                                                                                               | ח                | 3/17/2021      |          |          |          |
| norman.rhea@ji-sales.com                                                                                                                                                                                                                                                                                                                                                                                                                                                                                                                                                                                                                                                                                                                                                                                                                                                                                                                                                                                                                                                                                                                                                                                                                                                                                                                                                                                                                                                                                                                                                                                                                                                                                                                                                                                                                                                                                                                                                                                                                                                                                                       | 636-532-1050                                                                                                                                                                                                                                                                                                                                                                                                                                                                                                                                                                                                                                                                                                                                                                                                                                                                                                                                                                                                                                                                                                                                                                                                                                                                                                                                                                                                                                                                                                                                                                                                                                                                                                                                                                                                                                                                                                                                                                                                                                                                                                                  |                  | OF TITE VE I   |          |          |          |
| norman.rhea@ji-sales.com                                                                                                                                                                                                                                                                                                                                                                                                                                                                                                                                                                                                                                                                                                                                                                                                                                                                                                                                                                                                                                                                                                                                                                                                                                                                                                                                                                                                                                                                                                                                                                                                                                                                                                                                                                                                                                                                                                                                                                                                                                                                                                       | Fax: 636-532-5464                                                                                                                                                                                                                                                                                                                                                                                                                                                                                                                                                                                                                                                                                                                                                                                                                                                                                                                                                                                                                                                                                                                                                                                                                                                                                                                                                                                                                                                                                                                                                                                                                                                                                                                                                                                                                                                                                                                                                                                                                                                                                                             |                  |                |          |          |          |
| Thermal Mechanics Inc.   T15 Goddard Ave.   Chesterfield, MO 63005   636-532-1110   Fax: 636-532-7318   MaryBeth.Mueller@tmi-stl.com   St. Louis Lighting Group   T414 Manchester Rd   Maplewood, MO 63143   D   3/17/2021                                                                                                                                                                                                                                                                                                                                                                                                                                                                                                                                                                                                                                                                                                                                                                                                                                                                                                                                                                                                                                                                                                                                                                                                                                                                                                                                                                                                                                                                                                                                                                                                                                                                                                                                                                                                                                                                                                     |                                                                                                                                                                                                                                                                                                                                                                                                                                                                                                                                                                                                                                                                                                                                                                                                                                                                                                                                                                                                                                                                                                                                                                                                                                                                                                                                                                                                                                                                                                                                                                                                                                                                                                                                                                                                                                                                                                                                                                                                                                                                                                                               |                  |                |          |          |          |
| 715 Goddard Ave. Chesterfield, MO 63005 636-532-1710 Fax: 636-532-7318 MaryBeth.Mueller@tmi-stl.com  St. Louis Lighting Group 7414 Manchester Rd Maplewood, MO 63143 314-292-8971  Victor@stlouislightinggroup.com Lighting Associates 3216 S. Brentwood Blvd Webster Groves, MO 63119 314-606-6412  pk@laiweb.net P & D Electric 1401 County Road 425 Hannibal, MO 63401 573-406-1231 Fax 573-406-1241 Fax 573-406-1251 Fax 573-408-1261 Goldand Ave. Columbia, MO 65202 573-814-1765 Fax: 573-814-1766 epian@eplanbidding.com Marold Electric Co. 129 S 10th Quincy, IL 62301 217-222-6287 Fax: 217-222-6289                                                                                                                                                                                                                                                                                                                                                                                                                                                                                                                                                                                                                                                                                                                                                                                                                                                                                                                                                                                                                                                                                                                                                                                                                                                                                                                                                                                                                                                                                                                 | <u> </u>                                                                                                                                                                                                                                                                                                                                                                                                                                                                                                                                                                                                                                                                                                                                                                                                                                                                                                                                                                                                                                                                                                                                                                                                                                                                                                                                                                                                                                                                                                                                                                                                                                                                                                                                                                                                                                                                                                                                                                                                                                                                                                                      |                  |                |          |          |          |
| Chesterfield, MO 63005   636-532-1110   Fax: 636-532-1318   MaryBeth.Mueller@tmi-stl.com   St. Louis Lighting Group   7414 Manchester Rd   Maplewood, MO 63143   314-292-8971   D   3/17/2021                                                                                                                                                                                                                                                                                                                                                                                                                                                                                                                                                                                                                                                                                                                                                                                                                                                                                                                                                                                                                                                                                                                                                                                                                                                                                                                                                                                                                                                                                                                                                                                                                                                                                                                                                                                                                                                                                                                                  |                                                                                                                                                                                                                                                                                                                                                                                                                                                                                                                                                                                                                                                                                                                                                                                                                                                                                                                                                                                                                                                                                                                                                                                                                                                                                                                                                                                                                                                                                                                                                                                                                                                                                                                                                                                                                                                                                                                                                                                                                                                                                                                               |                  |                |          |          |          |
| Sassa-1110                                                                                                                                                                                                                                                                                                                                                                                                                                                                                                                                                                                                                                                                                                                                                                                                                                                                                                                                                                                                                                                                                                                                                                                                                                                                                                                                                                                                                                                                                                                                                                                                                                                                                                                                                                                                                                                                                                                                                                                                                                                                                                                     | 715 Goddard Ave.                                                                                                                                                                                                                                                                                                                                                                                                                                                                                                                                                                                                                                                                                                                                                                                                                                                                                                                                                                                                                                                                                                                                                                                                                                                                                                                                                                                                                                                                                                                                                                                                                                                                                                                                                                                                                                                                                                                                                                                                                                                                                                              |                  |                |          |          |          |
| Sassa-1110                                                                                                                                                                                                                                                                                                                                                                                                                                                                                                                                                                                                                                                                                                                                                                                                                                                                                                                                                                                                                                                                                                                                                                                                                                                                                                                                                                                                                                                                                                                                                                                                                                                                                                                                                                                                                                                                                                                                                                                                                                                                                                                     | Chesterfield, MO 63005                                                                                                                                                                                                                                                                                                                                                                                                                                                                                                                                                                                                                                                                                                                                                                                                                                                                                                                                                                                                                                                                                                                                                                                                                                                                                                                                                                                                                                                                                                                                                                                                                                                                                                                                                                                                                                                                                                                                                                                                                                                                                                        |                  | 0/47/0004      |          |          |          |
| Fax: 636-532-7318 MaryBeth.Mueller@tmi-stl.com St. Louis Lighting Group 7414 Manchester Rd Maplewood, MO 63143 314-292-8971  Victor@stlouislightinggroup.com Lighting Associates 3216 S. Brentwood Blvd Webster Groves, MO 63119 314-606-6412 pk@laiweb.net P & D Electric 1401 County Road 425 Hannibal, MO 63401 573-406-1231 Fax 573-406-1231 Fax 573-406-1261 dsbaker@pdelectricinc.com ePlan 3338 Brown Station Rd. Columbia, MO 65202 573-814-1726 eplan@eplanbidding.com Marold Electric Co. 129 S 10th Quincy, IL 62301 217-222-6267 Fax: 577-222-6267 Fax: 277-222-6269                                                                                                                                                                                                                                                                                                                                                                                                                                                                                                                                                                                                                                                                                                                                                                                                                                                                                                                                                                                                                                                                                                                                                                                                                                                                                                                                                                                                                                                                                                                                               |                                                                                                                                                                                                                                                                                                                                                                                                                                                                                                                                                                                                                                                                                                                                                                                                                                                                                                                                                                                                                                                                                                                                                                                                                                                                                                                                                                                                                                                                                                                                                                                                                                                                                                                                                                                                                                                                                                                                                                                                                                                                                                                               | ן ט              | 3/17/2021      |          |          |          |
| MaryBeth.Mueller@tmi-stl.com       St. Louis Lighting Group         7414 Manchester Rd       Maplewood, MO 63143         314-292-8971       D         Victor@stlouislightinggroup.com       Lighting Associates         3216 S. Brentwood Blvd       Brentwood Blvd         Webster Groves, MO 63119       3/17/2021         314-606-6412       D         pk@laiweb.net       P & D Electric         1401 County Road 425       Hannibal, MO 63401         573-406-1231       Fax 573-406-1261         dsbaker@pdelectricinc.com       Fax 573-406-1261         dsbaker@pdelectricinc.com       Plan         3338 Brown Station Rd.       Columbia, MO 65202         573-814-1765       D         Fax: 573-814-1726       palan@eplanbidding.com         Marold Electric Co.       129 S 10th         Quincy, IL 62301       217-222-6267         Fax: 217-222-6289       D & #4                                                                                                                                                                                                                                                                                                                                                                                                                                                                                                                                                                                                                                                                                                                                                                                                                                                                                                                                                                                                                                                                                                                                                                                                                                               |                                                                                                                                                                                                                                                                                                                                                                                                                                                                                                                                                                                                                                                                                                                                                                                                                                                                                                                                                                                                                                                                                                                                                                                                                                                                                                                                                                                                                                                                                                                                                                                                                                                                                                                                                                                                                                                                                                                                                                                                                                                                                                                               |                  |                |          |          |          |
| St. Louis Lighting Group 7414 Manchester Rd Maplewood, MO 63143 314-292-8971  Victor@stlouislightinggroup.com  Lighting Associates 3216 S. Brentwood Blvd Webster Groves, MO 63119 314-606-6412  pk@laiweb.net P & D Electric 1401 County Road 425 Hannibal, MO 63401 573-406-1231 Fax 573-406-1261 dsbaker@pdelectricinc.com ePlan 3338 Brown Station Rd. Columbia, MO 65202 573-814-1765 Fax: 573-814-1726 eplan@eplanbidding.com Marold Electric Co. 129 S 10th Quincy, IL 62301 217-222-6267 Fax: 217-222-6267 Fax: 217-222-6289                                                                                                                                                                                                                                                                                                                                                                                                                                                                                                                                                                                                                                                                                                                                                                                                                                                                                                                                                                                                                                                                                                                                                                                                                                                                                                                                                                                                                                                                                                                                                                                           |                                                                                                                                                                                                                                                                                                                                                                                                                                                                                                                                                                                                                                                                                                                                                                                                                                                                                                                                                                                                                                                                                                                                                                                                                                                                                                                                                                                                                                                                                                                                                                                                                                                                                                                                                                                                                                                                                                                                                                                                                                                                                                                               |                  |                |          |          |          |
| T414 Manchester Rd   Maplewood, MO 63143   314-292-8971                                                                                                                                                                                                                                                                                                                                                                                                                                                                                                                                                                                                                                                                                                                                                                                                                                                                                                                                                                                                                                                                                                                                                                                                                                                                                                                                                                                                                                                                                                                                                                                                                                                                                                                                                                                                                                                                                                                                                                                                                                                                        | MaryBeth.Mueller@tmi-stl.com                                                                                                                                                                                                                                                                                                                                                                                                                                                                                                                                                                                                                                                                                                                                                                                                                                                                                                                                                                                                                                                                                                                                                                                                                                                                                                                                                                                                                                                                                                                                                                                                                                                                                                                                                                                                                                                                                                                                                                                                                                                                                                  |                  |                |          |          |          |
| Maplewood, MO 63143 314-292-8971  Victor@stlouislightinggroup.com Lighting Associates 3216 S. Brentwood Blvd Webster Groves, MO 63119 314-606-6412  pk@laiweb.net P & D Electric 1401 County Road 425 Hannibal, MO 63401 573-406-1231 Fax 573-406-1281 dsbaker@pdelectricinc.com ePlan 3338 Brown Station Rd. Columbia, MO 65202 573-814-1765 Fax: 573-814-1726 eplan@eplanbidding.com Marold Electric Co. 129 S 10th Quincy, IL 62301 217-222-6267 Fax: 217-222-6267 Fax: 217-222-6289                                                                                                                                                                                                                                                                                                                                                                                                                                                                                                                                                                                                                                                                                                                                                                                                                                                                                                                                                                                                                                                                                                                                                                                                                                                                                                                                                                                                                                                                                                                                                                                                                                        | St. Louis Lighting Group                                                                                                                                                                                                                                                                                                                                                                                                                                                                                                                                                                                                                                                                                                                                                                                                                                                                                                                                                                                                                                                                                                                                                                                                                                                                                                                                                                                                                                                                                                                                                                                                                                                                                                                                                                                                                                                                                                                                                                                                                                                                                                      |                  |                |          |          |          |
| Maplewood, MO 63143 314-292-8971  Victor@stlouislightinggroup.com Lighting Associates 3216 S. Brentwood Blvd Webster Groves, MO 63119 314-606-6412  pk@laiweb.net P & D Electric 1401 County Road 425 Hannibal, MO 63401 573-406-1231 Fax 573-406-1281 dsbaker@pdelectricinc.com ePlan 3338 Brown Station Rd. Columbia, MO 65202 573-814-1765 Fax: 573-814-1726 eplan@eplanbidding.com Marold Electric Co. 129 S 10th Quincy, IL 62301 217-222-6267 Fax: 217-222-6267 Fax: 217-222-6289                                                                                                                                                                                                                                                                                                                                                                                                                                                                                                                                                                                                                                                                                                                                                                                                                                                                                                                                                                                                                                                                                                                                                                                                                                                                                                                                                                                                                                                                                                                                                                                                                                        | 7414 Manchester Rd                                                                                                                                                                                                                                                                                                                                                                                                                                                                                                                                                                                                                                                                                                                                                                                                                                                                                                                                                                                                                                                                                                                                                                                                                                                                                                                                                                                                                                                                                                                                                                                                                                                                                                                                                                                                                                                                                                                                                                                                                                                                                                            |                  |                |          |          |          |
| 314-292-8971                                                                                                                                                                                                                                                                                                                                                                                                                                                                                                                                                                                                                                                                                                                                                                                                                                                                                                                                                                                                                                                                                                                                                                                                                                                                                                                                                                                                                                                                                                                                                                                                                                                                                                                                                                                                                                                                                                                                                                                                                                                                                                                   |                                                                                                                                                                                                                                                                                                                                                                                                                                                                                                                                                                                                                                                                                                                                                                                                                                                                                                                                                                                                                                                                                                                                                                                                                                                                                                                                                                                                                                                                                                                                                                                                                                                                                                                                                                                                                                                                                                                                                                                                                                                                                                                               |                  |                |          |          |          |
| Victor@stlouislightinggroup.com Lighting Associates 3216 S. Brentwood Blvd Webster Groves, MO 63119 314-606-6412  pk@laiweb.net P & D Electric 1401 County Road 425 Hannibal, MO 63401 573-406-1231 Fax 573-406-1231 Fax 573-406-1261 dsbaker@pdelectricinc.com ePlan 3338 Brown Station Rd. Columbia, MO 65202 573-814-1765 Fax: 573-814-1726 eplan@eplanbidding.com Marold Electric Co. 129 S 10th Quincy, IL 62301 217-222-6267 Fax: 217-222-6289                                                                                                                                                                                                                                                                                                                                                                                                                                                                                                                                                                                                                                                                                                                                                                                                                                                                                                                                                                                                                                                                                                                                                                                                                                                                                                                                                                                                                                                                                                                                                                                                                                                                           |                                                                                                                                                                                                                                                                                                                                                                                                                                                                                                                                                                                                                                                                                                                                                                                                                                                                                                                                                                                                                                                                                                                                                                                                                                                                                                                                                                                                                                                                                                                                                                                                                                                                                                                                                                                                                                                                                                                                                                                                                                                                                                                               | D                | 3/17/2021      |          |          |          |
| Lighting Associates 3216 S. Brentwood Blvd Webster Groves, MO 63119 314-606-6412  pk@laiweb.net P & D Electric 1401 County Road 425 Hannibal, MO 63401 573-406-1231 Fax 573-406-1261 dsbaker@pdelectricinc.com ePlan 3338 Brown Station Rd. Columbia, MO 65202 573-814-1765 Fax: 573-814-1726 eplan@eplanbidding.com  Marold Electric Co. 129 S 10th Quincy, IL 62301 217-222-6267 Fax: 217-222-6289                                                                                                                                                                                                                                                                                                                                                                                                                                                                                                                                                                                                                                                                                                                                                                                                                                                                                                                                                                                                                                                                                                                                                                                                                                                                                                                                                                                                                                                                                                                                                                                                                                                                                                                           | 314-292-8971                                                                                                                                                                                                                                                                                                                                                                                                                                                                                                                                                                                                                                                                                                                                                                                                                                                                                                                                                                                                                                                                                                                                                                                                                                                                                                                                                                                                                                                                                                                                                                                                                                                                                                                                                                                                                                                                                                                                                                                                                                                                                                                  |                  |                |          |          |          |
| Lighting Associates 3216 S. Brentwood Blvd Webster Groves, MO 63119 314-606-6412  pk@laiweb.net P & D Electric 1401 County Road 425 Hannibal, MO 63401 573-406-1231 Fax 573-406-1261 dsbaker@pdelectricinc.com ePlan 3338 Brown Station Rd. Columbia, MO 65202 573-814-1765 Fax: 573-814-1726 eplan@eplanbidding.com  Marold Electric Co. 129 S 10th Quincy, IL 62301 217-222-6267 Fax: 217-222-6289                                                                                                                                                                                                                                                                                                                                                                                                                                                                                                                                                                                                                                                                                                                                                                                                                                                                                                                                                                                                                                                                                                                                                                                                                                                                                                                                                                                                                                                                                                                                                                                                                                                                                                                           |                                                                                                                                                                                                                                                                                                                                                                                                                                                                                                                                                                                                                                                                                                                                                                                                                                                                                                                                                                                                                                                                                                                                                                                                                                                                                                                                                                                                                                                                                                                                                                                                                                                                                                                                                                                                                                                                                                                                                                                                                                                                                                                               |                  |                |          |          |          |
| Lighting Associates 3216 S. Brentwood Blvd Webster Groves, MO 63119 314-606-6412  pk@laiweb.net P & D Electric 1401 County Road 425 Hannibal, MO 63401 573-406-1231 Fax 573-406-1261 dsbaker@pdelectricinc.com ePlan 3338 Brown Station Rd. Columbia, MO 65202 573-814-1765 Fax: 573-814-1726 eplan@eplanbidding.com  Marold Electric Co. 129 S 10th Quincy, IL 62301 217-222-6267 Fax: 217-222-6289                                                                                                                                                                                                                                                                                                                                                                                                                                                                                                                                                                                                                                                                                                                                                                                                                                                                                                                                                                                                                                                                                                                                                                                                                                                                                                                                                                                                                                                                                                                                                                                                                                                                                                                           | Victor@stlouislightinggroup.com                                                                                                                                                                                                                                                                                                                                                                                                                                                                                                                                                                                                                                                                                                                                                                                                                                                                                                                                                                                                                                                                                                                                                                                                                                                                                                                                                                                                                                                                                                                                                                                                                                                                                                                                                                                                                                                                                                                                                                                                                                                                                               |                  |                |          |          |          |
| 3216 S. Brentwood Blvd Webster Groves, MO 63119 314-606-6412  pk@laiweb.net P & D Electric 1401 County Road 425 Hannibal, MO 63401 573-406-1231 Fax 573-406-1261 dsbaker@pdelectricinc.com ePlan 3338 Brown Station Rd. Columbia, MO 65202 573-814-1765 Fax: 573-814-1726 eplan@eplanbidding.com  Marold Electric Co. 129 \$ 10th Quincy, IL 62301 217-222-6267 Fax: 217-222-6289                                                                                                                                                                                                                                                                                                                                                                                                                                                                                                                                                                                                                                                                                                                                                                                                                                                                                                                                                                                                                                                                                                                                                                                                                                                                                                                                                                                                                                                                                                                                                                                                                                                                                                                                              |                                                                                                                                                                                                                                                                                                                                                                                                                                                                                                                                                                                                                                                                                                                                                                                                                                                                                                                                                                                                                                                                                                                                                                                                                                                                                                                                                                                                                                                                                                                                                                                                                                                                                                                                                                                                                                                                                                                                                                                                                                                                                                                               |                  |                |          |          |          |
| Webster Groves, MO 63119 314-606-6412  D  3/17/2021    D  3/18/2021                                                                                                                                                                                                                                                                                                                                                                                                                                                                                                                                                                                                                                                                                                                                                                                                                                                                                                                                                                                                                                                                                                                                                                                                                                                                                                                                                                                                                                                                                                                                                            |                                                                                                                                                                                                                                                                                                                                                                                                                                                                                                                                                                                                                                                                                                                                                                                                                                                                                                                                                                                                                                                                                                                                                                                                                                                                                                                                                                                                                                                                                                                                                                                                                                                                                                                                                                                                                                                                                                                                                                                                                                                                                                                               |                  |                |          |          |          |
| 314-606-6412  pk@laiweb.net  P & D Electric  1401 County Road 425  Hannibal, MO 63401  573-406-1231  Fax 573-406-1261  dsbaker@pdelectricinc.com  ePlan  3338 Brown Station Rd.  Columbia, MO 65202  573-814-1765  Fax: 573-814-1726  eplan@eplanbidding.com  Marold Electric Co.  129 S 10th  Quincy, IL 62301  217-222-6267  Fax: 217-222-6289                                                                                                                                                                                                                                                                                                                                                                                                                                                                                                                                                                                                                                                                                                                                                                                                                                                                                                                                                                                                                                                                                                                                                                                                                                                                                                                                                                                                                                                                                                                                                                                                                                                                                                                                                                               |                                                                                                                                                                                                                                                                                                                                                                                                                                                                                                                                                                                                                                                                                                                                                                                                                                                                                                                                                                                                                                                                                                                                                                                                                                                                                                                                                                                                                                                                                                                                                                                                                                                                                                                                                                                                                                                                                                                                                                                                                                                                                                                               |                  |                |          |          |          |
| pk@laiweb.net  P & D Electric 1401 County Road 425 Hannibal, MO 63401 573-406-1231 Fax 573-406-1261 dsbaker@pdelectricinc.com ePlan 3338 Brown Station Rd. Columbia, MO 65202 573-814-1765 Fax: 573-814-1726 eplan@eplanbidding.com Marold Electric Co. 129 S 10th Quincy, IL 62301 217-222-6267 Fax: 217-222-6289                                                                                                                                                                                                                                                                                                                                                                                                                                                                                                                                                                                                                                                                                                                                                                                                                                                                                                                                                                                                                                                                                                                                                                                                                                                                                                                                                                                                                                                                                                                                                                                                                                                                                                                                                                                                             |                                                                                                                                                                                                                                                                                                                                                                                                                                                                                                                                                                                                                                                                                                                                                                                                                                                                                                                                                                                                                                                                                                                                                                                                                                                                                                                                                                                                                                                                                                                                                                                                                                                                                                                                                                                                                                                                                                                                                                                                                                                                                                                               | ח                | 3/17/2021      |          |          |          |
| P & D Electric 1401 County Road 425 Hannibal, MO 63401 573-406-1231 Fax 573-406-1261 dsbaker@pdelectricinc.com ePlan 3338 Brown Station Rd. Columbia, MO 65202 573-814-1765 Fax: 573-814-1726 eplan@eplanbidding.com  Marold Electric Co. 129 S 10th Quincy, IL 62301 217-222-6267 Fax: 217-222-6289                                                                                                                                                                                                                                                                                                                                                                                                                                                                                                                                                                                                                                                                                                                                                                                                                                                                                                                                                                                                                                                                                                                                                                                                                                                                                                                                                                                                                                                                                                                                                                                                                                                                                                                                                                                                                           | 314-606-6412                                                                                                                                                                                                                                                                                                                                                                                                                                                                                                                                                                                                                                                                                                                                                                                                                                                                                                                                                                                                                                                                                                                                                                                                                                                                                                                                                                                                                                                                                                                                                                                                                                                                                                                                                                                                                                                                                                                                                                                                                                                                                                                  |                  | J/ 1 / / ZUZ 1 |          |          |          |
| P & D Electric 1401 County Road 425 Hannibal, MO 63401 573-406-1231 Fax 573-406-1261 dsbaker@pdelectricinc.com ePlan 3338 Brown Station Rd. Columbia, MO 65202 573-814-1765 Fax: 573-814-1726 eplan@eplanbidding.com  Marold Electric Co. 129 S 10th Quincy, IL 62301 217-222-6267 Fax: 217-222-6289                                                                                                                                                                                                                                                                                                                                                                                                                                                                                                                                                                                                                                                                                                                                                                                                                                                                                                                                                                                                                                                                                                                                                                                                                                                                                                                                                                                                                                                                                                                                                                                                                                                                                                                                                                                                                           |                                                                                                                                                                                                                                                                                                                                                                                                                                                                                                                                                                                                                                                                                                                                                                                                                                                                                                                                                                                                                                                                                                                                                                                                                                                                                                                                                                                                                                                                                                                                                                                                                                                                                                                                                                                                                                                                                                                                                                                                                                                                                                                               |                  |                |          |          |          |
| P & D Electric 1401 County Road 425 Hannibal, MO 63401 573-406-1231 Fax 573-406-1261 dsbaker@pdelectricinc.com ePlan 3338 Brown Station Rd. Columbia, MO 65202 573-814-1765 Fax: 573-814-1726 eplan@eplanbidding.com  Marold Electric Co. 129 S 10th Quincy, IL 62301 217-222-6267 Fax: 217-222-6289                                                                                                                                                                                                                                                                                                                                                                                                                                                                                                                                                                                                                                                                                                                                                                                                                                                                                                                                                                                                                                                                                                                                                                                                                                                                                                                                                                                                                                                                                                                                                                                                                                                                                                                                                                                                                           | nk@laiweb.net                                                                                                                                                                                                                                                                                                                                                                                                                                                                                                                                                                                                                                                                                                                                                                                                                                                                                                                                                                                                                                                                                                                                                                                                                                                                                                                                                                                                                                                                                                                                                                                                                                                                                                                                                                                                                                                                                                                                                                                                                                                                                                                 |                  |                |          |          |          |
| 1401 County Road 425 Hannibal, MO 63401 573-406-1231 Fax 573-406-1261 dsbaker@pdelectricinc.com ePlan 3338 Brown Station Rd. Columbia, MO 65202 573-814-1765 Fax: 573-814-1726 eplan@eplanbidding.com Marold Electric Co. 129 S 10th Quincy, IL 62301 217-222-6267 Fax: 217-222-6289                                                                                                                                                                                                                                                                                                                                                                                                                                                                                                                                                                                                                                                                                                                                                                                                                                                                                                                                                                                                                                                                                                                                                                                                                                                                                                                                                                                                                                                                                                                                                                                                                                                                                                                                                                                                                                           |                                                                                                                                                                                                                                                                                                                                                                                                                                                                                                                                                                                                                                                                                                                                                                                                                                                                                                                                                                                                                                                                                                                                                                                                                                                                                                                                                                                                                                                                                                                                                                                                                                                                                                                                                                                                                                                                                                                                                                                                                                                                                                                               |                  |                |          |          |          |
| Hannibal, MO 63401 573-406-1231 Fax 573-406-1261 dsbaker@pdelectricinc.com ePlan 3338 Brown Station Rd. Columbia, MO 65202 573-814-1765 Fax: 573-814-1726 eplan@eplanbidding.com Marold Electric Co. 129 S 10th Quincy, IL 62301 217-222-6267 Fax: 217-222-6289                                                                                                                                                                                                                                                                                                                                                                                                                                                                                                                                                                                                                                                                                                                                                                                                                                                                                                                                                                                                                                                                                                                                                                                                                                                                                                                                                                                                                                                                                                                                                                                                                                                                                                                                                                                                                                                                |                                                                                                                                                                                                                                                                                                                                                                                                                                                                                                                                                                                                                                                                                                                                                                                                                                                                                                                                                                                                                                                                                                                                                                                                                                                                                                                                                                                                                                                                                                                                                                                                                                                                                                                                                                                                                                                                                                                                                                                                                                                                                                                               |                  |                |          |          |          |
| 573-406-1231 Fax 573-406-1261 dsbaker@pdelectricinc.com ePlan 3338 Brown Station Rd. Columbia, MO 65202 573-814-1765 Fax: 573-814-1726 eplan@eplanbidding.com  Marold Electric Co. 129 S 10th Quincy, IL 62301 217-222-6267 Fax: 217-222-6289                                                                                                                                                                                                                                                                                                                                                                                                                                                                                                                                                                                                                                                                                                                                                                                                                                                                                                                                                                                                                                                                                                                                                                                                                                                                                                                                                                                                                                                                                                                                                                                                                                                                                                                                                                                                                                                                                  |                                                                                                                                                                                                                                                                                                                                                                                                                                                                                                                                                                                                                                                                                                                                                                                                                                                                                                                                                                                                                                                                                                                                                                                                                                                                                                                                                                                                                                                                                                                                                                                                                                                                                                                                                                                                                                                                                                                                                                                                                                                                                                                               |                  |                |          |          |          |
| 573-406-1231 Fax 573-406-1261 dsbaker@pdelectricinc.com ePlan 3338 Brown Station Rd. Columbia, MO 65202 573-814-1765 Fax: 573-814-1726 eplan@eplanbidding.com  Marold Electric Co. 129 S 10th Quincy, IL 62301 217-222-6267 Fax: 217-222-6289                                                                                                                                                                                                                                                                                                                                                                                                                                                                                                                                                                                                                                                                                                                                                                                                                                                                                                                                                                                                                                                                                                                                                                                                                                                                                                                                                                                                                                                                                                                                                                                                                                                                                                                                                                                                                                                                                  | Hannibal, MO 63401                                                                                                                                                                                                                                                                                                                                                                                                                                                                                                                                                                                                                                                                                                                                                                                                                                                                                                                                                                                                                                                                                                                                                                                                                                                                                                                                                                                                                                                                                                                                                                                                                                                                                                                                                                                                                                                                                                                                                                                                                                                                                                            | _                | 2/47/0004      |          |          |          |
| Fax 573-406-1261 dsbaker@pdelectricinc.com ePlan 3338 Brown Station Rd. Columbia, MO 65202 573-814-1765 Fax: 573-814-1726 eplan@eplanbidding.com  Marold Electric Co. 129 S 10th Quincy, IL 62301 217-222-6267 Fax: 217-222-6289                                                                                                                                                                                                                                                                                                                                                                                                                                                                                                                                                                                                                                                                                                                                                                                                                                                                                                                                                                                                                                                                                                                                                                                                                                                                                                                                                                                                                                                                                                                                                                                                                                                                                                                                                                                                                                                                                               |                                                                                                                                                                                                                                                                                                                                                                                                                                                                                                                                                                                                                                                                                                                                                                                                                                                                                                                                                                                                                                                                                                                                                                                                                                                                                                                                                                                                                                                                                                                                                                                                                                                                                                                                                                                                                                                                                                                                                                                                                                                                                                                               | ן ע ן            | 3/1//2021      |          |          |          |
| dsbaker@pdelectricinc.com ePlan 3338 Brown Station Rd. Columbia, MO 65202 573-814-1765 Fax: 573-814-1726 eplan@eplanbidding.com  Marold Electric Co. 129 S 10th Quincy, IL 62301 217-222-6267 Fax: 217-222-6289                                                                                                                                                                                                                                                                                                                                                                                                                                                                                                                                                                                                                                                                                                                                                                                                                                                                                                                                                                                                                                                                                                                                                                                                                                                                                                                                                                                                                                                                                                                                                                                                                                                                                                                                                                                                                                                                                                                |                                                                                                                                                                                                                                                                                                                                                                                                                                                                                                                                                                                                                                                                                                                                                                                                                                                                                                                                                                                                                                                                                                                                                                                                                                                                                                                                                                                                                                                                                                                                                                                                                                                                                                                                                                                                                                                                                                                                                                                                                                                                                                                               |                  |                |          |          |          |
| ePlan 3338 Brown Station Rd. Columbia, MO 65202 573-814-1765 Fax: 573-814-1726 eplan@eplanbidding.com  Marold Electric Co. 129 S 10th Quincy, IL 62301 217-222-6267 Fax: 217-222-6289                                                                                                                                                                                                                                                                                                                                                                                                                                                                                                                                                                                                                                                                                                                                                                                                                                                                                                                                                                                                                                                                                                                                                                                                                                                                                                                                                                                                                                                                                                                                                                                                                                                                                                                                                                                                                                                                                                                                          |                                                                                                                                                                                                                                                                                                                                                                                                                                                                                                                                                                                                                                                                                                                                                                                                                                                                                                                                                                                                                                                                                                                                                                                                                                                                                                                                                                                                                                                                                                                                                                                                                                                                                                                                                                                                                                                                                                                                                                                                                                                                                                                               |                  |                |          |          |          |
| 3338 Brown Station Rd. Columbia, MO 65202 573-814-1765 Fax: 573-814-1726 eplan@eplanbidding.com  Marold Electric Co. 129 S 10th Quincy, IL 62301 217-222-6267 Fax: 217-222-6289  D 3/18/2021  3/18/2021                                                                                                                                                                                                                                                                                                                                                                                                                                                                                                                                                                                                                                                                                                                                                                                                                                                                                                                                                                                                                                                                                                                                                                                                                                                                                                                                                                                                                                                                                                                                                                                                                                                                                                                                                                                                                                                                                                                        |                                                                                                                                                                                                                                                                                                                                                                                                                                                                                                                                                                                                                                                                                                                                                                                                                                                                                                                                                                                                                                                                                                                                                                                                                                                                                                                                                                                                                                                                                                                                                                                                                                                                                                                                                                                                                                                                                                                                                                                                                                                                                                                               |                  |                |          |          |          |
| Columbia, MO 65202 573-814-1765 Fax: 573-814-1726 eplan@eplanbidding.com  Marold Electric Co. 129 S 10th Quincy, IL 62301 217-222-6267 Fax: 217-222-6289  D 3/18/2021                                                                                                                                                                                                                                                                                                                                                                                                                                                                                                                                                                                                                                                                                                                                                                                                                                                                                                                                                                                                                                                                                                                                                                                                                                                                                                                                                                                                                                                                                                                                                                                                                                                                                                                                                                                                                                                                                                                                                          |                                                                                                                                                                                                                                                                                                                                                                                                                                                                                                                                                                                                                                                                                                                                                                                                                                                                                                                                                                                                                                                                                                                                                                                                                                                                                                                                                                                                                                                                                                                                                                                                                                                                                                                                                                                                                                                                                                                                                                                                                                                                                                                               |                  |                |          |          |          |
| 573-814-1765 Fax: 573-814-1726 eplan@eplanbidding.com  Marold Electric Co. 129 S 10th Quincy, IL 62301 217-222-6267 Fax: 217-222-6289                                                                                                                                                                                                                                                                                                                                                                                                                                                                                                                                                                                                                                                                                                                                                                                                                                                                                                                                                                                                                                                                                                                                                                                                                                                                                                                                                                                                                                                                                                                                                                                                                                                                                                                                                                                                                                                                                                                                                                                          | 3338 Brown Station Rd.                                                                                                                                                                                                                                                                                                                                                                                                                                                                                                                                                                                                                                                                                                                                                                                                                                                                                                                                                                                                                                                                                                                                                                                                                                                                                                                                                                                                                                                                                                                                                                                                                                                                                                                                                                                                                                                                                                                                                                                                                                                                                                        |                  |                |          |          |          |
| 573-814-1765 Fax: 573-814-1726 eplan@eplanbidding.com  Marold Electric Co. 129 S 10th Quincy, IL 62301 217-222-6267 Fax: 217-222-6289                                                                                                                                                                                                                                                                                                                                                                                                                                                                                                                                                                                                                                                                                                                                                                                                                                                                                                                                                                                                                                                                                                                                                                                                                                                                                                                                                                                                                                                                                                                                                                                                                                                                                                                                                                                                                                                                                                                                                                                          | Columbia, MO 65202                                                                                                                                                                                                                                                                                                                                                                                                                                                                                                                                                                                                                                                                                                                                                                                                                                                                                                                                                                                                                                                                                                                                                                                                                                                                                                                                                                                                                                                                                                                                                                                                                                                                                                                                                                                                                                                                                                                                                                                                                                                                                                            |                  | _,,_,-         |          |          |          |
| Fax: 573-814-1726 eplan@eplanbidding.com  Marold Electric Co. 129 S 10th Quincy, IL 62301 217-222-6267 Fax: 217-222-6289  D & #4  3/23/2021                                                                                                                                                                                                                                                                                                                                                                                                                                                                                                                                                                                                                                                                                                                                                                                                                                                                                                                                                                                                                                                                                                                                                                                                                                                                                                                                                                                                                                                                                                                                                                                                                                                                                                                                                                                                                                                                                                                                                                                    |                                                                                                                                                                                                                                                                                                                                                                                                                                                                                                                                                                                                                                                                                                                                                                                                                                                                                                                                                                                                                                                                                                                                                                                                                                                                                                                                                                                                                                                                                                                                                                                                                                                                                                                                                                                                                                                                                                                                                                                                                                                                                                                               | D                | 3/18/2021      |          |          |          |
| eplan@eplanbidding.com  Marold Electric Co. 129 S 10th Quincy, IL 62301 217-222-6267 Fax: 217-222-6289  D & #4  3/23/2021                                                                                                                                                                                                                                                                                                                                                                                                                                                                                                                                                                                                                                                                                                                                                                                                                                                                                                                                                                                                                                                                                                                                                                                                                                                                                                                                                                                                                                                                                                                                                                                                                                                                                                                                                                                                                                                                                                                                                                                                      |                                                                                                                                                                                                                                                                                                                                                                                                                                                                                                                                                                                                                                                                                                                                                                                                                                                                                                                                                                                                                                                                                                                                                                                                                                                                                                                                                                                                                                                                                                                                                                                                                                                                                                                                                                                                                                                                                                                                                                                                                                                                                                                               |                  |                |          |          |          |
| Marold Electric Co. 129 S 10th Quincy, IL 62301 217-222-6267 Fax: 217-222-6289  D & #4 3/23/2021                                                                                                                                                                                                                                                                                                                                                                                                                                                                                                                                                                                                                                                                                                                                                                                                                                                                                                                                                                                                                                                                                                                                                                                                                                                                                                                                                                                                                                                                                                                                                                                                                                                                                                                                                                                                                                                                                                                                                                                                                               |                                                                                                                                                                                                                                                                                                                                                                                                                                                                                                                                                                                                                                                                                                                                                                                                                                                                                                                                                                                                                                                                                                                                                                                                                                                                                                                                                                                                                                                                                                                                                                                                                                                                                                                                                                                                                                                                                                                                                                                                                                                                                                                               |                  |                |          |          |          |
| Marold Electric Co. 129 S 10th Quincy, IL 62301 217-222-6267 Fax: 217-222-6289  D & #4 3/23/2021                                                                                                                                                                                                                                                                                                                                                                                                                                                                                                                                                                                                                                                                                                                                                                                                                                                                                                                                                                                                                                                                                                                                                                                                                                                                                                                                                                                                                                                                                                                                                                                                                                                                                                                                                                                                                                                                                                                                                                                                                               |                                                                                                                                                                                                                                                                                                                                                                                                                                                                                                                                                                                                                                                                                                                                                                                                                                                                                                                                                                                                                                                                                                                                                                                                                                                                                                                                                                                                                                                                                                                                                                                                                                                                                                                                                                                                                                                                                                                                                                                                                                                                                                                               |                  |                |          |          |          |
| 129 S 10th Quincy, IL 62301 217-222-6267 Fax: 217-222-6289  D & #4 3/23/2021                                                                                                                                                                                                                                                                                                                                                                                                                                                                                                                                                                                                                                                                                                                                                                                                                                                                                                                                                                                                                                                                                                                                                                                                                                                                                                                                                                                                                                                                                                                                                                                                                                                                                                                                                                                                                                                                                                                                                                                                                                                   |                                                                                                                                                                                                                                                                                                                                                                                                                                                                                                                                                                                                                                                                                                                                                                                                                                                                                                                                                                                                                                                                                                                                                                                                                                                                                                                                                                                                                                                                                                                                                                                                                                                                                                                                                                                                                                                                                                                                                                                                                                                                                                                               |                  |                |          |          |          |
| Quincy, IL 62301<br>217-222-6267<br>Fax: 217-222-6289                                                                                                                                                                                                                                                                                                                                                                                                                                                                                                                                                                                                                                                                                                                                                                                                                                                                                                                                                                                                                                                                                                                                                                                                                                                                                                                                                                                                                                                                                                                                                                                                                                                                                                                                                                                                                                                                                                                                                                                                                                                                          |                                                                                                                                                                                                                                                                                                                                                                                                                                                                                                                                                                                                                                                                                                                                                                                                                                                                                                                                                                                                                                                                                                                                                                                                                                                                                                                                                                                                                                                                                                                                                                                                                                                                                                                                                                                                                                                                                                                                                                                                                                                                                                                               |                  |                |          |          |          |
| 217-222-6267<br>Fax: 217-222-6289                                                                                                                                                                                                                                                                                                                                                                                                                                                                                                                                                                                                                                                                                                                                                                                                                                                                                                                                                                                                                                                                                                                                                                                                                                                                                                                                                                                                                                                                                                                                                                                                                                                                                                                                                                                                                                                                                                                                                                                                                                                                                              |                                                                                                                                                                                                                                                                                                                                                                                                                                                                                                                                                                                                                                                                                                                                                                                                                                                                                                                                                                                                                                                                                                                                                                                                                                                                                                                                                                                                                                                                                                                                                                                                                                                                                                                                                                                                                                                                                                                                                                                                                                                                                                                               |                  |                |          |          |          |
| Fax: 217-222-6289                                                                                                                                                                                                                                                                                                                                                                                                                                                                                                                                                                                                                                                                                                                                                                                                                                                                                                                                                                                                                                                                                                                                                                                                                                                                                                                                                                                                                                                                                                                                                                                                                                                                                                                                                                                                                                                                                                                                                                                                                                                                                                              |                                                                                                                                                                                                                                                                                                                                                                                                                                                                                                                                                                                                                                                                                                                                                                                                                                                                                                                                                                                                                                                                                                                                                                                                                                                                                                                                                                                                                                                                                                                                                                                                                                                                                                                                                                                                                                                                                                                                                                                                                                                                                                                               | D & #4           | 3/23/2021      |          |          |          |
|                                                                                                                                                                                                                                                                                                                                                                                                                                                                                                                                                                                                                                                                                                                                                                                                                                                                                                                                                                                                                                                                                                                                                                                                                                                                                                                                                                                                                                                                                                                                                                                                                                                                                                                                                                                                                                                                                                                                                                                                                                                                                                                                | 217-222-6267                                                                                                                                                                                                                                                                                                                                                                                                                                                                                                                                                                                                                                                                                                                                                                                                                                                                                                                                                                                                                                                                                                                                                                                                                                                                                                                                                                                                                                                                                                                                                                                                                                                                                                                                                                                                                                                                                                                                                                                                                                                                                                                  | ~ # <del>-</del> | OI LUI LUL I   |          |          |          |
|                                                                                                                                                                                                                                                                                                                                                                                                                                                                                                                                                                                                                                                                                                                                                                                                                                                                                                                                                                                                                                                                                                                                                                                                                                                                                                                                                                                                                                                                                                                                                                                                                                                                                                                                                                                                                                                                                                                                                                                                                                                                                                                                | Fax: 217-222-6289                                                                                                                                                                                                                                                                                                                                                                                                                                                                                                                                                                                                                                                                                                                                                                                                                                                                                                                                                                                                                                                                                                                                                                                                                                                                                                                                                                                                                                                                                                                                                                                                                                                                                                                                                                                                                                                                                                                                                                                                                                                                                                             |                  |                |          |          |          |
| indicitation (Control Control  |                                                                                                                                                                                                                                                                                                                                                                                                                                                                                                                                                                                                                                                                                                                                                                                                                                                                                                                                                                                                                                                                                                                                                                                                                                                                                                                                                                                                                                                                                                                                                                                                                                                                                                                                                                                                                                                                                                                                                                                                                                                                                                                               |                  |                |          |          |          |
|                                                                                                                                                                                                                                                                                                                                                                                                                                                                                                                                                                                                                                                                                                                                                                                                                                                                                                                                                                                                                                                                                                                                                                                                                                                                                                                                                                                                                                                                                                                                                                                                                                                                                                                                                                                                                                                                                                                                                                                                                                                                                                                                | maroidelectric@comcast.net                                                                                                                                                                                                                                                                                                                                                                                                                                                                                                                                                                                                                                                                                                                                                                                                                                                                                                                                                                                                                                                                                                                                                                                                                                                                                                                                                                                                                                                                                                                                                                                                                                                                                                                                                                                                                                                                                                                                                                                                                                                                                                    | <u> </u>         |                | L        |          |          |

PAGE NO. Three

**NAME OF PROJECT** Interior Renovations RALLS COUNTY RII 2021 CAPITAL PROJECTS PROJECT NO. 5998 COPY **DEPOSIT CONTRACTOR NAME** DATE DATE **DEPOSIT** ADDRESS/PHONE/EMAIL **RECEIVED RETURNED** RETURNED NO. **RECEIVED** Fishco Group 8721 Mackenzie St. Louis Mo 63123 D 3/24/2021 314-865-5100 Fax: 314-865-0051 franka@fishcorep.com \*\*\* Heimer Construction Co. 6811 Co Rd 344 Taylor, MO 63471 3/16/2021 D 573-769-5515 Fax: 573-769-5516 darinh@heimerconstruction.com \*\*\* Wright Construction Serv., Inc. 11 Lami Industrial Drive St. Peters, MO 63376 D 3/29/2021 636 220-6850 Fax: 636 220-6855 thilboldt@wrightconstruct.com Vinson & Sill, Inc PO Box 74 Lima, IL 62348 D 3/29/2021 217 985-5100 Fax: 217 985-4900 vinsonsill@gmail.com