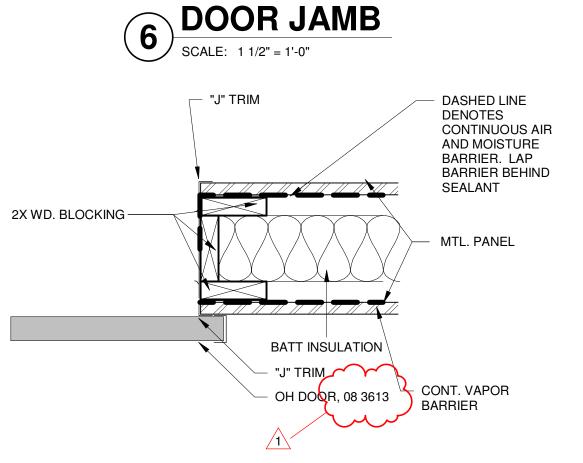

PAGE NO. Two

NAME OF PROJECT

New Field Building for

RALLS COUNTY RII 2021 CAPITAL PROJECTS

| PROJECT NO. 6003B  CONTRACTOR NAME | COPY     | DATE         | DATE     | DEPOSIT  | DEPOSIT      |
|------------------------------------|----------|--------------|----------|----------|--------------|
| ADDRESS/PHONE/EMAIL                | NO.      | RECEIVED     | RETURNED | RECEIVED | RETURNED     |
| Marold Electric Co.                |          |              |          |          |              |
| 129 S 10th                         |          |              |          |          |              |
| Quincy, IL 62301                   | D & #4   | 3/23/2021    |          |          |              |
| 217-222-6267                       |          | 0/20/2021    |          |          |              |
| Fax: 217-222-6289                  |          |              |          |          |              |
| maroldelectric@comcast.net         |          |              |          |          |              |
| Fishco Group                       |          |              |          |          |              |
| 8721 Mackenzie                     |          |              |          |          |              |
| St. Louis Mo 63123                 |          | 2/24/2024    |          |          |              |
| 314-865-5100                       | D        | 3/24/2021    |          |          |              |
| Fax: 314-865-0051                  |          |              |          |          |              |
| franka@fishcorep.com               |          |              |          |          |              |
| Heimer Construction Co.            |          |              |          |          |              |
| 6811 Co Rd 344                     |          |              |          |          |              |
| Taylor, MO 63471                   |          |              |          |          |              |
| 573-769-5515                       | D        | 3/16/2021    |          |          |              |
| Fax: 573-769-5516                  |          |              |          |          | 1            |
|                                    |          |              |          |          |              |
| darinh@heimerconstruction.com      | +        |              |          |          |              |
| Wright Construction Serv., Inc.    |          |              |          |          | 1            |
| 11 Lami Industrial Drive           |          |              |          |          |              |
| St. Peters, MO 63376               | D        | 3/29/2021    |          |          | 1            |
| 636 220-6850                       |          | UI EUI EUE I |          |          |              |
| Fax: 636 220-6855                  |          |              |          |          |              |
| thilboldt@wrightconstruct.com      | <u> </u> |              |          |          | <u> </u>     |
| Vinson & Sill, Inc                 |          |              |          |          |              |
| PO Box 74                          |          |              |          |          | 1            |
| Lima, IL 62348                     | _        | 0.00.1000.1  |          |          | 1            |
| 217 985-5100                       | D        | 3/29/2021    |          |          |              |
| Fax: 217 985-4900                  |          |              |          |          | 1            |
| vinsonsill@gmail.com               |          |              |          |          |              |
| Time on one eginame on             |          |              |          |          |              |
|                                    |          |              |          |          |              |
|                                    |          |              |          |          | 1            |
|                                    |          |              |          |          |              |
|                                    |          |              |          |          | 1            |
|                                    |          |              |          |          |              |
|                                    | +        |              | -        |          | <del> </del> |
|                                    |          |              |          |          | 1            |
|                                    |          |              |          |          | 1            |
|                                    |          |              |          |          |              |
|                                    |          |              |          |          | 1            |
|                                    |          |              |          |          |              |
|                                    |          |              |          |          | <u> </u>     |
|                                    |          |              |          |          |              |
|                                    |          |              |          |          | 1            |
|                                    |          |              |          |          | 1            |
|                                    |          |              |          |          | 1            |
|                                    |          |              |          |          |              |
|                                    |          |              |          |          | 1            |
|                                    | + +      |              |          |          | <del> </del> |
|                                    |          |              |          |          |              |
|                                    |          |              |          |          | 1            |
|                                    |          |              |          |          |              |
|                                    |          |              |          |          |              |
|                                    |          |              |          |          |              |
|                                    | +        |              |          |          | ļ            |
|                                    |          |              |          |          |              |
|                                    |          |              |          |          | 1            |
|                                    |          |              |          |          |              |
|                                    |          |              |          |          | 1            |
|                                    |          |              |          |          |              |
|                                    |          |              |          |          |              |

Fax: 573 893-3686 office@meyerelectric.net

Quincy, IL 62305

636-661-5176

\*\*\* Freise Construction
17 Reckamp Road
Old Monroe, MO 63369

Bids@FreiseConstruction.com
The Builders' Association
3632 West Truman Boulevard