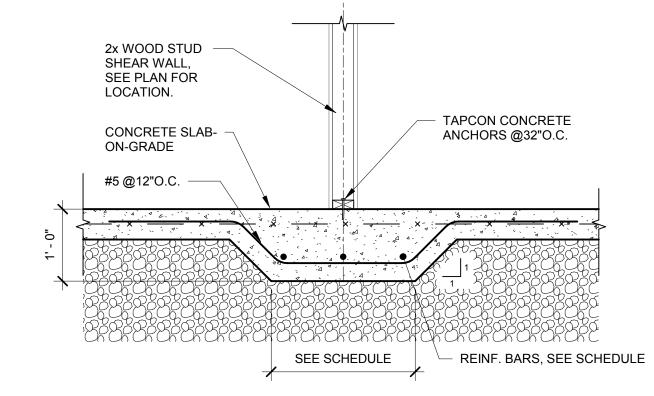

**RECORD OF PLANS AND SPECIFICATIONS** PAGE NO. One **NAME OF PROJECT** Asbestos Abatement at Mark Twain Jr/Sr High School RALLS COUNTY RII 2021 CAPITAL PROJECTS PROJECT NO. 6004 DATE BIDS DUE Thursday, April 08, 2021 DEPOSIT \$50.00 3:00 PM Architechnics, Inc TIME AND PLACE OF LETTING 510 Maine Street - Floor 10, Quincy, IL \*\*\* Indicates Potential Bidding Contractor **DEPOSIT** CONTRACTOR NAME DATE DATE **DEPOSIT** ADDRESS/PHONE/EMAIL NO. **RECEIVED RETURNED RECEIVED** RETURNED Architect #1 #2 Owner **Midwest Service Group** 560 Turner Blvd St Peters, MO 63376 D 3/12/2021 636-926-7800 celliott@maa-stl.com The Builders' Association 3632 West Truman Boulevard Jefferson City, MO 65109