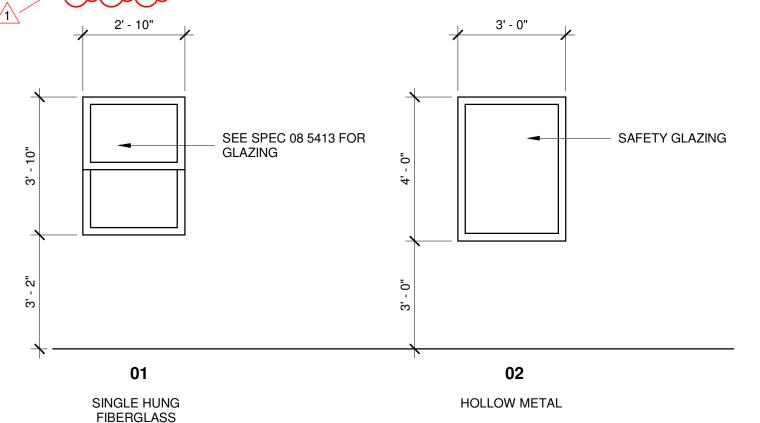

Unit Prices Form Price #5 to 6003A.

8.0 Section 10 2800 Replace Replace with attached revised section. Added schedule.

**Toilet Accessories** 

9.0 Spec.Section 23 7400 Revise Equipment can be ~14/11 SEER/EER with single stage compressor equal to