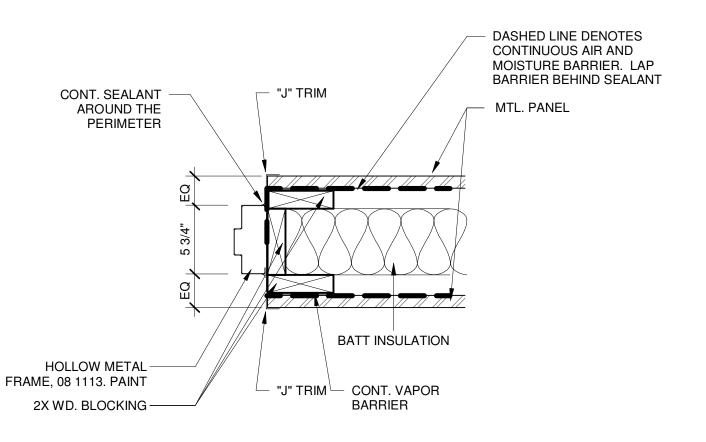

PAGE NO. Two

NAME OF PROJECT

New Field Building for

RALLS COUNTY RII 2021 CAPITAL PROJECTS

| PROJECT NO. 6003B  CONTRACTOR NAME | COPY     | DATE         | DATE     | DEPOSIT  | DEPOSIT      |
|------------------------------------|----------|--------------|----------|----------|--------------|
| ADDRESS/PHONE/EMAIL                | NO.      | RECEIVED     | RETURNED | RECEIVED | RETURNED     |
| Marold Electric Co.                |          |              |          |          |              |
| 129 S 10th                         |          |              |          |          |              |
| Quincy, IL 62301                   | D & #4   | 3/23/2021    |          |          |              |
| 217-222-6267                       |          | 0/20/2021    |          |          |              |
| Fax: 217-222-6289                  |          |              |          |          |              |
| maroldelectric@comcast.net         |          |              |          |          |              |
| Fishco Group                       |          |              |          |          |              |
| 8721 Mackenzie                     |          |              |          |          |              |
| St. Louis Mo 63123                 |          | 2/24/2024    |          |          |              |
| 314-865-5100                       | D        | 3/24/2021    |          |          |              |
| Fax: 314-865-0051                  |          |              |          |          |              |
| franka@fishcorep.com               |          |              |          |          |              |
| Heimer Construction Co.            |          |              |          |          |              |
| 6811 Co Rd 344                     |          |              |          |          |              |
| Taylor, MO 63471                   |          |              |          |          |              |
| 573-769-5515                       | D        | 3/16/2021    |          |          |              |
| Fax: 573-769-5516                  |          |              |          |          | 1            |
|                                    |          |              |          |          |              |
| darinh@heimerconstruction.com      | +        |              |          |          |              |
| Wright Construction Serv., Inc.    |          |              |          |          | 1            |
| 11 Lami Industrial Drive           |          |              |          |          |              |
| St. Peters, MO 63376               | D        | 3/29/2021    |          |          | 1            |
| 636 220-6850                       |          | UI EUI EUE I |          |          |              |
| Fax: 636 220-6855                  |          |              |          |          |              |
| thilboldt@wrightconstruct.com      | <u> </u> |              |          |          | <u> </u>     |
| Vinson & Sill, Inc                 |          |              |          |          |              |
| PO Box 74                          |          |              |          |          | 1            |
| Lima, IL 62348                     | _        | 0.00.1000.1  |          |          | 1            |
| 217 985-5100                       | D        | 3/29/2021    |          |          |              |
| Fax: 217 985-4900                  |          |              |          |          | 1            |
| vinsonsill@gmail.com               |          |              |          |          |              |
| Time on one eginame on             |          |              |          |          |              |
|                                    |          |              |          |          |              |
|                                    |          |              |          |          | 1            |
|                                    |          |              |          |          |              |
|                                    |          |              |          |          | 1            |
|                                    |          |              |          |          |              |
|                                    | +        |              | -        |          | <del> </del> |
|                                    |          |              |          |          | 1            |
|                                    |          |              |          |          | 1            |
|                                    |          |              |          |          |              |
|                                    |          |              |          |          | 1            |
|                                    |          |              |          |          |              |
|                                    |          |              |          |          | <u> </u>     |
|                                    |          |              |          |          |              |
|                                    |          |              |          |          | 1            |
|                                    |          |              |          |          | 1            |
|                                    |          |              |          |          | 1            |
|                                    |          |              |          |          |              |
|                                    |          |              |          |          | 1            |
|                                    | + +      |              |          |          | <del> </del> |
|                                    |          |              |          |          |              |
|                                    |          |              |          |          | 1            |
|                                    |          |              |          |          |              |
|                                    |          |              |          |          |              |
|                                    |          |              |          |          |              |
|                                    | +        |              |          |          | ļ            |
|                                    |          |              |          |          |              |
|                                    |          |              |          |          | 1            |
|                                    |          |              |          |          |              |
|                                    |          |              |          |          | 1            |
|                                    |          |              |          |          |              |
|                                    |          |              |          |          |              |