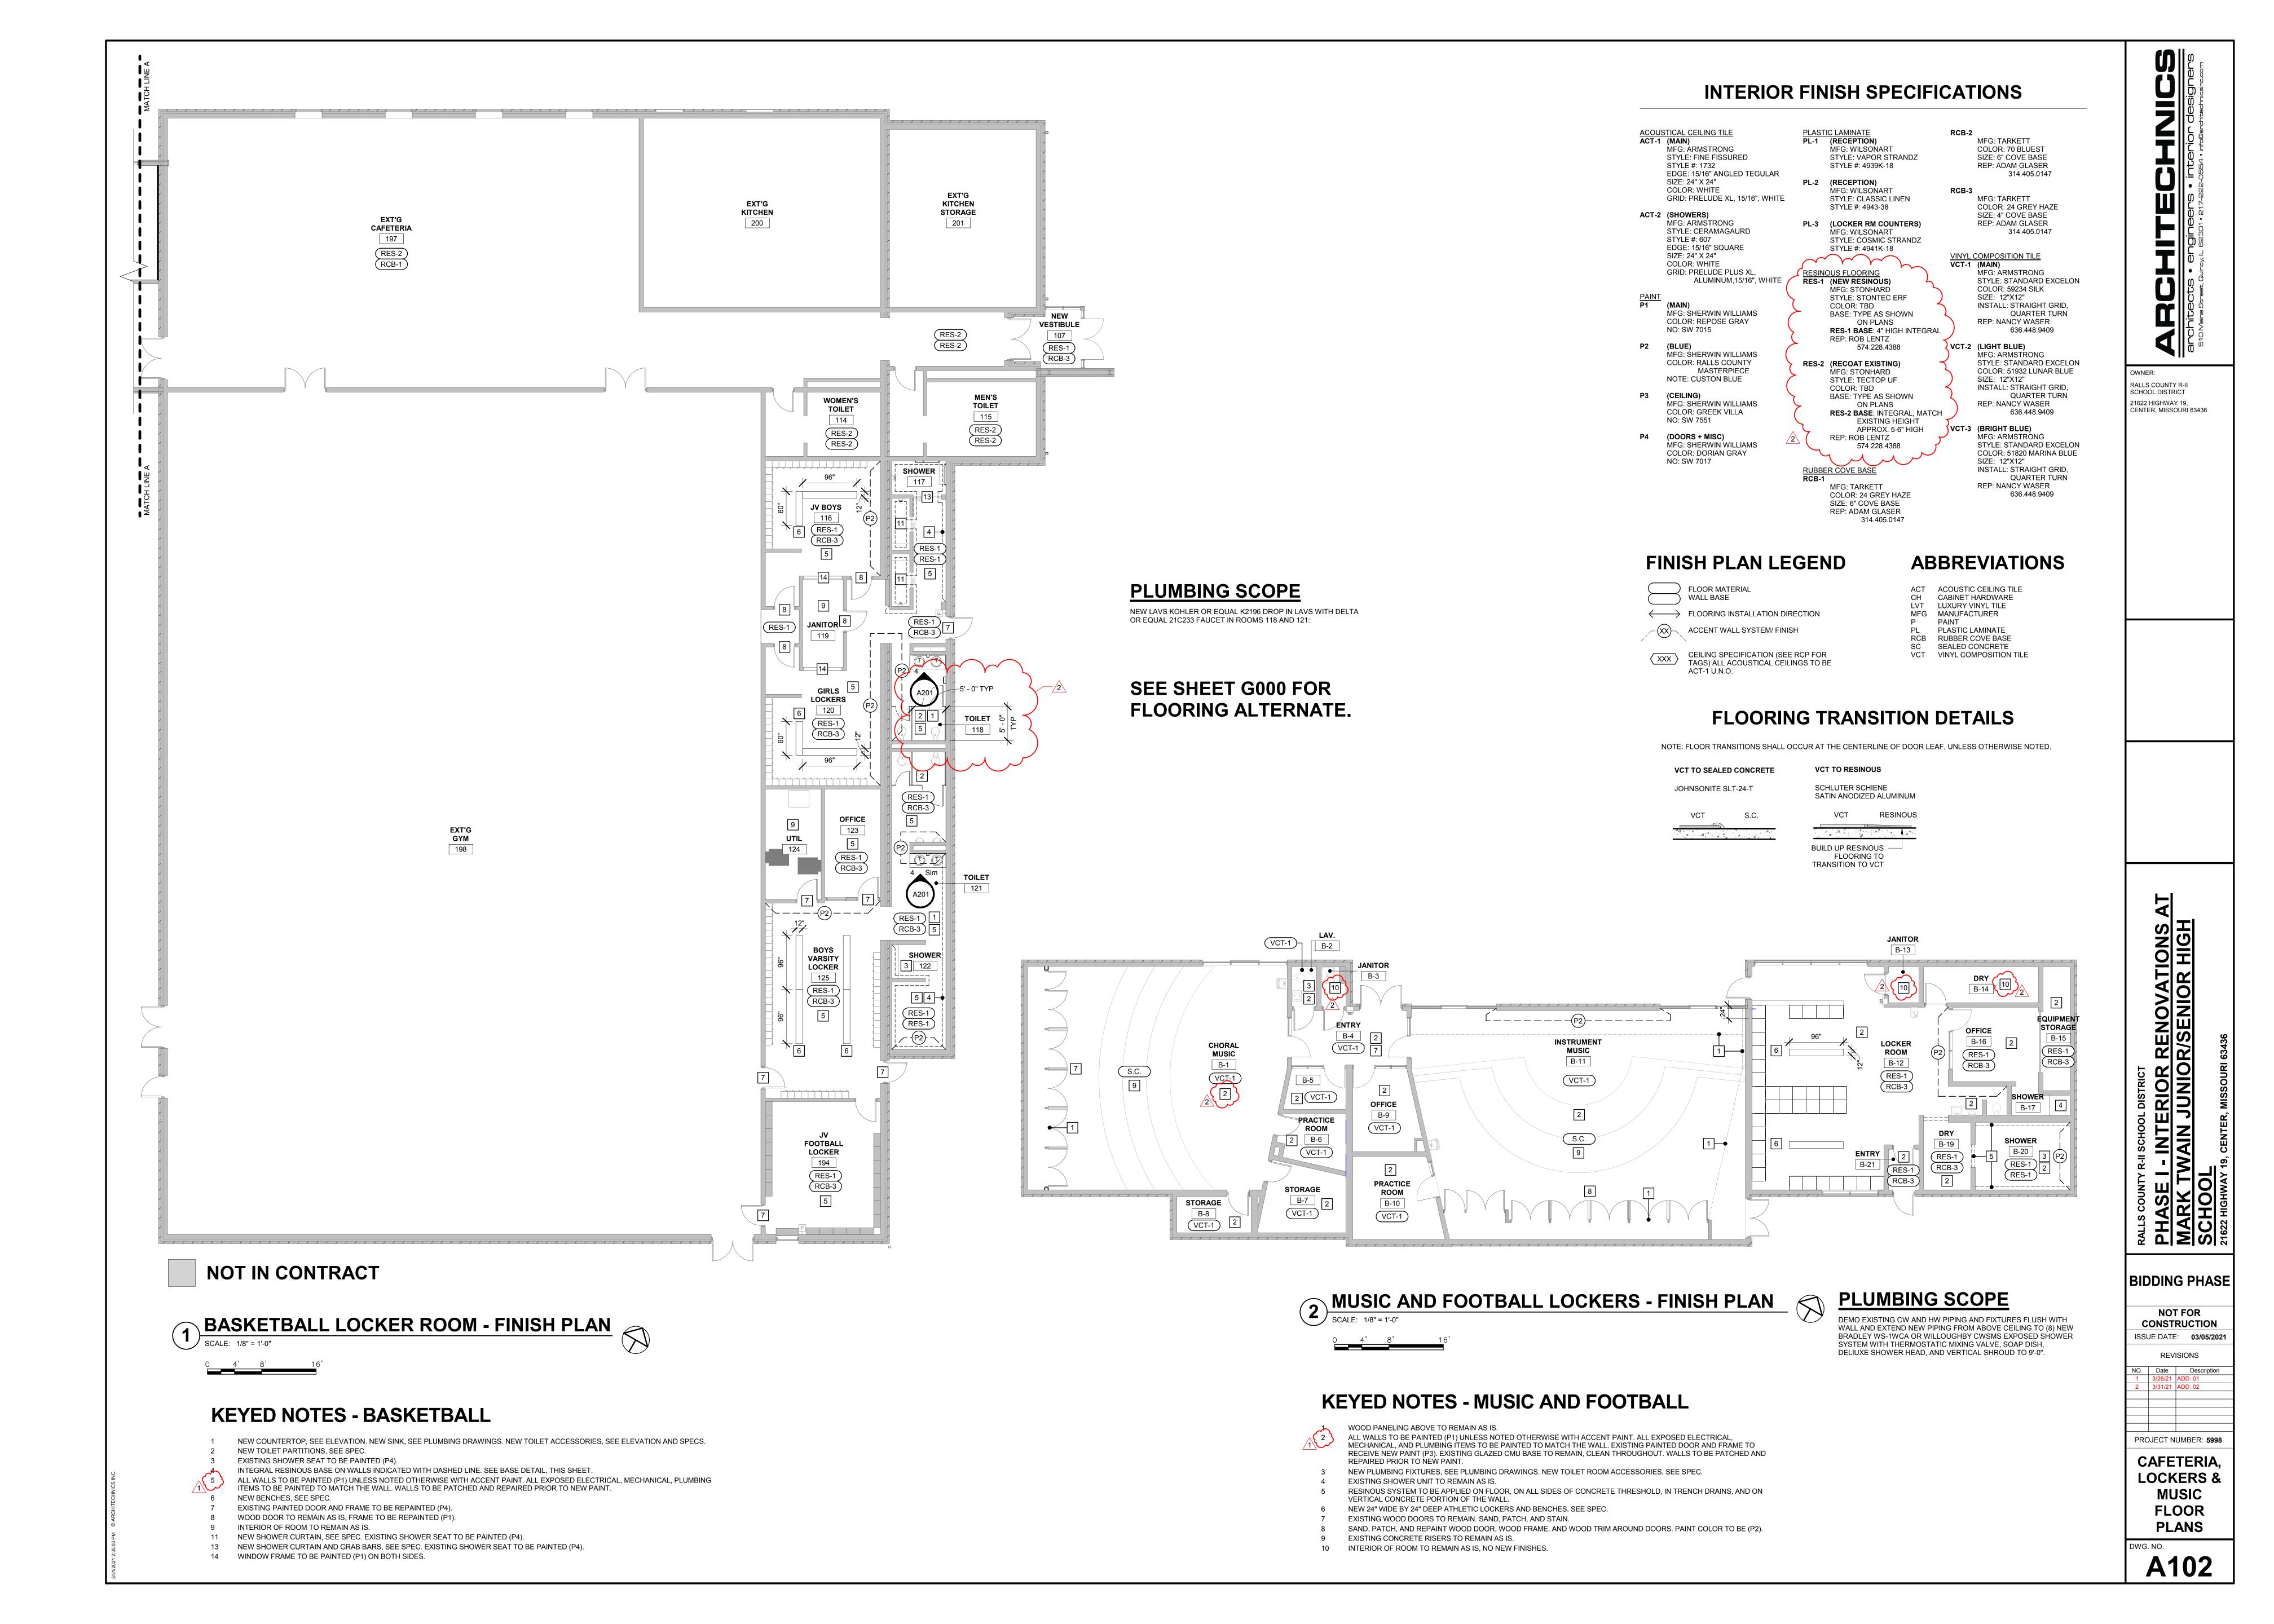

PAGE NO. Three

**NAME OF PROJECT** Interior Renovations RALLS COUNTY RII 2021 CAPITAL PROJECTS PROJECT NO. 5998 COPY **DEPOSIT CONTRACTOR NAME** DATE DATE **DEPOSIT** ADDRESS/PHONE/EMAIL **RECEIVED RETURNED** RETURNED NO. **RECEIVED** Fishco Group 8721 Mackenzie St. Louis Mo 63123 D 3/24/2021 314-865-5100 Fax: 314-865-0051 franka@fishcorep.com \*\*\* Heimer Construction Co. 6811 Co Rd 344 Taylor, MO 63471 3/16/2021 D 573-769-5515 Fax: 573-769-5516 darinh@heimerconstruction.com \*\*\* Wright Construction Serv., Inc. 11 Lami Industrial Drive St. Peters, MO 63376 D 3/29/2021 636 220-6850 Fax: 636 220-6855 thilboldt@wrightconstruct.com Vinson & Sill, Inc PO Box 74 Lima, IL 62348 D 3/29/2021 217 985-5100 Fax: 217 985-4900 vinsonsill@gmail.com