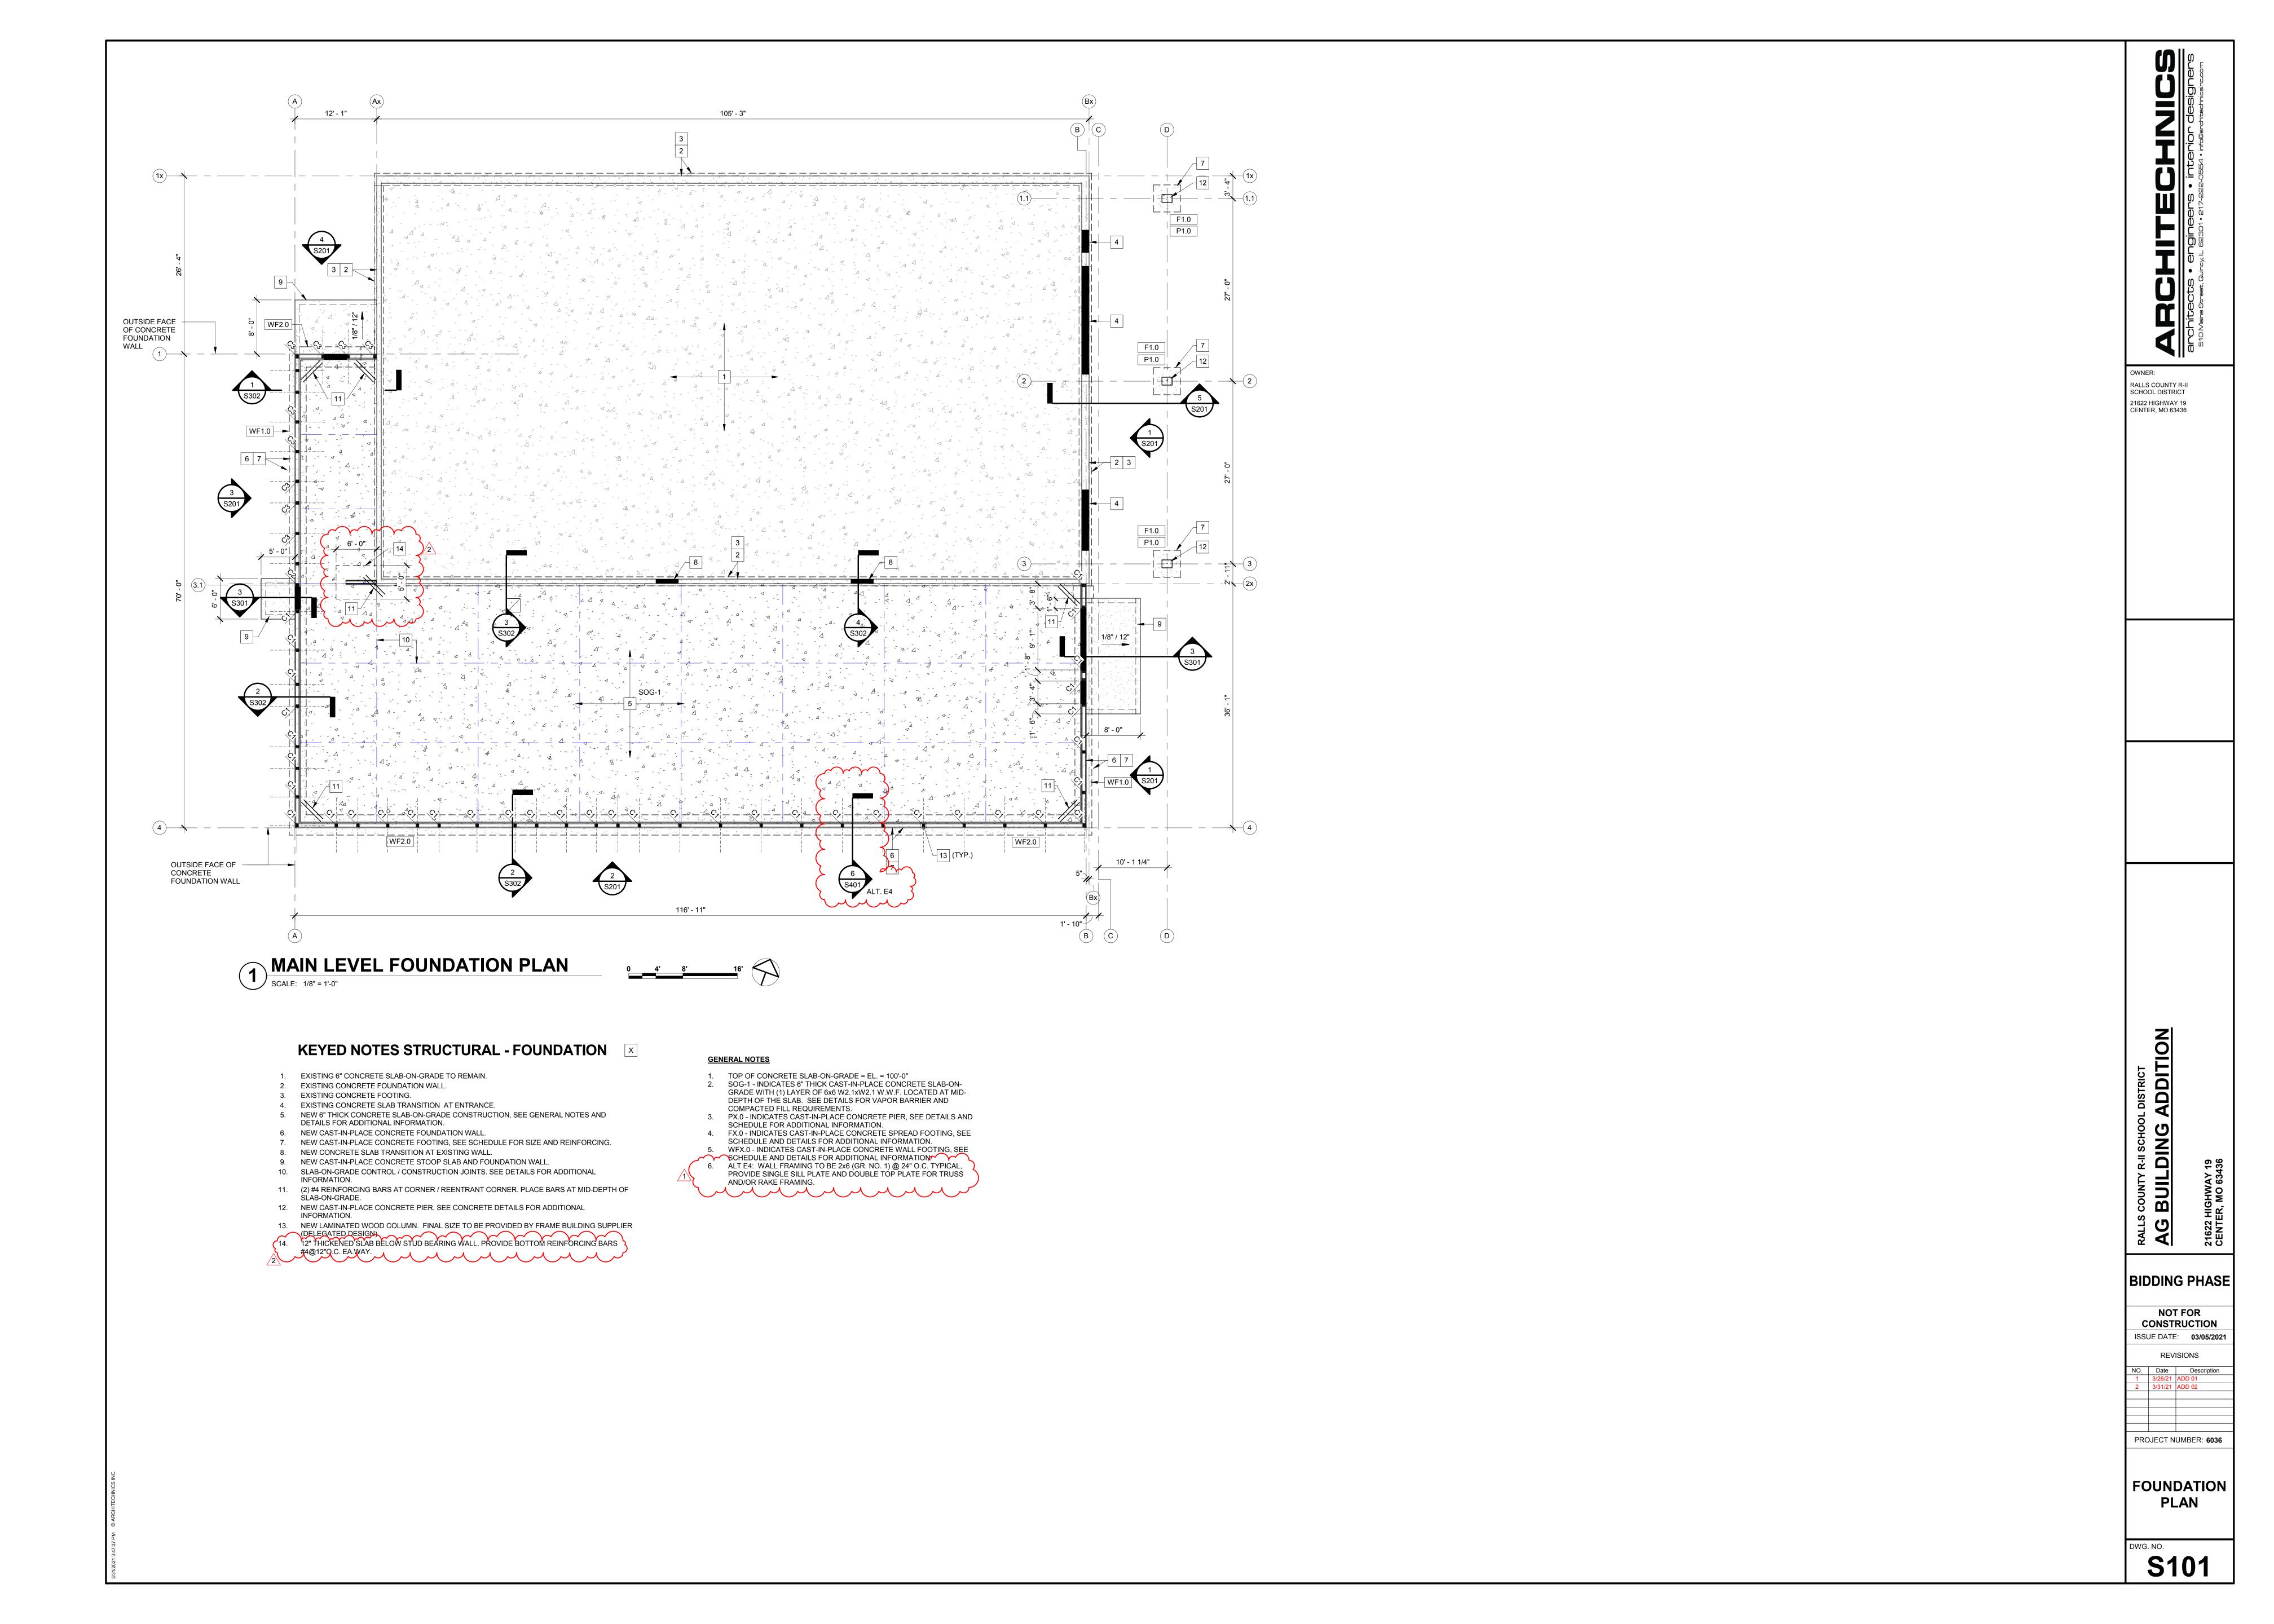

**RECORD OF PLANS AND SPECIFICATIONS** PAGE NO. One **NAME OF PROJECT** Asbestos Abatement at Mark Twain Jr/Sr High School RALLS COUNTY RII 2021 CAPITAL PROJECTS PROJECT NO. 6004 DATE BIDS DUE Thursday, April 08, 2021 DEPOSIT \$50.00 3:00 PM Architechnics, Inc TIME AND PLACE OF LETTING 510 Maine Street - Floor 10, Quincy, IL \*\*\* Indicates Potential Bidding Contractor **DEPOSIT** CONTRACTOR NAME DATE DATE **DEPOSIT** ADDRESS/PHONE/EMAIL NO. **RECEIVED RETURNED RECEIVED** RETURNED Architect #1 #2 Owner **Midwest Service Group** 560 Turner Blvd St Peters, MO 63376 D 3/12/2021 636-926-7800 celliott@maa-stl.com The Builders' Association 3632 West Truman Boulevard Jefferson City, MO 65109