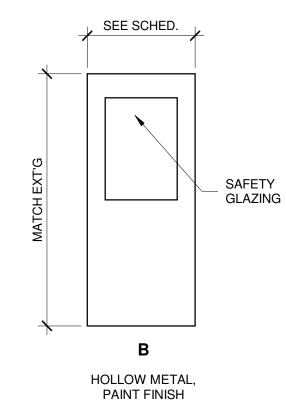

PAGE NO. Three

**NAME OF PROJECT** Interior Renovations RALLS COUNTY RII 2021 CAPITAL PROJECTS PROJECT NO. 5998 COPY **DEPOSIT CONTRACTOR NAME** DATE DATE **DEPOSIT** ADDRESS/PHONE/EMAIL **RECEIVED RETURNED** RETURNED NO. **RECEIVED** Fishco Group 8721 Mackenzie St. Louis Mo 63123 D 3/24/2021 314-865-5100 Fax: 314-865-0051 franka@fishcorep.com \*\*\* Heimer Construction Co. 6811 Co Rd 344 Taylor, MO 63471 3/16/2021 D 573-769-5515 Fax: 573-769-5516 darinh@heimerconstruction.com \*\*\* Wright Construction Serv., Inc. 11 Lami Industrial Drive St. Peters, MO 63376 D 3/29/2021 636 220-6850 Fax: 636 220-6855 thilboldt@wrightconstruct.com Vinson & Sill, Inc PO Box 74 Lima, IL 62348 D 3/29/2021 217 985-5100 Fax: 217 985-4900 vinsonsill@gmail.com