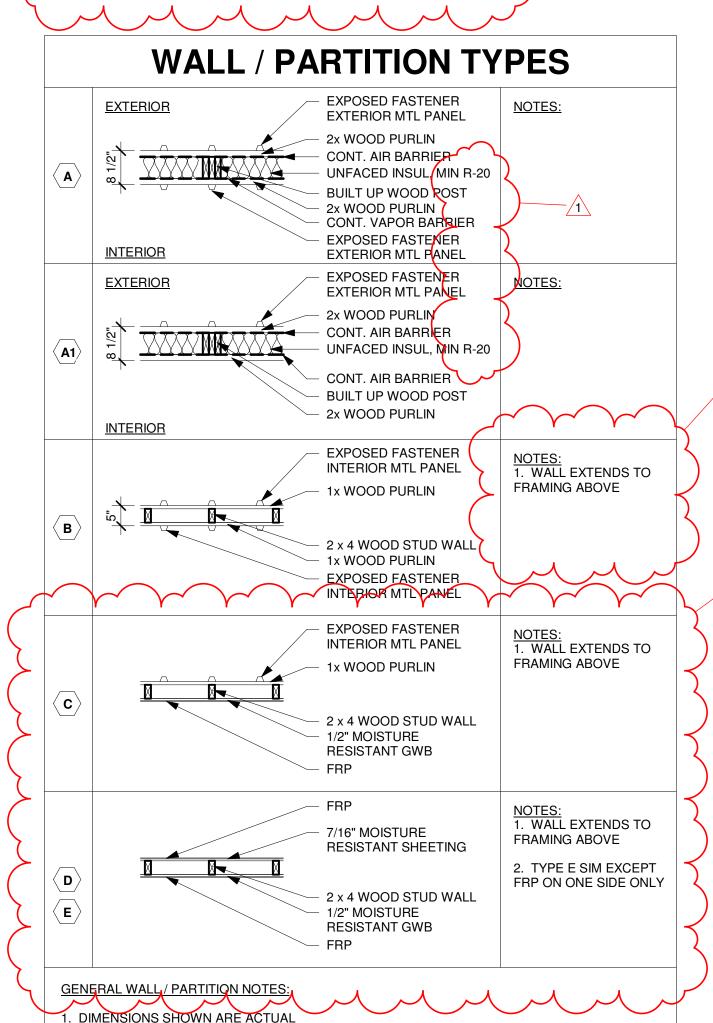

| TIME AND PLACE OF LETTING            | _        | 3:00 PM Architechnics, Inc              |          |          |            |  |
|--------------------------------------|----------|-----------------------------------------|----------|----------|------------|--|
|                                      |          | 510 Maine Street - Floor 10, Quincy, IL |          |          |            |  |
| *** Indicates Potential Bidding Cont | ractor — |                                         |          |          |            |  |
| CONTRACTOR NAME                      | COPY     | DATE                                    | DATE     | DEPOSIT  | DEPOSIT    |  |
| ADDRESS/PHONE/EMAIL                  | NO.      | RECEIVED                                | RETURNED | RECEIVED | RETURNED   |  |
| Architect                            | #1       |                                         |          |          | 1121011112 |  |
|                                      |          |                                         |          |          |            |  |
| Owner                                | #2       |                                         |          |          |            |  |
| The Builders' Association            |          |                                         |          |          |            |  |
| 3632 West Truman Boulevard           |          |                                         |          |          |            |  |
| Jefferson City, MO 65109             | D        | 3/12/2021                               |          |          |            |  |
| 573-893-3307                         |          |                                         |          |          |            |  |
| ie#eitre@buildeneeeeeeietien een     |          |                                         |          |          |            |  |
| jeffcity@buildersassociation.com     |          |                                         |          |          |            |  |
| Bleigh Construction PO Box 957       |          |                                         |          |          |            |  |
|                                      |          |                                         |          |          |            |  |
| Hannibal, MO 63401                   | D        | 3/12/2021                               |          |          |            |  |
| 573-221-2247                         |          |                                         |          |          |            |  |
| Fax 573-221-4331                     |          |                                         |          |          |            |  |
| Ivannatta@bleigh.com                 | + +      |                                         |          |          |            |  |
| Meyer Electric Co. Inc.              |          |                                         |          |          |            |  |
| 3513 N. Ten Mile Dr.                 |          |                                         |          |          |            |  |
| Jefferson City, MO 65109             | D        | 3/15/2021                               |          |          |            |  |
| 573 893-2335                         |          |                                         |          |          |            |  |
| Fax: 573 893-3686                    |          |                                         |          |          |            |  |
| office@meyerelectric.net             |          |                                         |          |          |            |  |
| Tri-County Electrical Contractors    |          |                                         |          |          |            |  |
| 27469 Florida Rd.                    |          |                                         |          |          |            |  |
| Center, MO 63436                     | D        | 3/15/2021                               |          |          |            |  |
| 573 565-3469                         |          | 0/10/2021                               |          |          |            |  |
| Fax: 574-565-0037                    |          |                                         |          |          |            |  |
| pbarnes@tricountyelectrical.com      |          |                                         |          |          |            |  |
| Jansen Electric                      |          |                                         |          |          |            |  |
| 4421 N. 60th Street                  |          |                                         |          |          |            |  |
| Quincy, IL 62305                     | #3       | 3/16/2021                               |          |          |            |  |
| 217-223-4016                         | #3       | 3/10/2021                               |          |          |            |  |
| Fax 217-223-8046                     |          |                                         |          |          |            |  |
| jansen@adams.net                     |          |                                         |          |          |            |  |
| Byrne & Jones Sports                 |          |                                         |          |          |            |  |
| 11745 Rear Lackland                  |          |                                         |          |          |            |  |
| St. Louis, MO 63146                  | D        | 2/46/2024                               |          |          |            |  |
| 314-567-6145                         |          | 3/16/2021                               |          |          |            |  |
| Fax: 314-567-1828                    |          |                                         |          |          |            |  |
| btaulbee@byrneandjones.com           |          |                                         |          |          |            |  |
| Mid-America Sports Construction      |          |                                         |          |          |            |  |
| 1621 E Summit St                     |          |                                         |          |          |            |  |
| Lees Summit, MO. 64081               |          | 2/46/2024                               |          |          |            |  |
| 816.524.0010                         | D        | 3/16/2021                               |          |          |            |  |
| 816.524.0150                         |          |                                         |          |          |            |  |
| estimating@mid-americagolf.com       |          |                                         |          |          |            |  |
| Musco Sports Lighting                |          |                                         |          |          |            |  |
| 100 1st Avenue W                     |          |                                         |          |          |            |  |
| Oskaloosa, IA 52577                  |          |                                         |          |          |            |  |
| 844-232-6157                         | D        | 3/16/2021                               |          |          |            |  |
| 800-374-6402                         |          |                                         |          |          |            |  |
| bid.center@musco.com                 |          |                                         |          |          |            |  |
| Ma.centerwinusco.com                 |          |                                         |          |          | 1          |  |