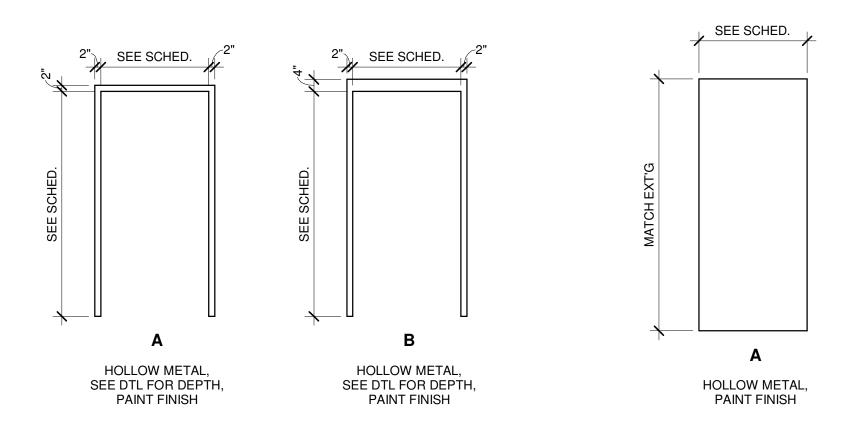

PAGE NO. Two

NAME OF PROJECT

New Field Building for

RALLS COUNTY RII 2021 CAPITAL PROJECTS

| PROJECT NO. 6003B  CONTRACTOR NAME | COPY     | DATE         | DATE     | DEPOSIT  | DEPOSIT      |
|------------------------------------|----------|--------------|----------|----------|--------------|
| ADDRESS/PHONE/EMAIL                | NO.      | RECEIVED     | RETURNED | RECEIVED | RETURNED     |
| Marold Electric Co.                |          |              |          |          |              |
| 129 S 10th                         |          |              |          |          |              |
| Quincy, IL 62301                   | D & #4   | 3/23/2021    |          |          |              |
| 217-222-6267                       |          | 0/20/2021    |          |          |              |
| Fax: 217-222-6289                  |          |              |          |          |              |
| maroldelectric@comcast.net         |          |              |          |          |              |
| Fishco Group                       |          |              |          |          |              |
| 8721 Mackenzie                     |          |              |          |          |              |
| St. Louis Mo 63123                 |          | 2/24/2024    |          |          |              |
| 314-865-5100                       | D        | 3/24/2021    |          |          |              |
| Fax: 314-865-0051                  |          |              |          |          |              |
| franka@fishcorep.com               |          |              |          |          |              |
| Heimer Construction Co.            |          |              |          |          |              |
| 6811 Co Rd 344                     |          |              |          |          |              |
| Taylor, MO 63471                   |          |              |          |          |              |
| 573-769-5515                       | D        | 3/16/2021    |          |          |              |
| Fax: 573-769-5516                  |          |              |          |          | 1            |
|                                    |          |              |          |          |              |
| darinh@heimerconstruction.com      | +        |              |          |          |              |
| Wright Construction Serv., Inc.    |          |              |          |          | 1            |
| 11 Lami Industrial Drive           |          |              |          |          |              |
| St. Peters, MO 63376               | D        | 3/29/2021    |          |          | 1            |
| 636 220-6850                       |          | UI EUI EUE I |          |          |              |
| Fax: 636 220-6855                  |          |              |          |          |              |
| thilboldt@wrightconstruct.com      | <u> </u> |              |          |          | <u> </u>     |
| Vinson & Sill, Inc                 |          |              |          |          |              |
| PO Box 74                          |          |              |          |          | 1            |
| Lima, IL 62348                     | _        | 0.00.1000.1  |          |          | 1            |
| 217 985-5100                       | D        | 3/29/2021    |          |          |              |
| Fax: 217 985-4900                  |          |              |          |          | 1            |
| vinsonsill@gmail.com               |          |              |          |          |              |
| Time on one eginame on             |          |              |          |          |              |
|                                    |          |              |          |          |              |
|                                    |          |              |          |          | 1            |
|                                    |          |              |          |          |              |
|                                    |          |              |          |          | 1            |
|                                    |          |              |          |          |              |
|                                    | +        |              | -        |          | <del> </del> |
|                                    |          |              |          |          | 1            |
|                                    |          |              |          |          | 1            |
|                                    |          |              |          |          |              |
|                                    |          |              |          |          | 1            |
|                                    |          |              |          |          |              |
|                                    |          |              |          |          | <u> </u>     |
|                                    |          |              |          |          |              |
|                                    |          |              |          |          | 1            |
|                                    |          |              |          |          | 1            |
|                                    |          |              |          |          | 1            |
|                                    |          |              |          |          |              |
|                                    |          |              |          |          | 1            |
|                                    | + +      |              |          |          | <del> </del> |
|                                    |          |              |          |          |              |
|                                    |          |              |          |          | 1            |
|                                    |          |              |          |          |              |
|                                    |          |              |          |          |              |
|                                    |          |              |          |          |              |
|                                    | +        |              |          |          | ļ            |
|                                    |          |              |          |          |              |
|                                    |          |              |          |          | 1            |
|                                    |          |              |          |          |              |
|                                    |          |              |          |          | 1            |
|                                    |          |              |          |          |              |
|                                    |          |              |          |          |              |