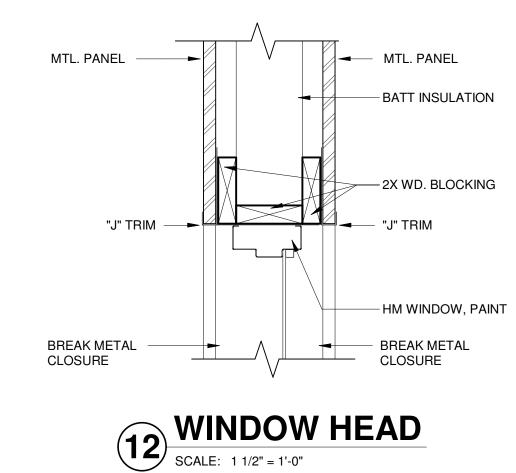

PAGE NO. Two

NAME OF PROJECT

New Field Building for

RALLS COUNTY RII 2021 CAPITAL PROJECTS

| PROJECT NO. 6003B  CONTRACTOR NAME | COPY     | DATE         | DATE     | DEPOSIT  | DEPOSIT      |
|------------------------------------|----------|--------------|----------|----------|--------------|
| ADDRESS/PHONE/EMAIL                | NO.      | RECEIVED     | RETURNED | RECEIVED | RETURNED     |
| Marold Electric Co.                |          |              |          |          |              |
| 129 S 10th                         |          |              |          |          |              |
| Quincy, IL 62301                   | D & #4   | 3/23/2021    |          |          |              |
| 217-222-6267                       |          | 0/20/2021    |          |          |              |
| Fax: 217-222-6289                  |          |              |          |          |              |
| maroldelectric@comcast.net         |          |              |          |          |              |
| Fishco Group                       |          |              |          |          |              |
| 8721 Mackenzie                     |          |              |          |          |              |
| St. Louis Mo 63123                 |          | 2/24/2024    |          |          |              |
| 314-865-5100                       | D        | 3/24/2021    |          |          |              |
| Fax: 314-865-0051                  |          |              |          |          |              |
| franka@fishcorep.com               |          |              |          |          |              |
| Heimer Construction Co.            |          |              |          |          |              |
| 6811 Co Rd 344                     |          |              |          |          |              |
| Taylor, MO 63471                   |          |              |          |          |              |
| 573-769-5515                       | D        | 3/16/2021    |          |          |              |
| Fax: 573-769-5516                  |          |              |          |          | 1            |
|                                    |          |              |          |          |              |
| darinh@heimerconstruction.com      | +        |              |          |          |              |
| Wright Construction Serv., Inc.    |          |              |          |          | 1            |
| 11 Lami Industrial Drive           |          |              |          |          |              |
| St. Peters, MO 63376               | D        | 3/29/2021    |          |          | 1            |
| 636 220-6850                       |          | UI EUI EUE I |          |          |              |
| Fax: 636 220-6855                  |          |              |          |          |              |
| thilboldt@wrightconstruct.com      | <u> </u> |              |          |          | <u> </u>     |
| Vinson & Sill, Inc                 |          |              |          |          |              |
| PO Box 74                          |          |              |          |          | 1            |
| Lima, IL 62348                     | _        | 0.00.1000.1  |          |          | 1            |
| 217 985-5100                       | D        | 3/29/2021    |          |          |              |
| Fax: 217 985-4900                  |          |              |          |          | 1            |
| vinsonsill@gmail.com               |          |              |          |          |              |
| Time on one eginame on             |          |              |          |          |              |
|                                    |          |              |          |          |              |
|                                    |          |              |          |          | 1            |
|                                    |          |              |          |          |              |
|                                    |          |              |          |          | 1            |
|                                    |          |              |          |          |              |
|                                    | +        |              | -        |          | <del> </del> |
|                                    |          |              |          |          | 1            |
|                                    |          |              |          |          | 1            |
|                                    |          |              |          |          |              |
|                                    |          |              |          |          | 1            |
|                                    |          |              |          |          |              |
|                                    |          |              |          |          | <u> </u>     |
|                                    |          |              |          |          |              |
|                                    |          |              |          |          | 1            |
|                                    |          |              |          |          | 1            |
|                                    |          |              |          |          | 1            |
|                                    |          |              |          |          |              |
|                                    |          |              |          |          | 1            |
|                                    | + +      |              |          |          | <del> </del> |
|                                    |          |              |          |          |              |
|                                    |          |              |          |          | 1            |
|                                    |          |              |          |          |              |
|                                    |          |              |          |          |              |
|                                    |          |              |          |          |              |
|                                    | +        |              |          |          | ļ            |
|                                    |          |              |          |          |              |
|                                    |          |              |          |          | 1            |
|                                    |          |              |          |          |              |
|                                    |          |              |          |          | 1            |
|                                    |          |              |          |          |              |
|                                    |          |              |          |          |              |

Fax: 573 893-3686 office@meyerelectric.net

Quincy, IL 62305

636-661-5176

\*\*\* Freise Construction
17 Reckamp Road
Old Monroe, MO 63369

Bids@FreiseConstruction.com
The Builders' Association
3632 West Truman Boulevard