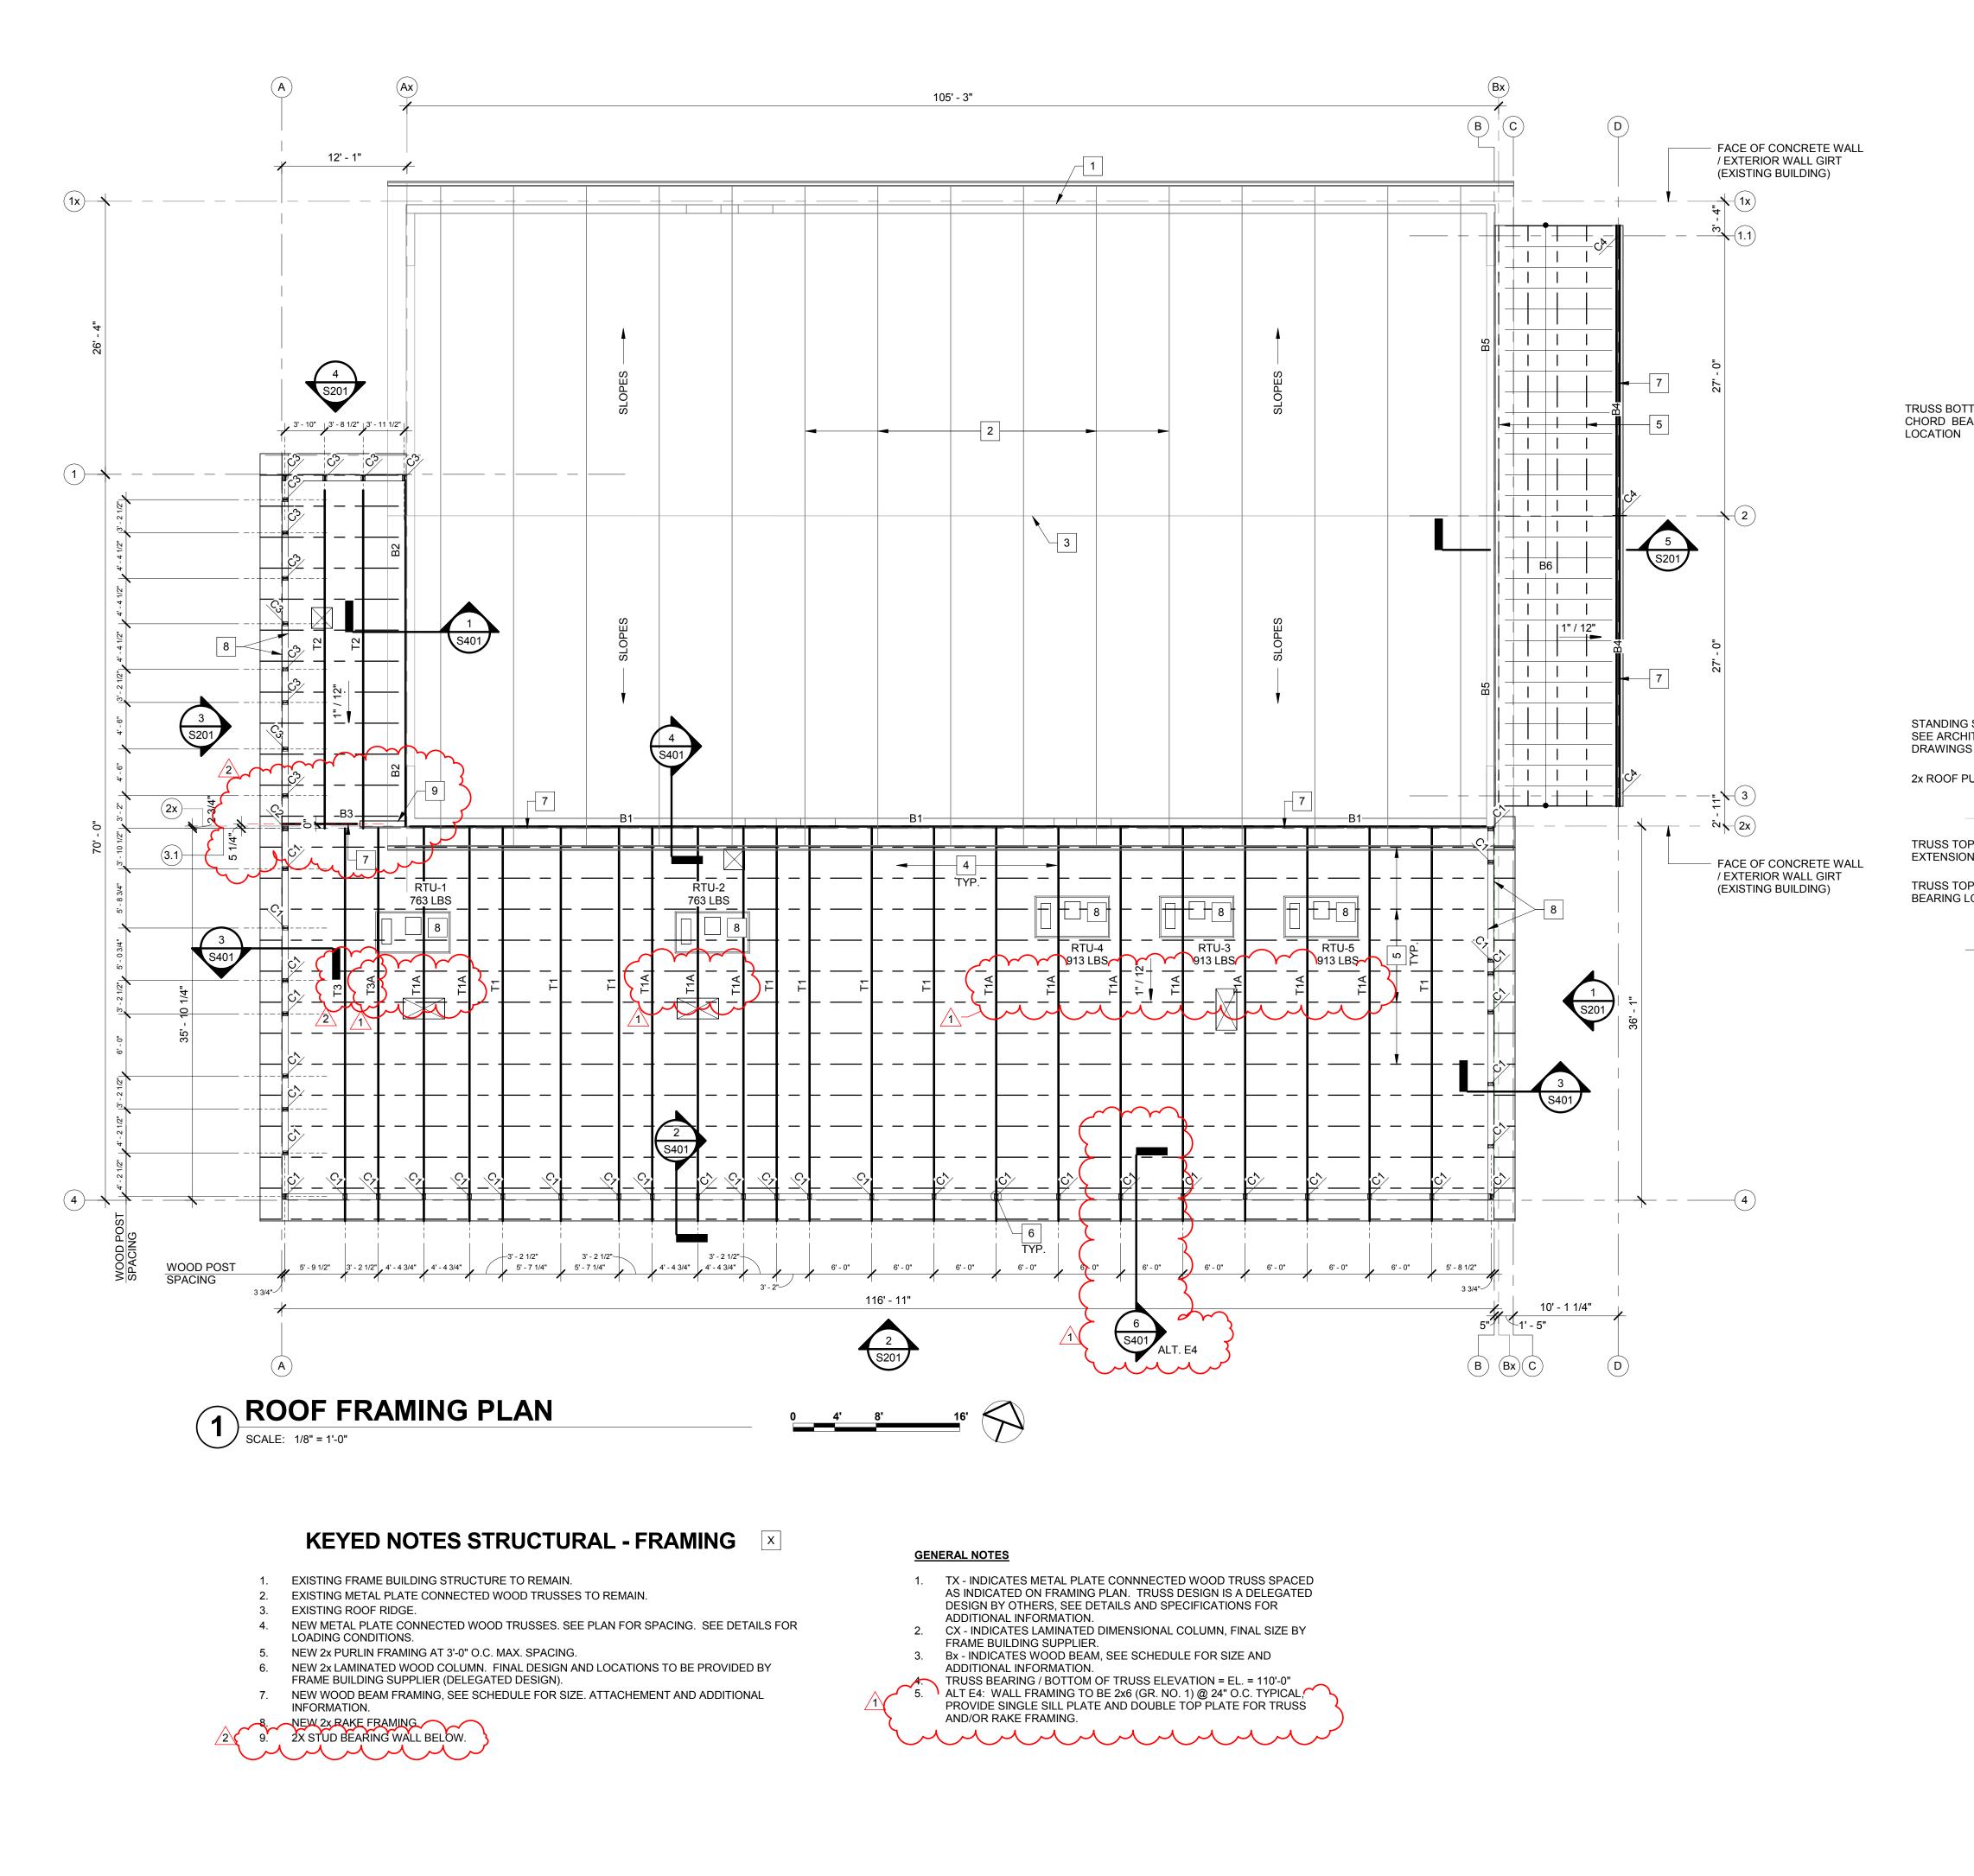

PES

SCALE: 3/8" = 1'-0"

 MTL. PANEL - BATT INSULATION DASHED LINE DENOTES **CONTINUOUS AIR** — CONT. VAPOR BARRIER AND MOISTURE BARRIER. LAP BARRIER BEHIND -2X WD. BLOCKING SEALANT DRIP EDGE HEAD FLASHING CONT. SEALANT AROUND THE PERIMETER CONT. SEALANT AROUND THE - HOLLOW METAL PERIMETER FRAME, 08 1113. PAINT BREAK METAL BREAK METAL



**5** DOOR HEAD

SCALE: 1 1/2" = 1'-0" CONT. VAPOR BARRIER DASHED LINE DENOTES **CONTINUOUS AIR** AND MOISTURE BARRIER. LAP BARRIER BEHIND SEALANT DRIP EDGE HEAD FLASHING — OH DOOR, 08 3613 **BREAK METAL** CLOSURE

7 OH DOOR HEAD

SCALE: 1 1/2" = 1'-0"



8 OH DOOR JAMB
SCALE: 1 1/2" = 1'-0"

RALLS COUNTY R-II

SCHOOL DISTRICT

21622 HIGHWAY 19 CENTER, MO 63436

BIDDING PHASE

PROJECT NUMBER: 6036

TITLE

**G000** 

CONSTRUCTION ISSUE DATE: 03/05/2021







TRUSS ELEVATION - TYPE T1

SCALE: 1/4" = 1'-0"



| TRUSS LOADING SCHEDULE |                  |                  |                 |                  |                 |                       |                                                                |  |
|------------------------|------------------|------------------|-----------------|------------------|-----------------|-----------------------|----------------------------------------------------------------|--|
| TRUSS<br>DESIGNATION   | BOT. CHORD<br>DL | BOT. CHORD<br>LL | TOP CHORD<br>DL | TOP CHORD<br>RLL | TOP CHORD<br>SL | TOP CHORD<br>WL (+/-) | REMARKS                                                        |  |
| T1                     | 8 PSF            |                  | 10 PSF          | 20 PSF           | 20 PSF