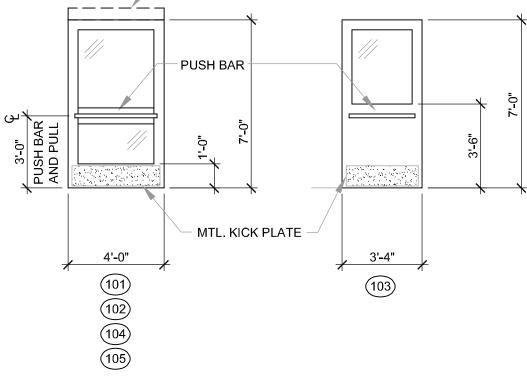

- 14 NOT USED

- EXISTING AND INSTALLATION OF NEW DOOR FRAME. INSTALL CIRCUIT IN NEW PAINTABLE METAL SURFACE RACEWAY.

A102/SCALE: 3/4" = 1'-0"

2 DOOR AND FRAME ELEVATIONS A102 SCALE: 1/4" = 1'-0"

1 METAL PANEL WAINSCOT ELEVATION