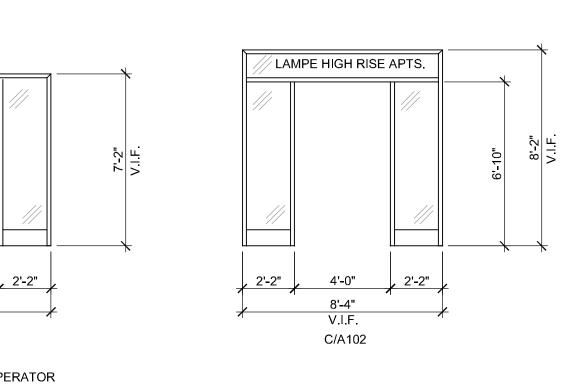

- 14 NOT USED

- EXISTING AND INSTALLATION OF NEW DOOR FRAME. INSTALL CIRCUIT IN NEW PAINTABLE METAL SURFACE RACEWAY.

A102/SCALE: 3/4" = 1'-0"

2 DOOR AND FRAME ELEVATIONS A102 SCALE: 1/4" = 1'-0"

1 METAL PANEL WAINSCOT ELEVATION