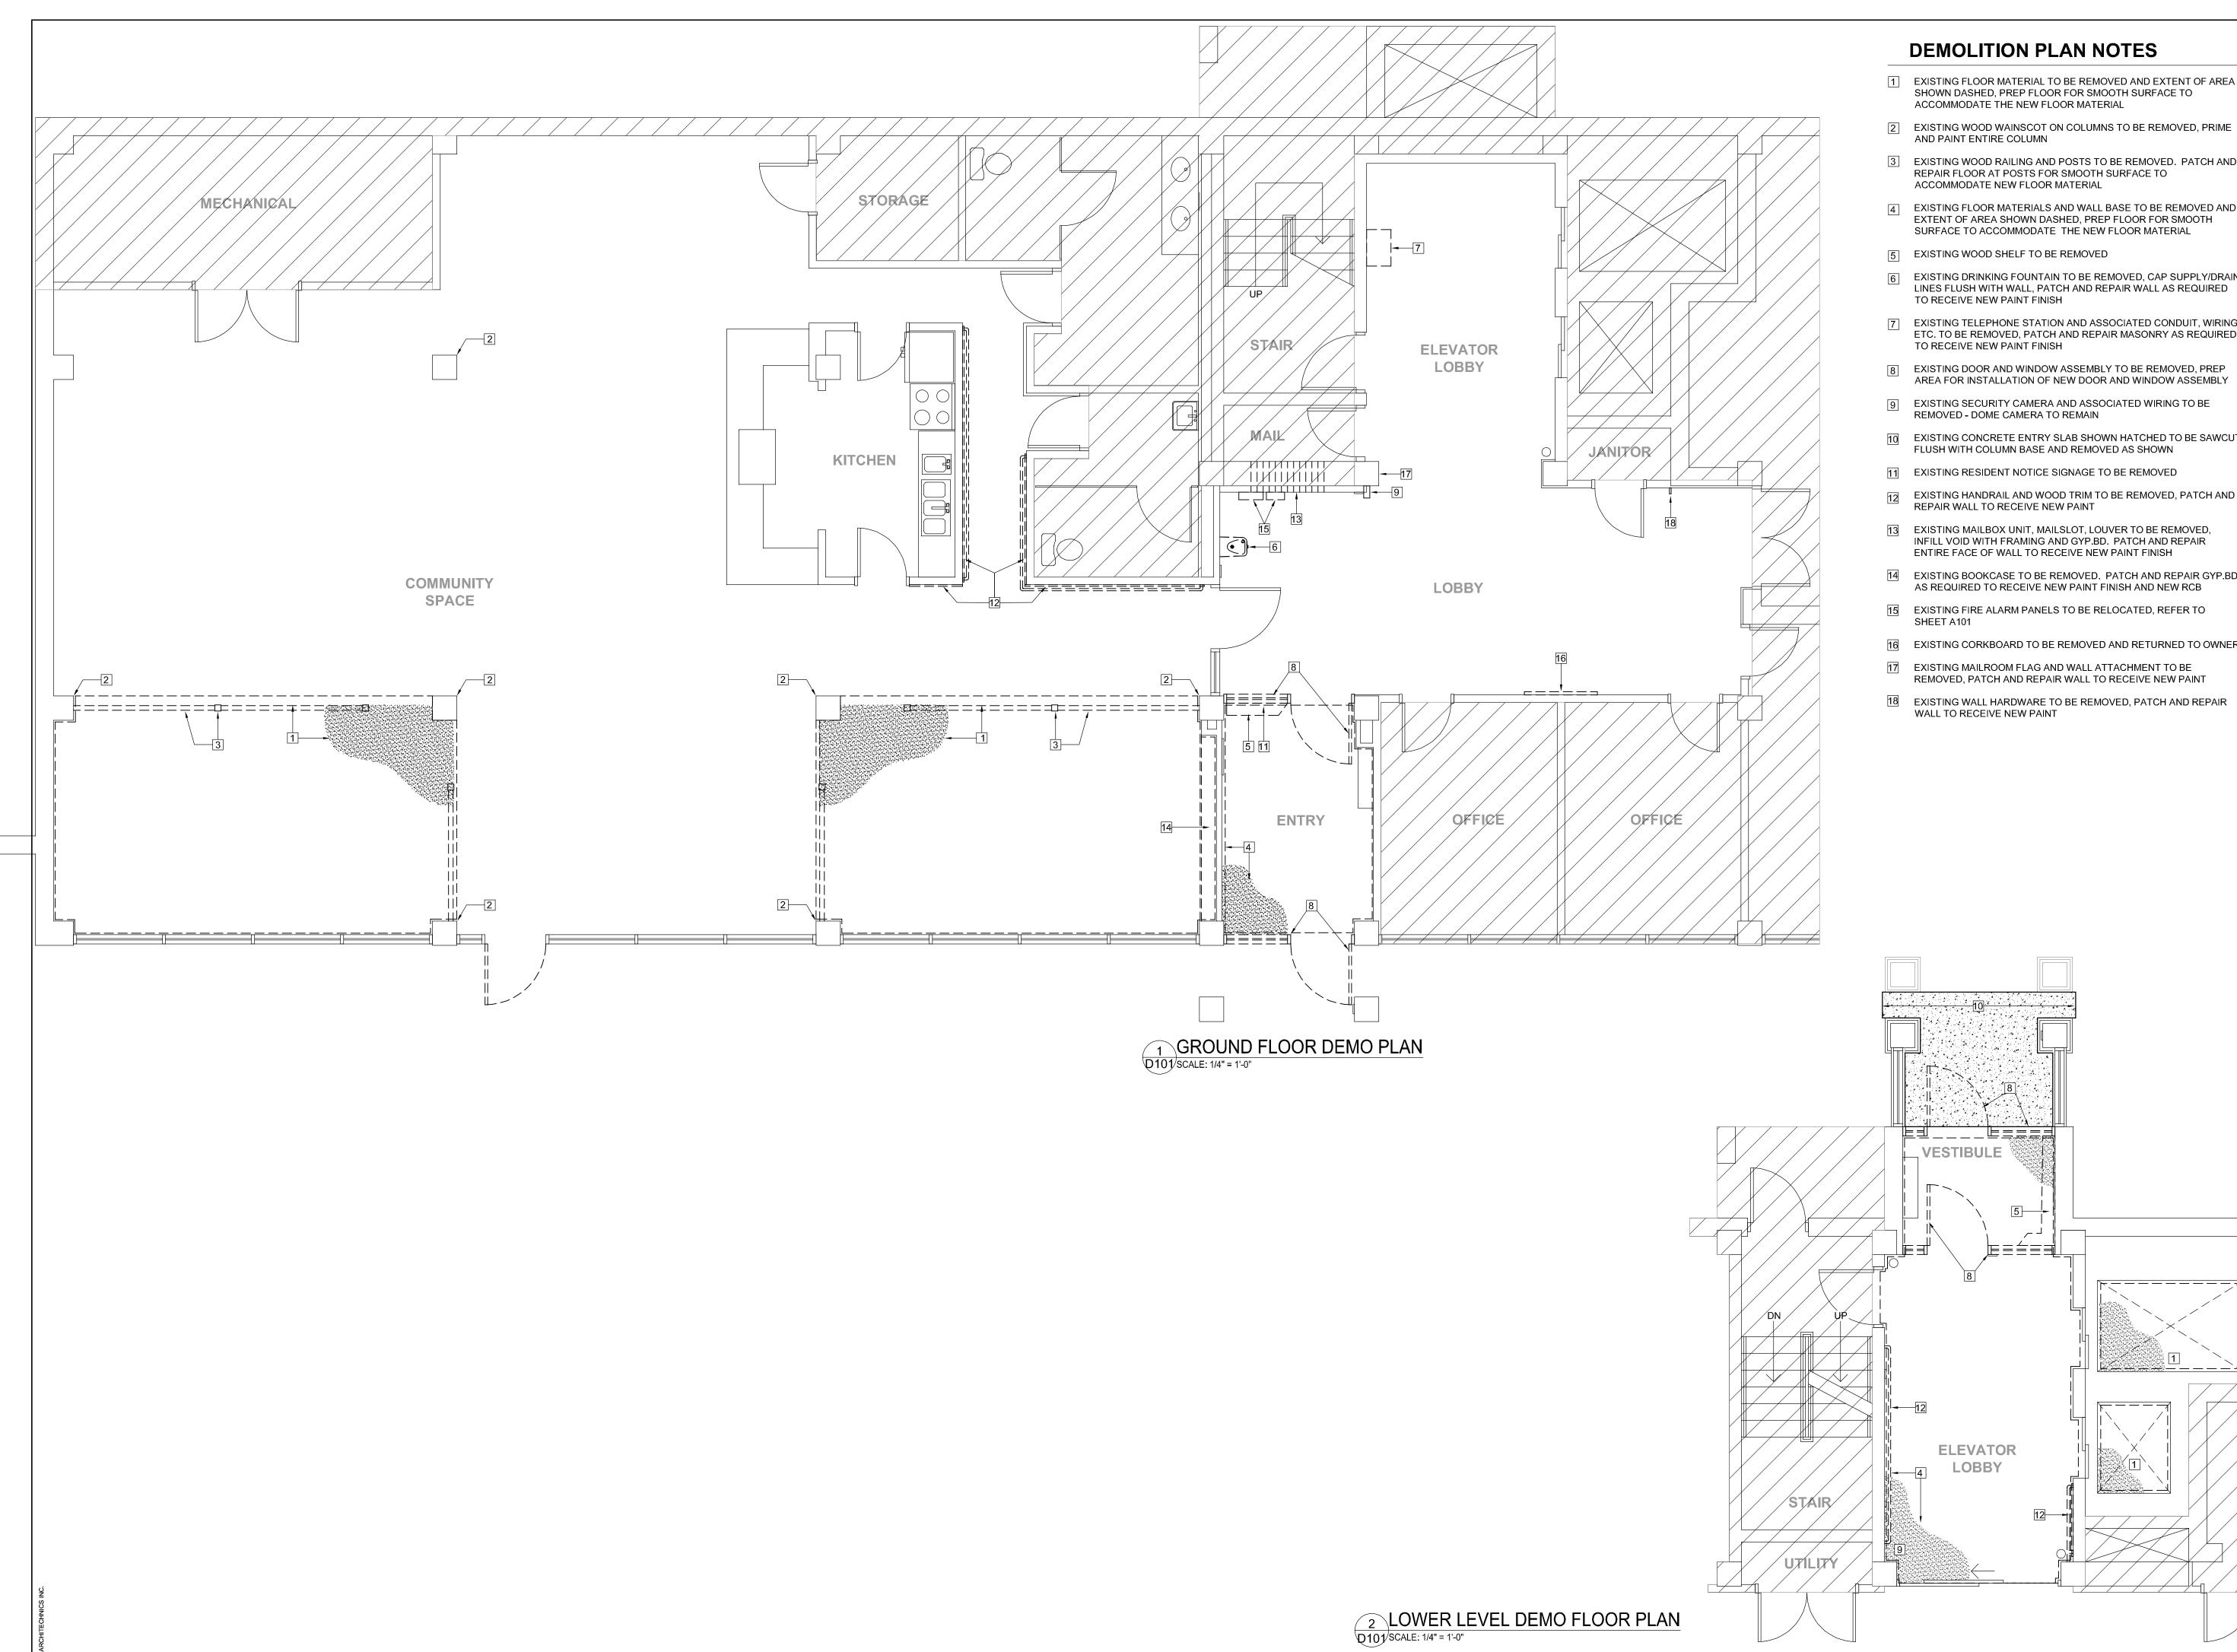

- 1 EXISTING FLOOR MATERIAL TO BE REMOVED AND EXTENT OF AREA SHOWN DASHED, PREP FLOOR FOR SMOOTH SURFACE TO
- 2 EXISTING WOOD WAINSCOT ON COLUMNS TO BE REMOVED, PRIME
- 3 EXISTING WOOD RAILING AND POSTS TO BE REMOVED. PATCH AND REPAIR FLOOR AT POSTS FOR SMOOTH SURFACE TO
- [4]
   EXISTING FLOOR MATERIALS AND WALL BASE TO BE REMOVED AND
  EXTENT OF AREA SHOWN DASHED, PREP FLOOR FOR SMOOTH SURFACE TO ACCOMMODATE THE NEW FLOOR MATERIAL
- [6] EXISTING DRINKING FOUNTAIN TO BE REMOVED, CAP SUPPLY/DRAIN LINES FLUSH WITH WALL, PATCH AND REPAIR WALL AS REQUIRED
- [7] EXISTING TELEPHONE STATION AND ASSOCIATED CONDUIT, WIRING, ETC. TO BE REMOVED, PATCH AND REPAIR MASONRY AS REQUIRED
- 8 EXISTING DOOR AND WINDOW ASSEMBLY TO BE REMOVED, PREP AREA FOR INSTALLATION OF NEW DOOR AND WINDOW ASSEMBLY
- 9 EXISTING SECURITY CAMERA AND ASSOCIATED WIRING TO BE
- 10 EXISTING CONCRETE ENTRY SLAB SHOWN HATCHED TO BE SAWCUT FLUSH WITH COLUMN BASE AND REMOVED AS SHOWN
- EXISTING HANDRAIL AND WOOD TRIM TO BE REMOVED, PATCH AND REPAIR WALL TO RECEIVE NEW PAINT
- 13 EXISTING MAILBOX UNIT, MAILSLOT, LOUVER TO BE REMOVED, INFILL VOID WITH FRAMING AND GYP.BD. PATCH AND REPAIR ENTIRE FACE OF WALL TO RECEIVE NEW PAINT FINISH
- 14 EXISTING BOOKCASE TO BE REMOVED. PATCH AND REPAIR GYP.BD. AS REQUIRED TO RECEIVE NEW PAINT FINISH AND NEW RCB
- 15 EXISTING FIRE ALARM PANELS TO BE RELOCATED, REFER TO
- 16 EXISTING CORKBOARD TO BE REMOVED AND RETURNED TO OWNER
- 17 EXISTING MAILROOM FLAG AND WALL ATTACHMENT TO BE REMOVED, PATCH AND REPAIR WALL TO RECEIVE NEW PAINT
- 18 EXISTING WALL HARDWARE TO BE REMOVED, PATCH AND REPAIR

- 14 NOT USED

- EXISTING AND INSTALLATION OF NEW DOOR FRAME. INSTALL CIRCUIT IN NEW PAINTABLE METAL SURFACE RACEWAY.

A102/SCALE: 3/4" = 1'-0"

2 DOOR AND FRAME ELEVATIONS A102 SCALE: 1/4" = 1'-0"

1 METAL PANEL WAINSCOT ELEVATION