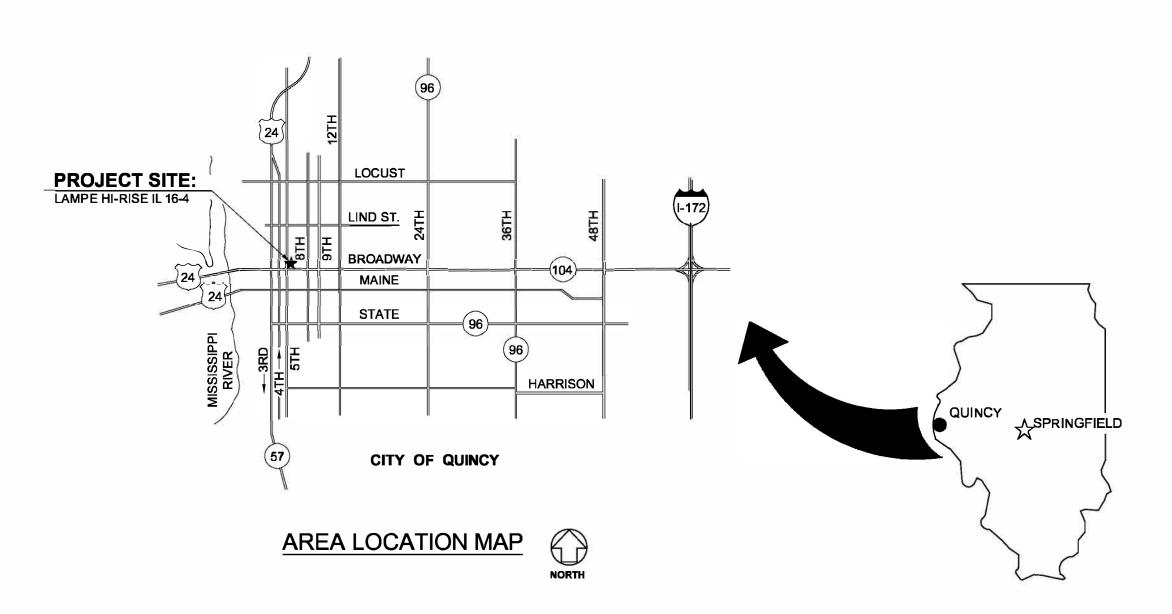

# NEW ENTRANCES AT: LAMPE HI-RISE (IL 16-4) **QUINCY HOUSING AUTHORITY**

**540 HARRISON STREET** QUINCY, ADAMS COUNTY, ILLINOIS



## JERRY GILLE EXECUTIVE DIRECTOR

| G001 | COV |
|------|-----|
| D101 | PAR |
| A101 | PAR |
| A102 | DOO |

ILLINOIS

|     | <b>GENERAL NOTES</b>                                                                                                                                                                                                                                                                                                         |
|-----|------------------------------------------------------------------------------------------------------------------------------------------------------------------------------------------------------------------------------------------------------------------------------------------------------------------------------|
| 1.  | CONTRACTOR TO V