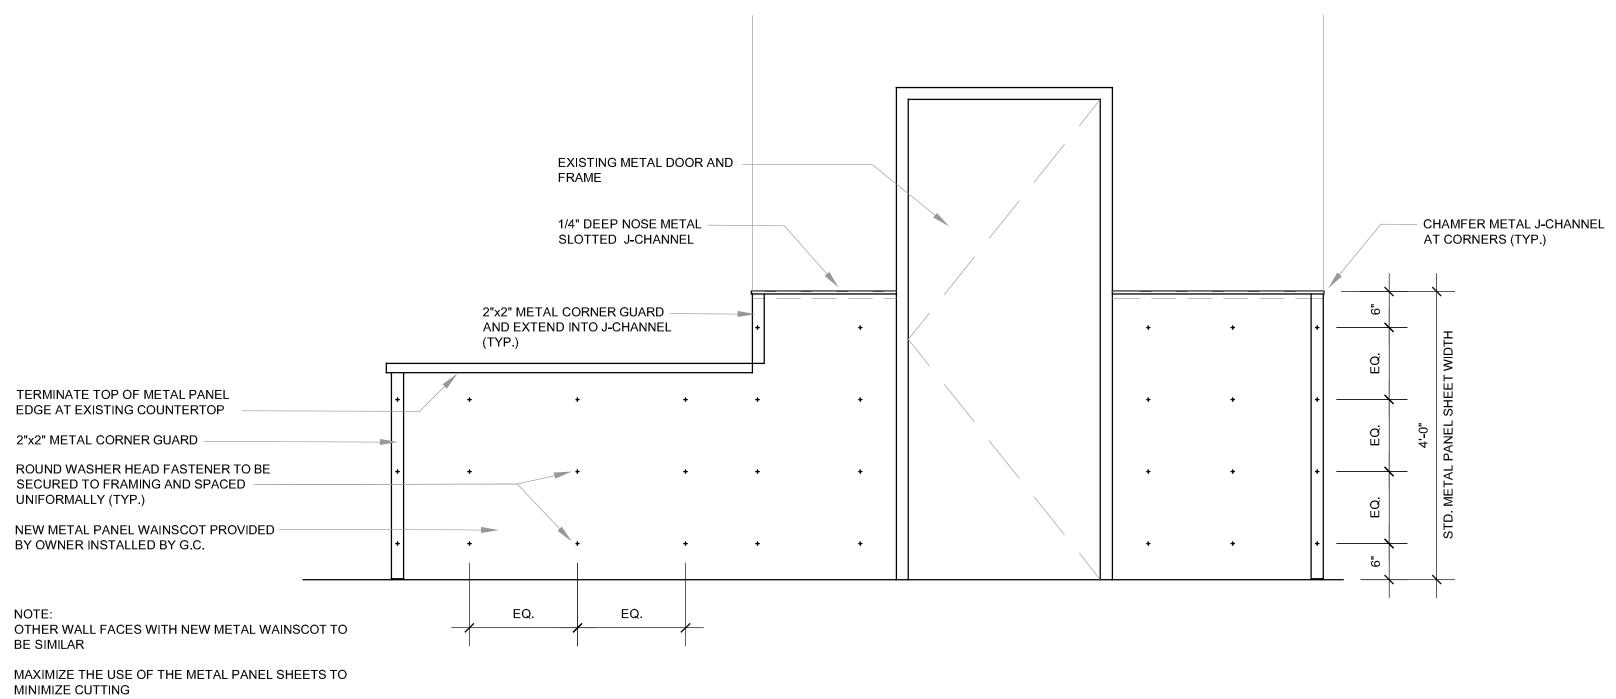

- 14 NOT USED

- EXISTING AND INSTALLATION OF NEW DOOR FRAME. INSTALL CIRCUIT IN NEW PAINTABLE METAL SURFACE RACEWAY.

A102/SCALE: 3/4" = 1'-0"

2 DOOR AND FRAME ELEVATIONS A102 SCALE: 1/4" = 1'-0"

1 METAL PANEL WAINSCOT ELEVATION