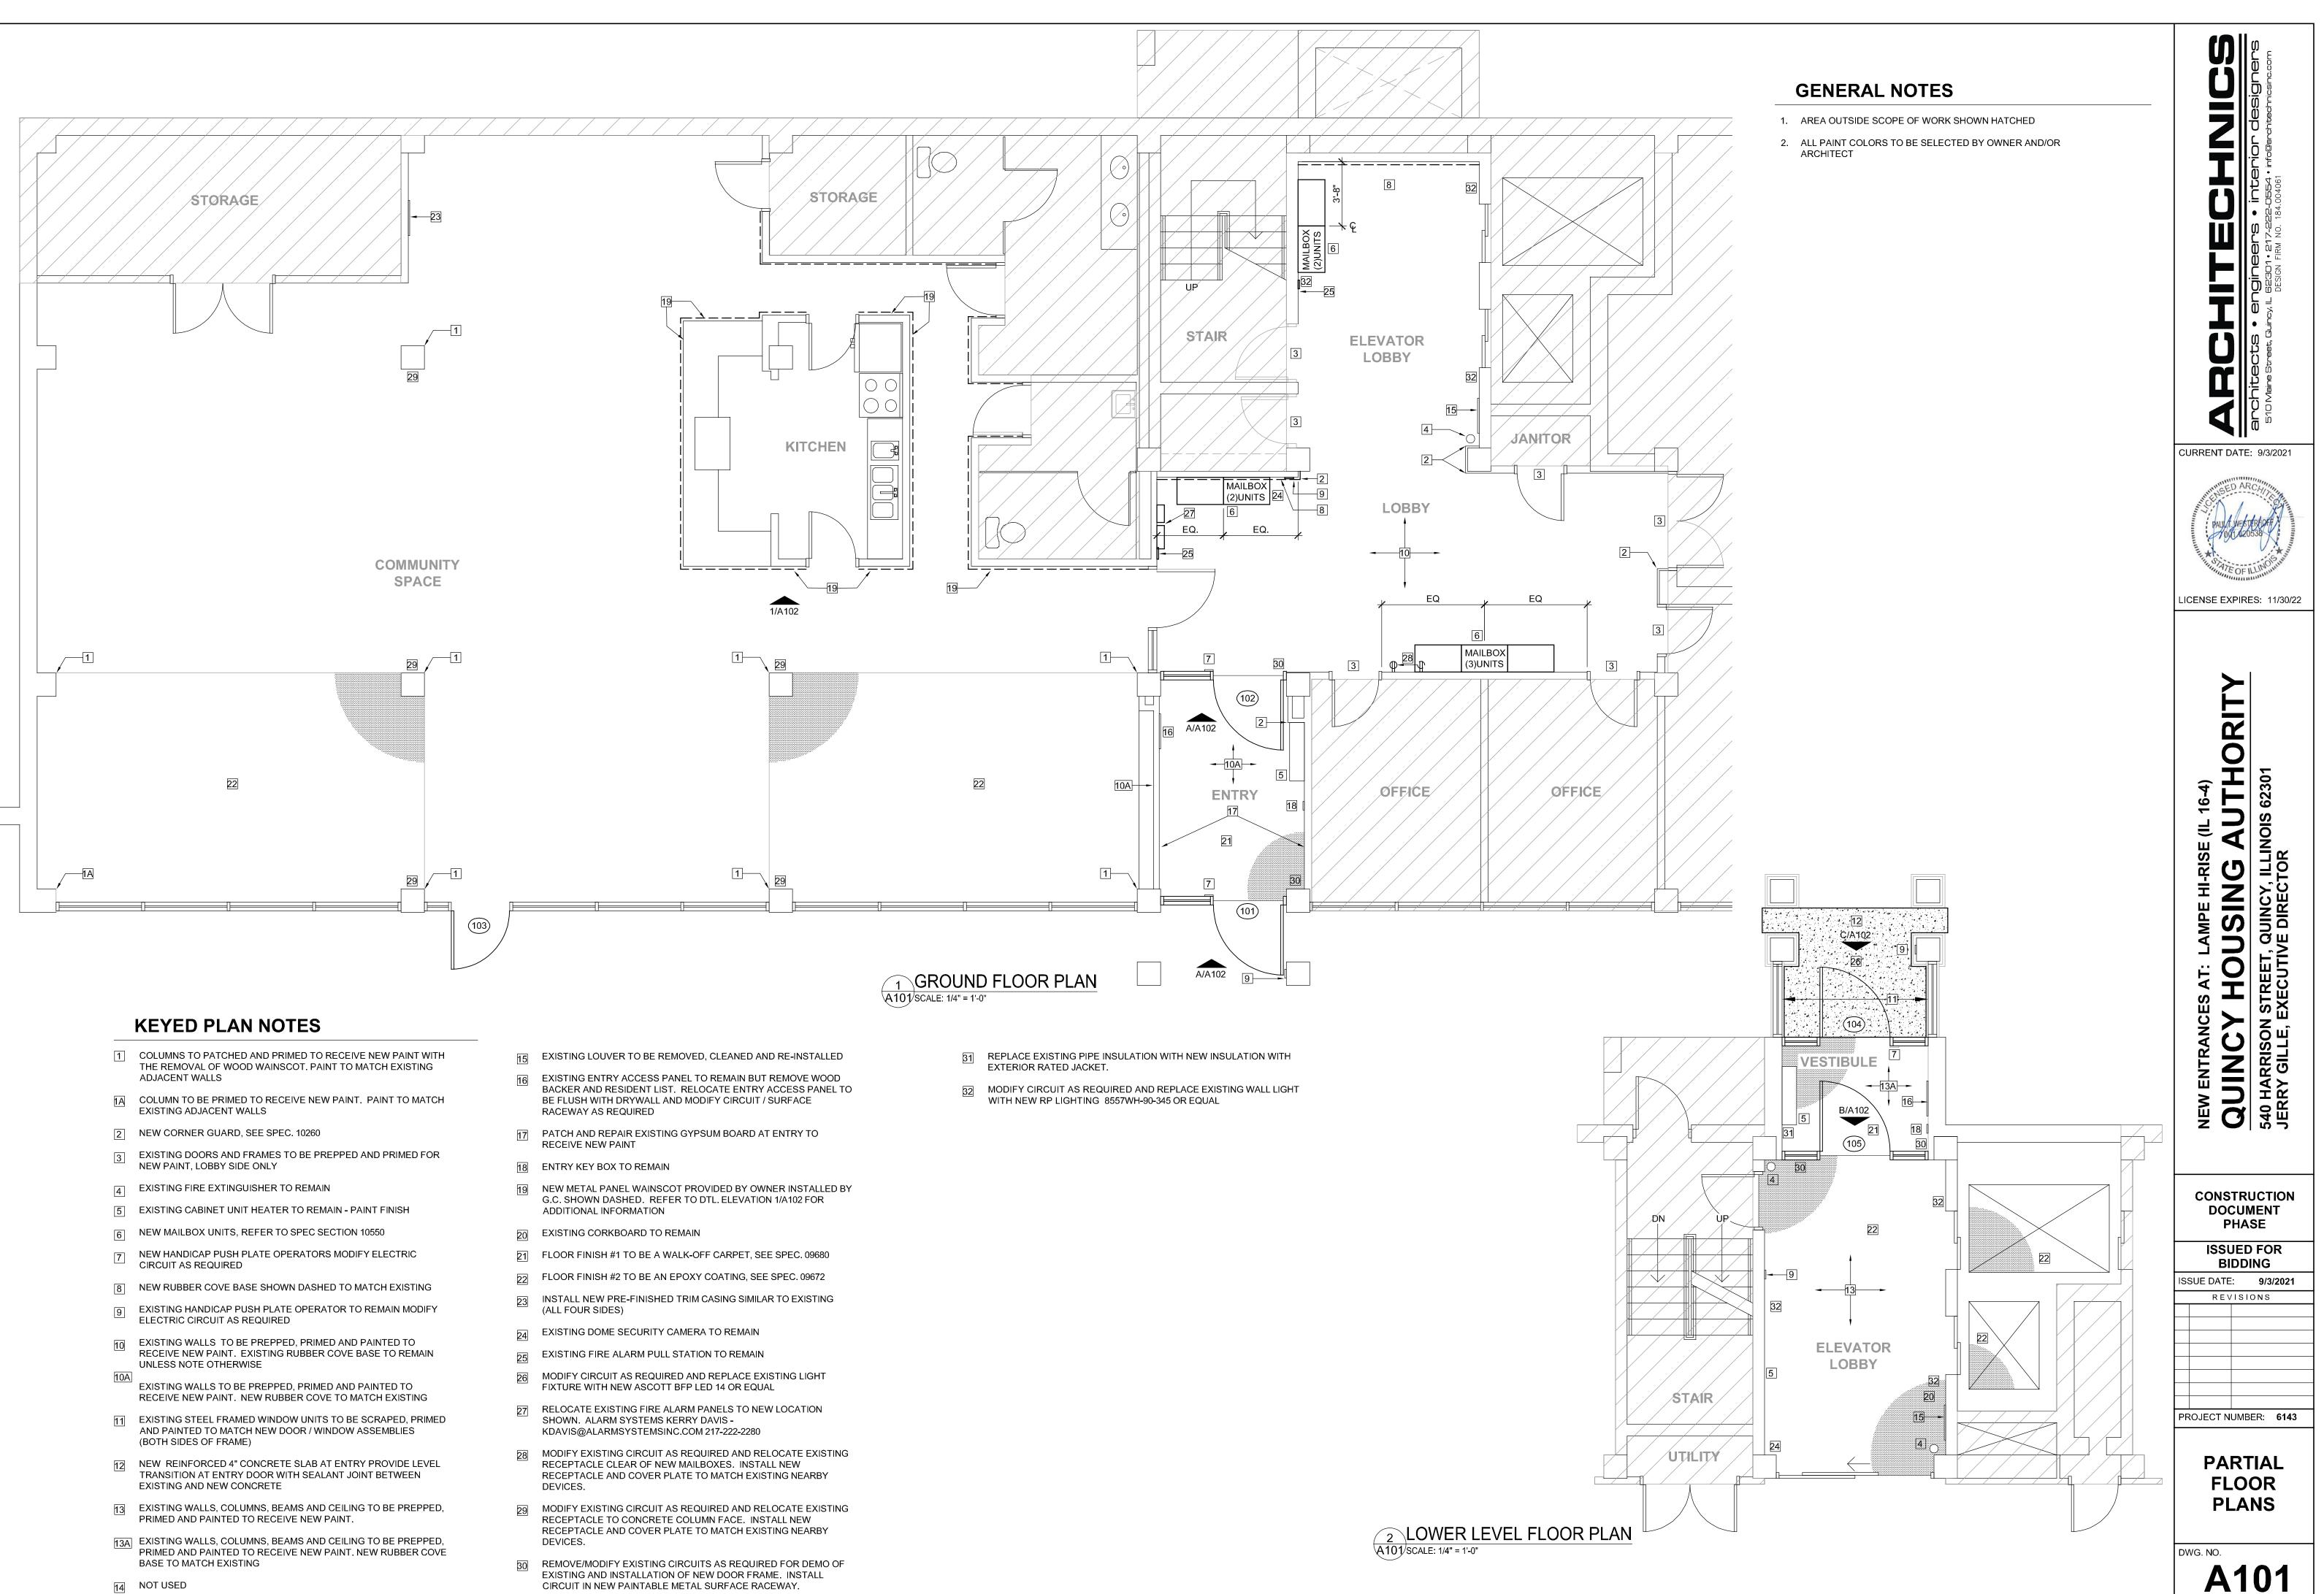

ITY CAMERA AND ASSOCIATED WIRING TO BE
- 10 EXISTING CONCRETE ENTRY SLAB SHOWN HATCHED TO BE SAWCUT FLUSH WITH COLUMN BASE AND REMOVED AS SHOWN
- EXISTING HANDRAIL AND WOOD TRIM TO BE REMOVED, PATCH AND REPAIR WALL TO RECEIVE NEW PAINT
- 13 EXISTING MAILBOX UNIT, MAILSLOT, LOUVER TO BE REMOVED, INFILL VOID WITH FRAMING AND GYP.BD. PATCH AND REPAIR ENTIRE FACE OF WALL TO RECEIVE NEW PAINT FINISH
- 14 EXISTING BOOKCASE TO BE REMOVED. PATCH AND REPAIR GYP.BD. AS REQUIRED TO RECEIVE NEW PAINT FINISH AND NEW RCB
- 15 EXISTING FIRE ALARM PANELS TO BE RELOCATED, REFER TO
- 16 EXISTING CORKBOARD TO BE REMOVED AND RETURNED TO OWNER
- 17 EXISTING MAILROOM FLAG AND WALL ATTACHMENT TO BE REMOVED, PATCH AND REPAIR WALL TO RECEIVE NEW PAINT
- 18 EXISTING WALL HARDWARE TO BE REMOVED, PATCH AND REPAIR





- 14 NOT USED

- EXISTING AND INSTALLATION OF NEW DOOR FRAME. INSTALL CIRCUIT IN NEW PAINTABLE METAL SURFACE RACEWAY.



A102/SCALE: 3/4" = 1'-0"







2 DOOR AND FRAME ELEVATIONS A102 SCALE: 1/4" = 1'-0"

1 METAL PANEL WAINSCOT ELEVATION