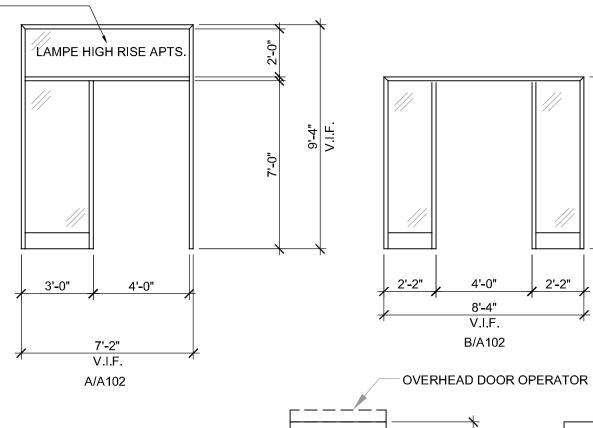

- 14 NOT USED

- EXISTING AND INSTALLATION OF NEW DOOR FRAME. INSTALL CIRCUIT IN NEW PAINTABLE METAL SURFACE RACEWAY.

A102/SCALE: 3/4" = 1'-0"

2 DOOR AND FRAME ELEVATIONS A102 SCALE: 1/4" = 1'-0"

1 METAL PANEL WAINSCOT ELEVATION