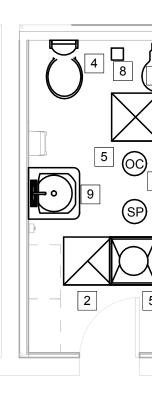

5

- 2 RELOCATE EXISTING EA GRILLE TO NEW CEILING. 3 EXTEND NEW DRAIN, VENT, AND WATER PIPING AS REQUIRED FOR NEW ADA
- 2STG38L835-2-DS-UNV-DIM LIGHT FIXTURE.
- SENSOR TO CONTROL LIGHTS AND MAIN LEVEL EXHAUST FAN.
- 7 MODIFY DUCT AS REQUIRED AND RELOCATE SA GRILLE TO NEW CEILING.
- CHIEF 832-23NQ 9 EXTEND NEW DRAIN, VENT, AND WATER PIPING AS REQUIRED FOR NEW COORDINATE PIPING LOCATIONS WITH PEDESTAL.

NEARBY LOCKER ROOM CLOSET TO SERVE NEW LAV. PIPE AS REQUIRED FOR RECIRC

AND VERIFY PROPER OPERATION.

- EXTEND NEW DEDICATED 1-1/2" CW PIPING FROM UNDER EXISTING LOCKER ROOM AREA OVER TO SERVE NEW RESTROOM FIXTURES.

# **UPPER LEVEL MEP NOTES**

1 RELOCATE EXISTING CEILING SPEAKER TO THIS LOCATION IN NEW CEILING

WATER CLOSET EQUAL TO KOHLER K-4350 WITH ZURN Z6000WS1 WITH BEMIS 3155SSCT OPEN FRONT SEAT. DRIAN PIPE THORUGH FLOOR SHALL BE CAST IRON. INSTALL WATER HAMMER ARRESTOR SIZED PER FIXTURES SERVED. 4 EXTEND NEW DRAIN, VENT, AND WATER PIPING AS REQUIRED FOR RELOCATED

URINAL AND PROVIDE ZURN Z6001AV FLUSH VALVE (VERIFY COMPATIBILITY). INSTALL WATER HAMMER ARRESTOR SIZED PER FIXTURES SERVED. 5 MODIFY EXISTING CIRCUIT AS REQUIRED AND INSTALL NEW DAY-BRITE OR EQUAL

6 EXTEND EXISTING CIRCUIT AS REQUIRED AND RELOCATE EXISTING CEILING OCC

8 EXTEND NEW DRAIN AND VENT PIPING FROM NEW FLOOR DRAIN EQUAL TO SIOUX

LAVATORY EQUAL TO KOHLER K-2238 PEDESTAL SINK, DELTA 21C233 FAUCET, SYMMONS 5-110 MIXING VALVE; AND TRUEBRO "LAV SHIELD" ENCLOSURE; McGUIRE "BV" SERIES CHRM. PLTD. WALL SUPPLIES W/ FLEX. RISERS.