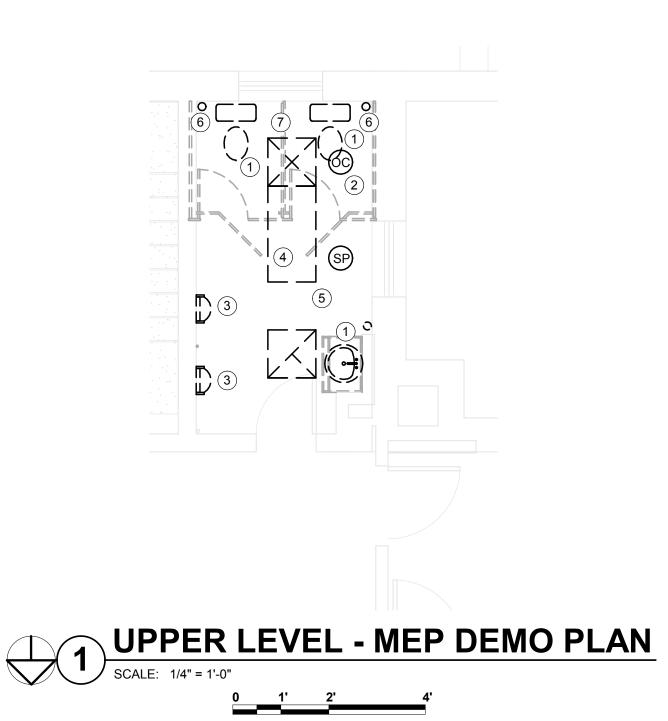

| ITEM            | DESCRIPTION | NOTES                                                                                                                                                           |  |
|-----------------|-------------|-----------------------------------------------------------------------------------------------------------------------------------------------------------------|--|
| SPECIFICATIONS: |             |                                                                                                                                                                 |  |
| Section 00 4113 | Replace     | Replace with attached section.                                                                                                                                  |  |
|                 |             |                                                                                                                                                                 |  |
| DRAWINGS:       |             |                                                                                                                                                                 |  |
| Sheet A1.0      | Replace     | Replace with attached sheet - demo scope revised, wall construction revised, floor finish and wall finish revised.                                              |  |
| Sheet A2.0      | Replace     | Replace with attached sheet - demo scope revised, wall construction revised, floor finish and wall finish revised.                                              |  |
| Sheet MEP2.0    | Add         | Remove existing wall occupancy sensor/switch.<br>Modify circuit as required and install new<br>occupancy sensor/switch in new wall to control<br>light fixture. |  |
| Sheet MEP2.0    | Add         | Modify existing plumbing piping as required and connect ice maker drain in adjacent stairwell into new plumbing.                                                |  |

## ATTACHMENTS:

Planholder's List; Prebid Attendee List; Section 00 4113, Sheets A1.0, A2.0, MEP2.0

# **UPPER LEVEL MEP DEMO NOTES**

- 1 COMPLETELY REMOVE EXISTING PLUMBING FIXTURE AND ASSOCIATED PIPING BACK TO MAIN AND CAP.
- 2 RELOCATE EXISTING LIGHTING OCCUPANCY SENSOR TO NEW CEILING. SEE NEW PLAN FOR NEW WORK. 3 REMOVE EXISTING URINAL. SALVAGE FOR INSTALLATION IN NEW RESTROOM.
- RETURN EXTRA URINAL TO OWNER FOR SALVAGE. 4 REMOVE EXISTING LIGHT FIXTURE. MODIFY CIRCUIT AS REQUIRED TO SERVE NEW
- FIXTURES. SEE NEW PLAN.
- 5 RELOCATE EXISTING EA GRILLE AND SPEAKER TO NEW CEILING. 6 EXISTING SANITARY STACK TO REMAIN.
- 7 RELOCATE EXISTING SA GRILLE TO NEW CEILING.