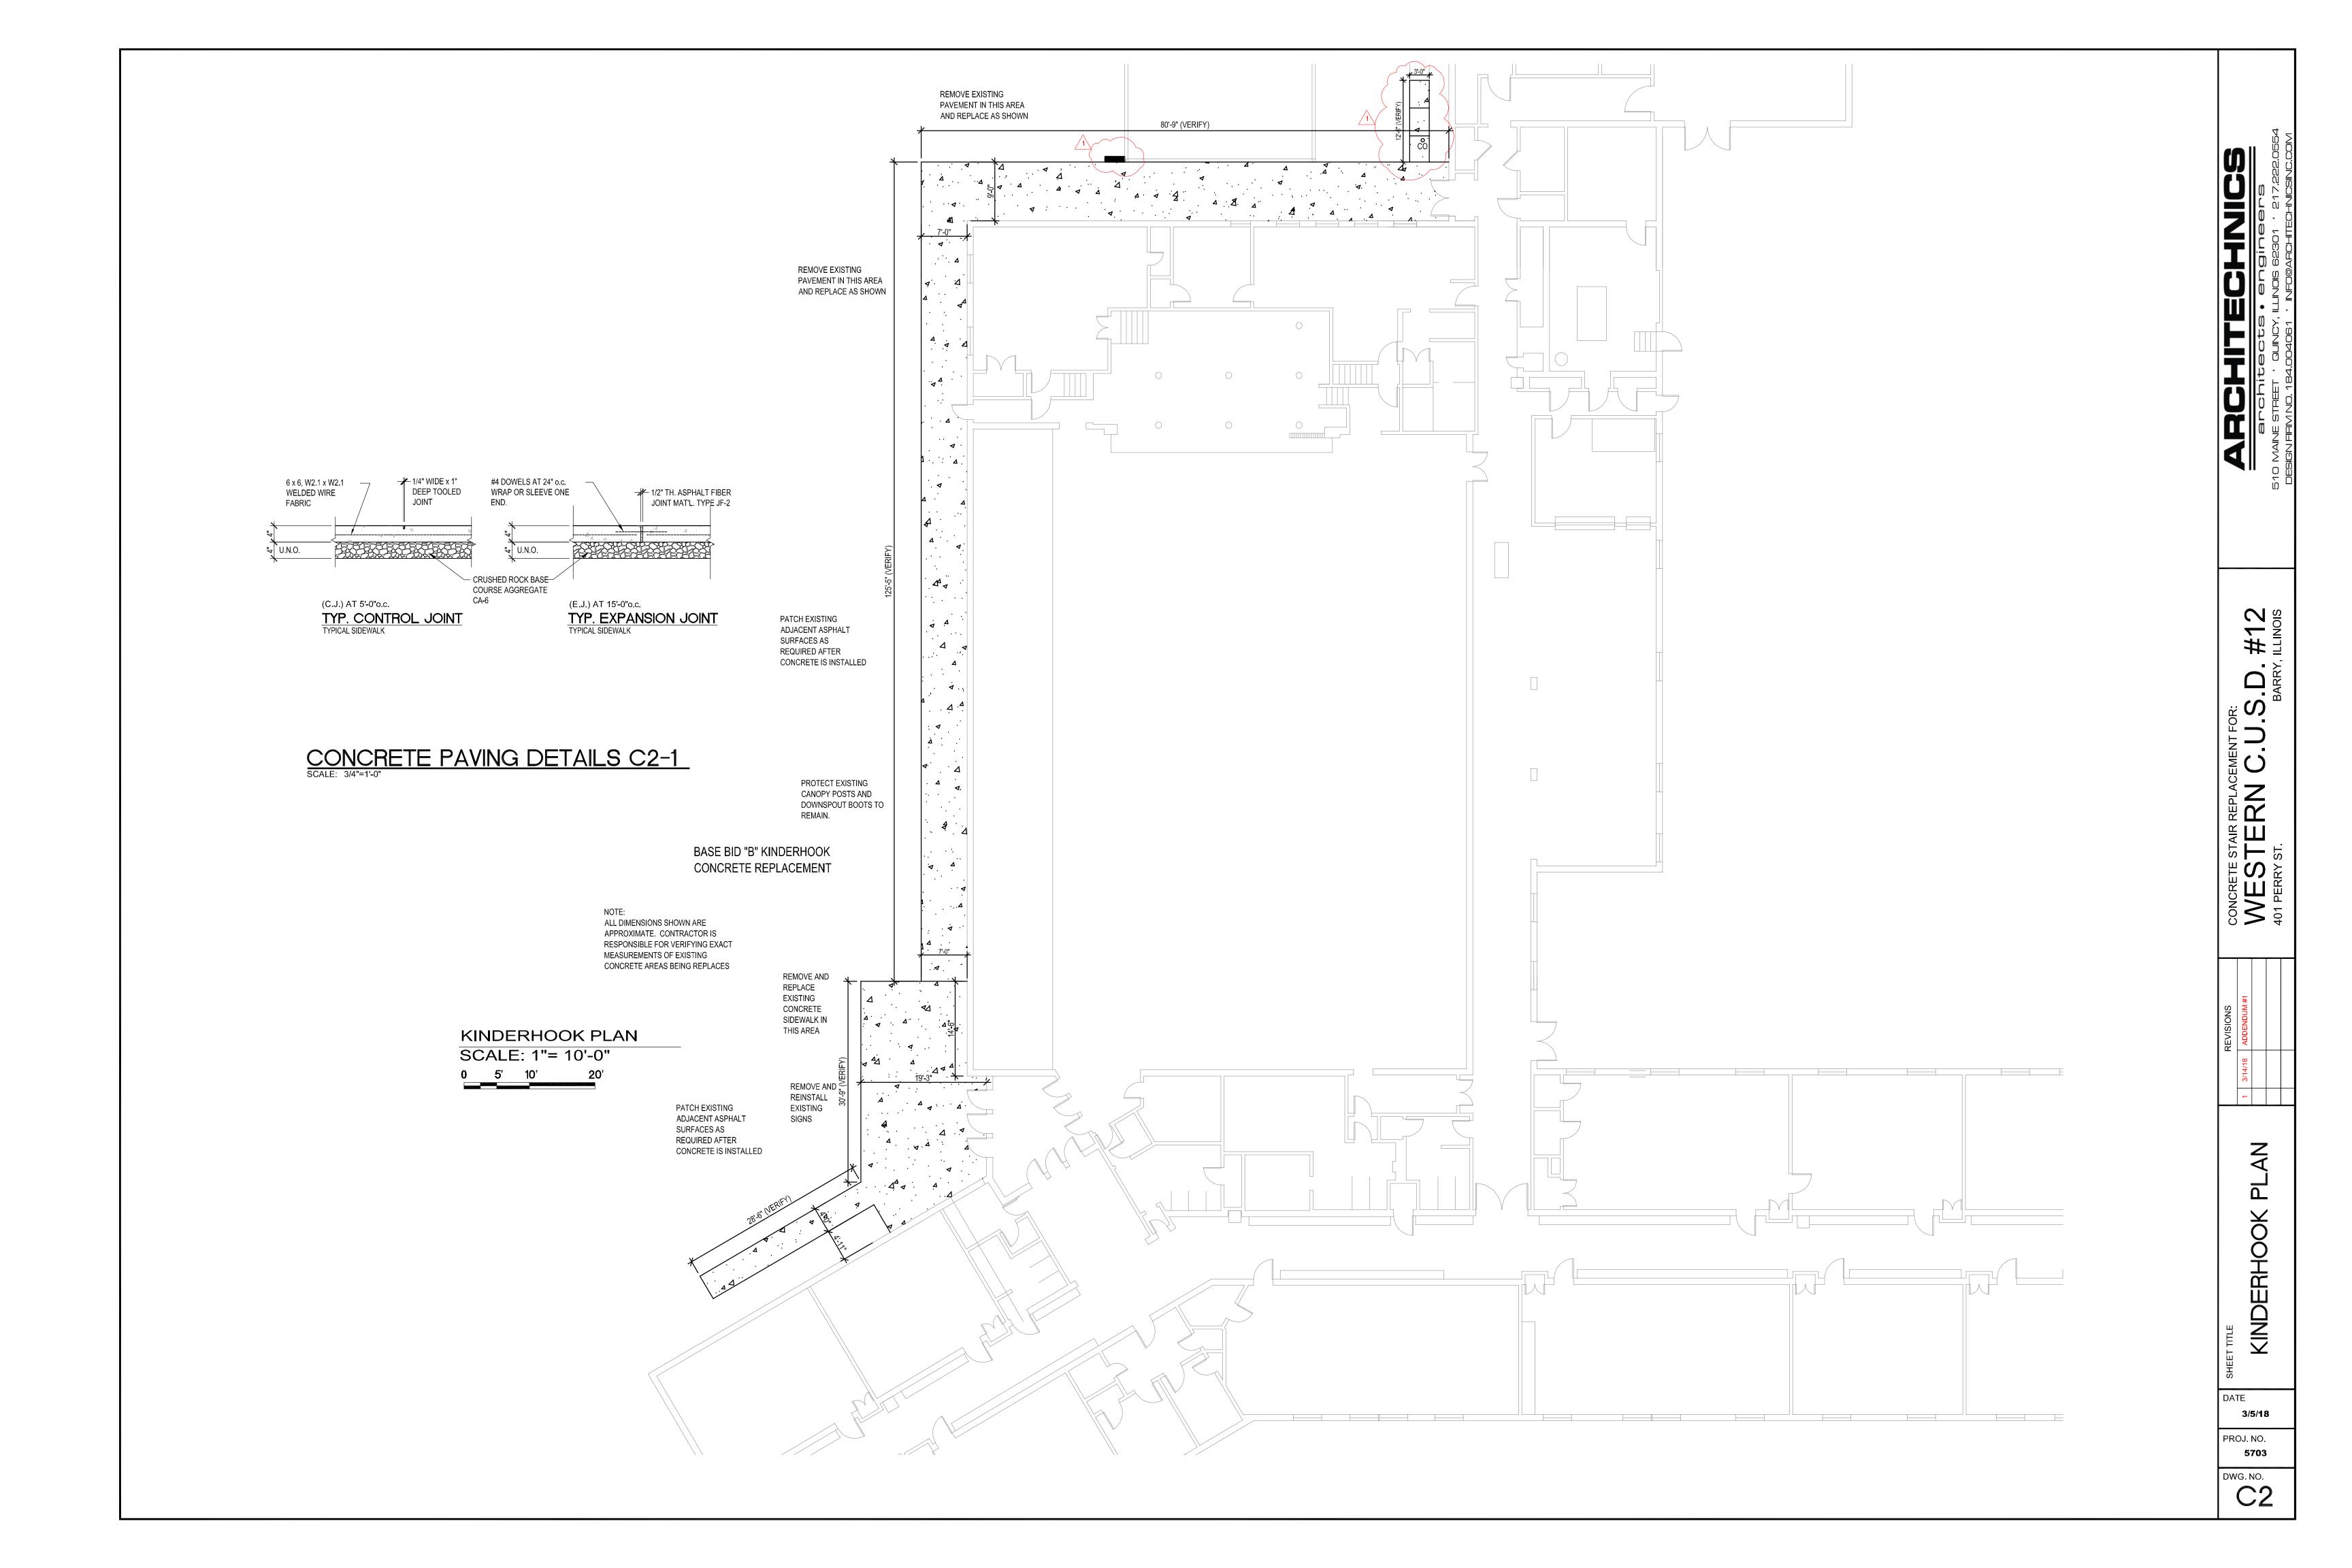

## FAILURE TO DO SO MAY SUBJECT BIDDER TO DISQUALIFICATION

| <u>LOCATION</u><br>C1 | Clarify | DESCRIPTION At contractor option existing hand rails to be replaced can be salvaged for reinstallation. Contractor shall cut off existing legs at a point free of rust/corrosion min 2" above grade and weld and grind smooth a new extension and base plate to match detail C1-6. |
|-----------------------|---------|------------------------------------------------------------------------------------------------------------------------------------------------------------------------------------------------------------------------------------------------------------------------------------|
|                       | Add     | Contractor shall paint 5" red stripe similar to existing on all stairs (owner will provide paint).                                                                                                                                                                                 |
|                       | Clarify | All new and replaced hand rails shall provide min. 1.5" hand clearance.                                                                                                                                                                                                            |
|                       | Clarify | Any existing hand rails to remain shall be scraped and painted in areas of each bid. Owner will provide paint.                                                                                                                                                                     |
| C1, C2                | Add     | Install expansion joint adjacent to all buildings and caulk.                                                                                                                                                                                                                       |
|                       | Add     | At contractor option sawcut existing slab adjacent to existing doors where control joint occurs under door threshold.                                                                                                                                                              |
| C1.1                  | Clarify | Modify existing circuits as required and install tandem breakers if necessary in order to provide new circuits for snow melt equipment.                                                                                                                                            |
| C2                    | Add     | Remove and replace ~3' x 12'-6" (verify) of existing sidewalk on north side of gym and slope to match existing. modify existing cleanout as required. Patch/Infill adjacent disturbed areas with CA6 rock.                                                                         |
|                       |         | Remove existing asphalt adjacent to step at storage building north of gym and install concrete.                                                                                                                                                                                    |